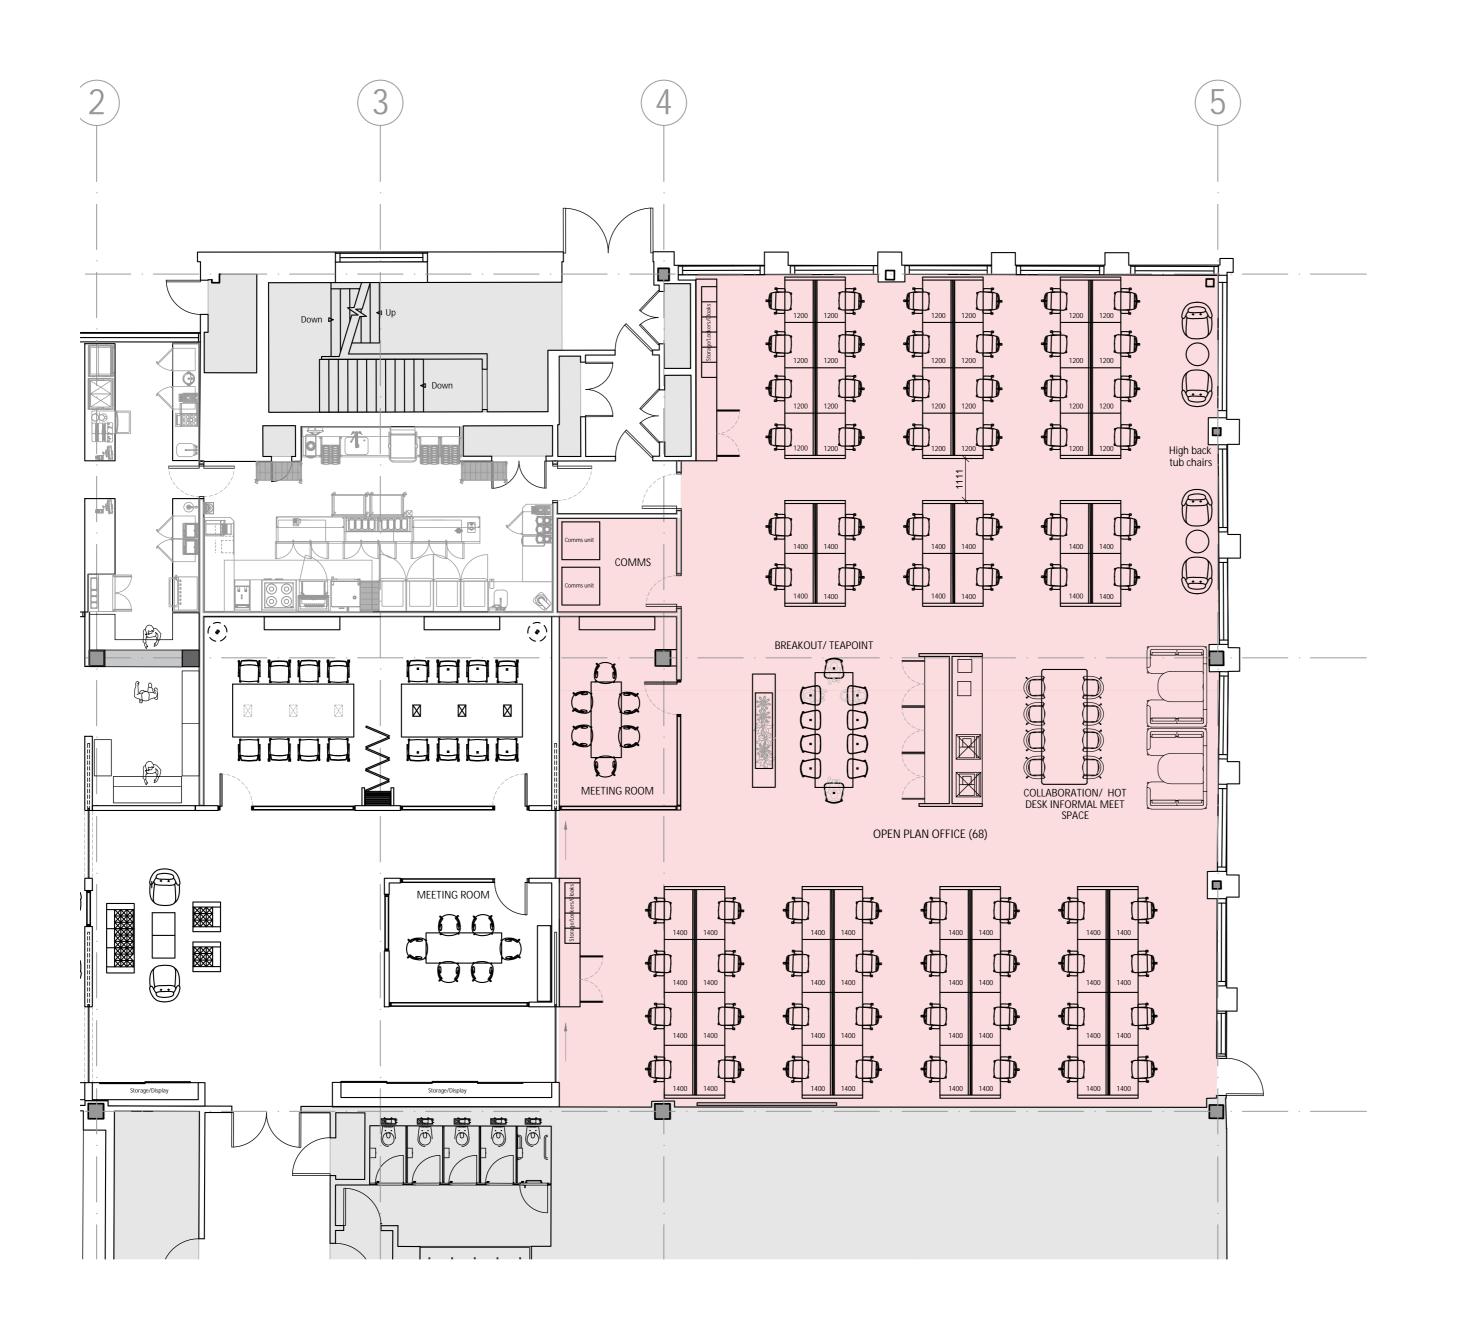

| Revision Date                            | Amendment Details   |          | Drawn By |
|------------------------------------------|---------------------|----------|----------|
| Client                                   |                     |          |          |
| CEG                                      |                     |          |          |
| Project                                  |                     |          |          |
| CEG GROUND FLOOR OFFICE, KIRKSTALL FORGE |                     |          |          |
| Location<br>LEEDS                        |                     |          |          |
| Drawing PROPOSED LAY                     | OUT - OPTION 2      | )        |          |
| Drawing Date                             | Drawing No.         | Revision |          |
| 02.10.23                                 | 23105-002           | 1        |          |
| A2 Scale                                 | Drawn By            |          |          |
| 1:100                                    | TT                  |          |          |
| Drawing Status                           | For Client Approval |          |          |