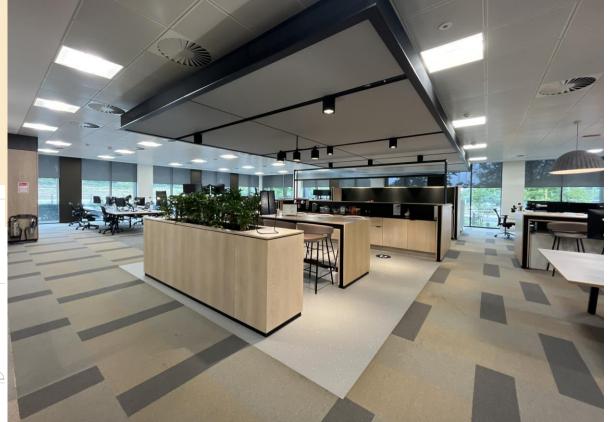

## THE CHOICE IS YOURS

TRADITIONAL WORKSPACE FORGE STUDIOS

Our traditional office space is Grade A, bespoke workspace with flexible floorplates we can shape to fit your own business needs.

360 degree views of the surrounding valley and River Aire and dual aspect floor to ceiling glazing, at 2.8m height, creates a modern and light filled work environment, complete with your own front door. Forge Studios are a suite of collaborative spaces and meeting rooms designed with your business in mind.

An exciting way for smaller businesses to be part of something bigger at the award winning Number One, Kirkstall Forge.

Forge Studios offers a range of Grade A studio suites providing flexible spaces from 6 desks upwards, with all-inclusive lease terms, fully fitted out, comms ready, flexible tenancy and no hidden charges.

## BOOKABLE MEETING AND EVENT SPACE

Number One offers a flexible approach to meeting spaces tailored to the tenants' varied requirements.

- Bookable meeting rooms for 6-8 people
- Boardroom for up to 20 people
- Latest AV and conference facilities including touch screens for presentations
- Wi-Fi connectivity
- Flexible work pods and breakout space
- Restaurant and bar for client entertaining
- 24 hour manned reception
- Opportunity to access Butler's as an out of hours event space