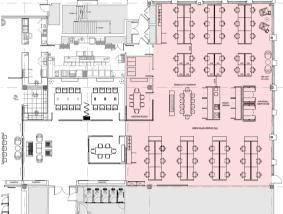

## SPACE AVAILABLE

FORGE STUDIOS

FIRST FLOOR WORKSPACE, 3,880 - 5,147 ft<sup>2</sup>

#### AVAILABLE:

GROUND FLOOR SUITE - UP TO 70 DESKS / 360 m2 / 3,880 ft2 FIRST FLOOR SUITE B - UP TO 56 DESKS/ 478 m2 / 5,147 ft

#### Prime Ground Floor Suite Available: 360m2 / 3,880 ft2

- Up to 70 desks
- Inclusive monthly rent
- Flexible Tenancy
- Plain English Short Form Lease

- No hidden charges or end of lease dilapidation costs