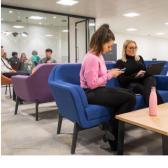

## THE CHOICE IS YOURS

TRADITIONAL WORKSPACE FORGE STUDIOS

Our traditional office space is Grade A, bespoke workspace with flexible floorplates we can shape to fit your own business needs.

360 degree views of the surrounding valley and River Aire and dual aspect floor to ceiling glazing, at 2.8m height, creates a modern and light filled work environment, complete with your own front door. Forge Studios are a suite of collaborative spaces and meeting rooms designed with your business in mind.

An exciting way for smaller businesses to be part of something bigger at the award winning Number One, Kirkstall Forge.

Forge Studios offers a range of Grade A studio suites providing flexible spaces from 6 desks upwards, with all-inclusive lease terms, fully fitted out, comms ready, flexible tenancy and no hidden charges.