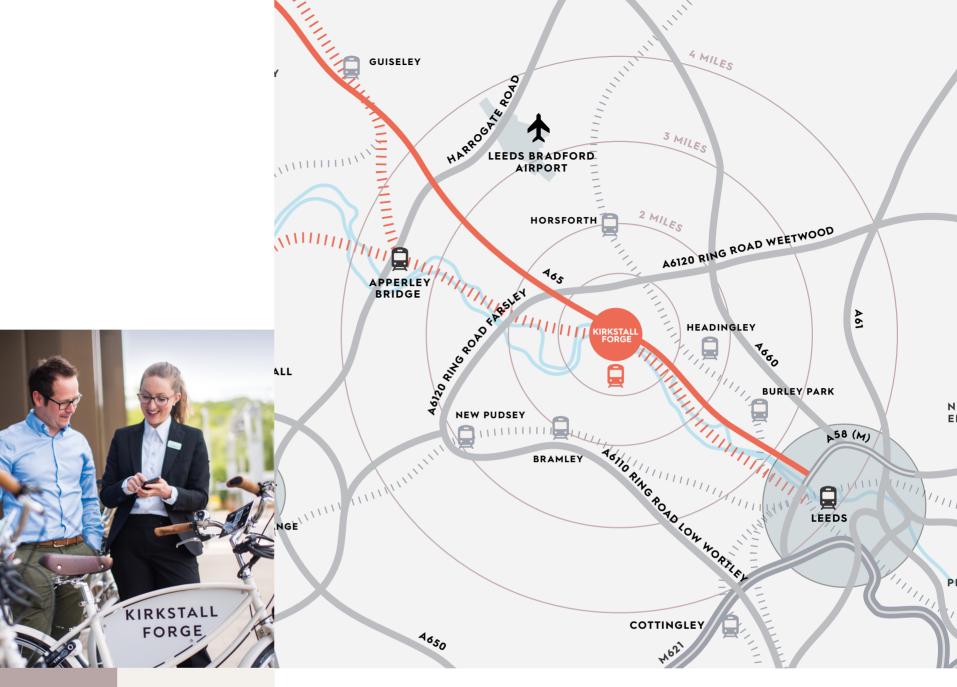

## SEE THE CITY **FROM A DIFFERENT** PERSPECTIVE

Working at Kirkstall Forge, sustainable and active travel are part of everyday life.

Located just six minutes from central Leeds and 15 minutes from Bradford by train, with pedestrian and cycle links, Kirkstall Forge is well connected to the surrounding area, amenities and city centres.

| KEY DISTANCES          |      |           |
|------------------------|------|-----------|
| Junction 2             | M621 | 4.4 miles |
| Junction 27            | M62  | 7.1 miles |
| Junction 44            | M1   | 7.5 miles |
| Leeds Bradford Airport | A65  | 4.7 miles |
| Leeds City Centre      | A65  | 3.5 miles |
| Bradford City Centre   | A65  | 7.7 miles |
| Nearest Bus Stop       |      | 0.4 miles |
|                        |      |           |

#### TRAIN TRAVEL TIMES

| Leeds to Kirkstall Forge    | 6 mins         |
|-----------------------------|----------------|
| Bradford to Kirkstall Forge | 15 mins        |
| Leeds to York               | 22 mins        |
| Leeds to London             | 1 hour 59 mins |
| Leeds to Manchester         | 49 mins        |
| Leeds to Birmingham         | 1 hour 47 mins |
| Leeds to Edinburgh          | 2 hours 50 mir |

Large amounts of secure car parking available on-site for both tenants and guests.

15 minute drive to Leeds

City Centre.

hour 47 mins 2 hours 50 mins