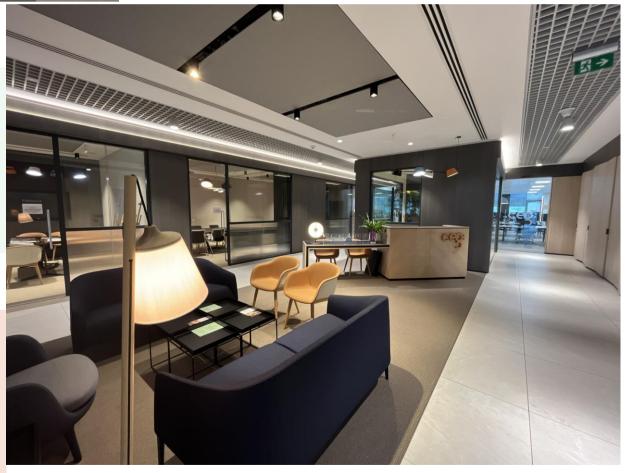

## COFFEE -KITCHEN - BAR -PANTRY

Butler's sits at the heart of ground floor at Number One, with plenty of space for eating, drinking and meeting. There is sure to be something on offer to suit everyone. Whether you want to relax and catch up with a friend, host an event, make use of the space for an informal meeting or simply just grab a coffee or lunch, you will always be welcome here.

It switches seamlessly between providing freshly made breakfast and lunch options, to a licensed bar in the early evenings, as well as offering a pantry service – offering a last minute opportunity to pick up a pint of milk on your way home.