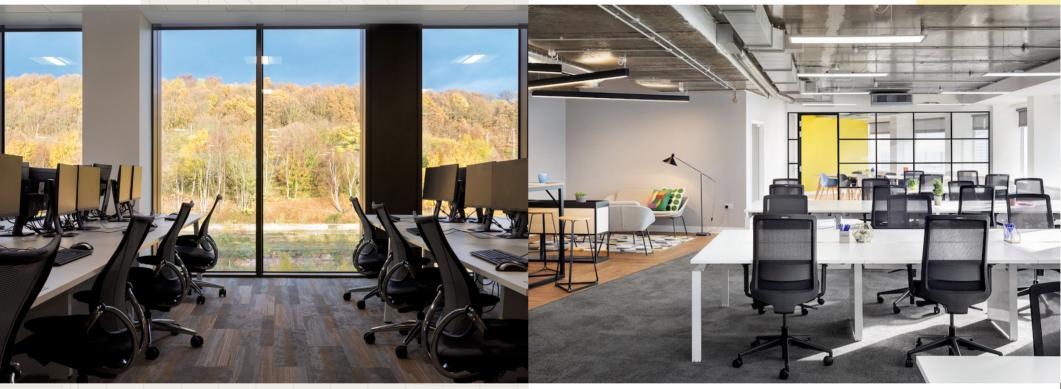

## THE CHOICE IS YOURS

TRADITIONAL WORKSPACE FORGE STUDIOS

Our traditional office space is Grade A, bespoke workspace with flexible floorplates we can shape to fit your own business needs.

360 degree views of the surrounding valley and River Aire and dual aspect floor to ceiling glazing, at 2.8m height, creates a modern and light filled work environment, complete with your own front door. Forge Studios are a suite of collaborative spaces and meeting rooms designed with your business in mind.

- Extensive views from the workspace of the local woodland, providing a productive and tranquil outlook maximising wellbeing
- The building enables people to enjoy a healthy and active lifestyle due to the provision of cycle parking, cycle hire, showers, changing and drying room
- Canal towpath on the doorstep; encouraging your employees to get outside for a run, cycle or walk to have a break from their desk
- Nearby tennis courts and regular onsite fitness classes