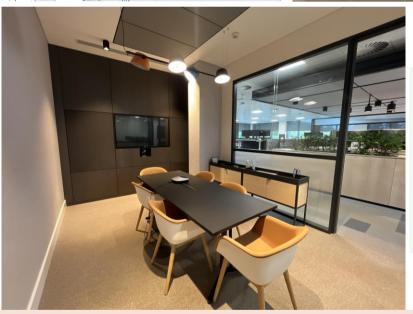

## BOOKABLE MEETING AND EVENT SPACE

Number One offers a flexible approach to meeting spaces tailored to the tenants' varied requirements.

- Bookable meeting rooms for 6-8 people
- Boardroom for up to 20 people
- Latest AV and conference facilities including touch screens for presentations
- Wi-Fi connectivity
- Flexible work pods and breakout space
- Restaurant and bar for client entertaining
- 24 hour manned reception
- Opportunity to access Butler's as an out of hours event space

The Ground Floor Suite benefits from it's own dedicated reception and lobby with opportunity for branding and a six-person private meeting room located inside the office suite itself.

This suite also benefits from the ground floor amenities located next door, such as the larger meeting rooms, Butler's Café/Restaurant, the Kirkstall Forge main reception and direct access to the basement car park, bike store, showers and changing rooms.