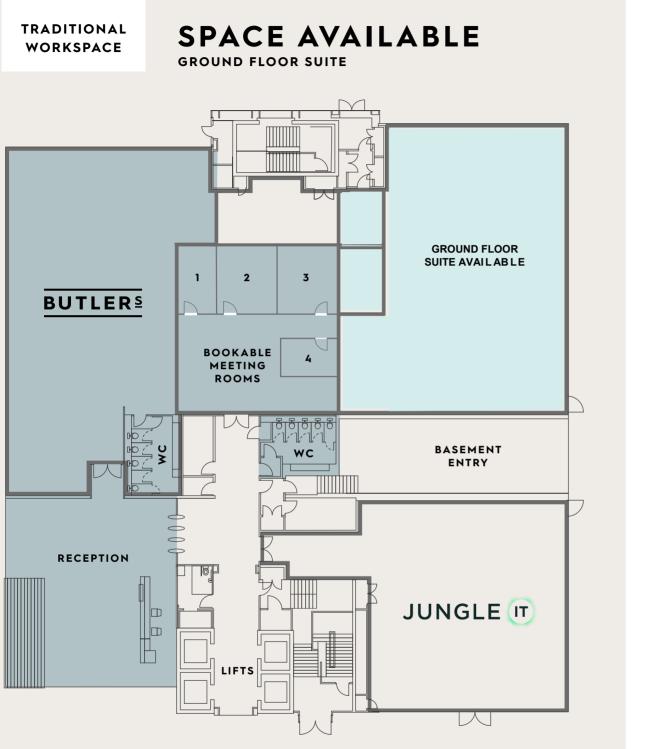

## SPACE AVAILABLE

FORGE STUDIOS

FIRST FLOOR WORKSPACE, 3,880 - 5,147 ft<sup>2</sup>

#### AVAILABLE:

GROUND FLOOR SUITE - UP TO 70 DESKS / 360 m2 / 3,880 ft2 FIRST FLOOR SUITE B - UP TO 56 DESKS/ 478 m2 / 5,147 ft

#### Prime Ground Floor Suite Available: 360m2 / 3,880 ft2

- Up to 70 desks
- Inclusive monthly rent
- Flexible Tenancy
- Plain English Short Form Lease

- No hidden charges or end of lease dilapidation costs

- High Spec workstations and task desks

-Modern kitchen with dishwasher, fridge, break out space -10mb of ready to use broadband and additional capacity available

To view a virtual tour of the ground floor suite, please follow the link to the Matterport tour of the space here.

The Ground Floor Suite benefits from it's own dedicated reception and lobby with opportunity for branding and a six-person private meeting room located inside the office suite itself.

This suite also benefits from the ground floor amenities located next door, such as the larger meeting rooms, Butler's Café/Restaurant, the Kirkstall Forge main reception and direct access to the basement car park, bike store, showers and changing rooms.