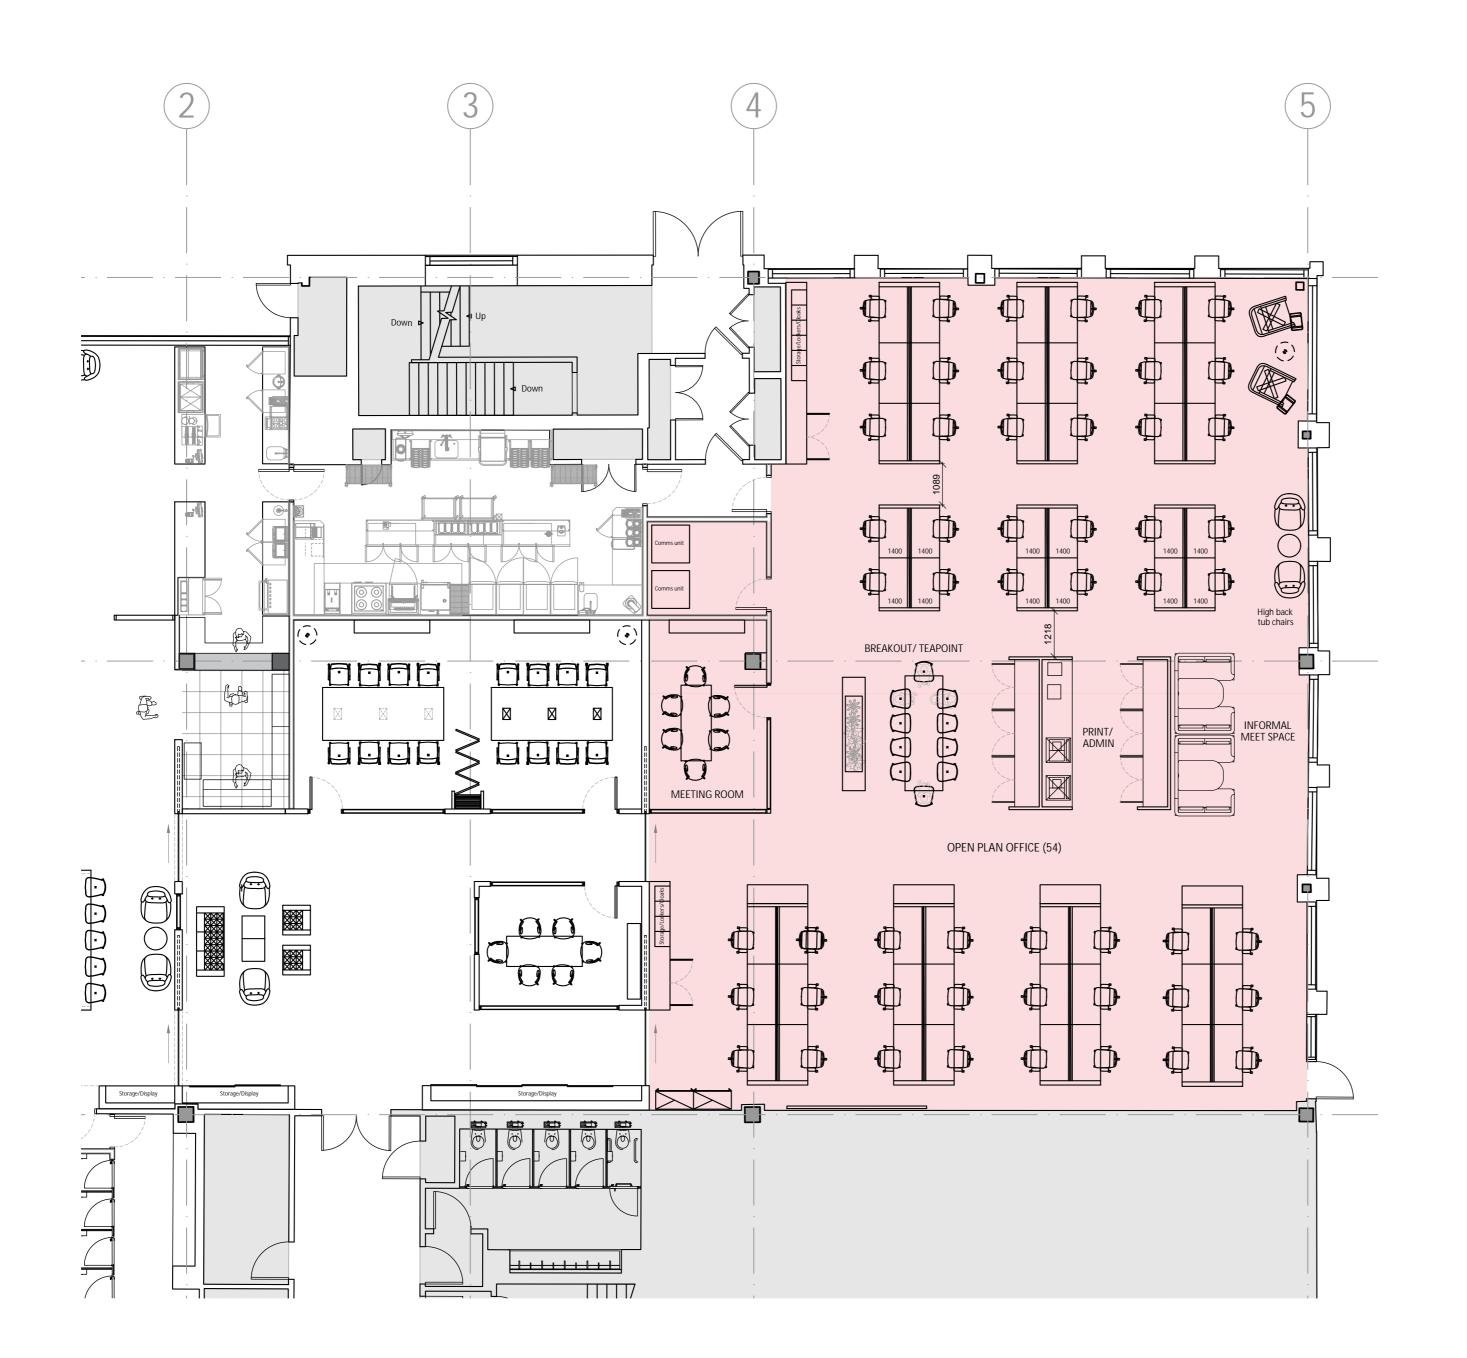

| Revision Date        | Amendment Details   |                 | Drawn E |
|----------------------|---------------------|-----------------|---------|
| Client               |                     |                 |         |
| CEG                  |                     |                 |         |
| Project              |                     |                 |         |
| <b>CEG GROUND</b>    | FLOOR OFFICE,       | KIRKSTALL FORGE |         |
| Location<br>LEEDS    |                     |                 |         |
| Drawing PROPOSED LAY | OUT - OPTION        | 1               |         |
| Drawing Date         | Drawing No.         | Revision        |         |
| 02.10.23             | 23105-001           | /               |         |
| A2 Scale             | Drawn By            |                 |         |
| 1:100                | TT                  |                 |         |
| Drawing Status       | For Client Approval |                 |         |