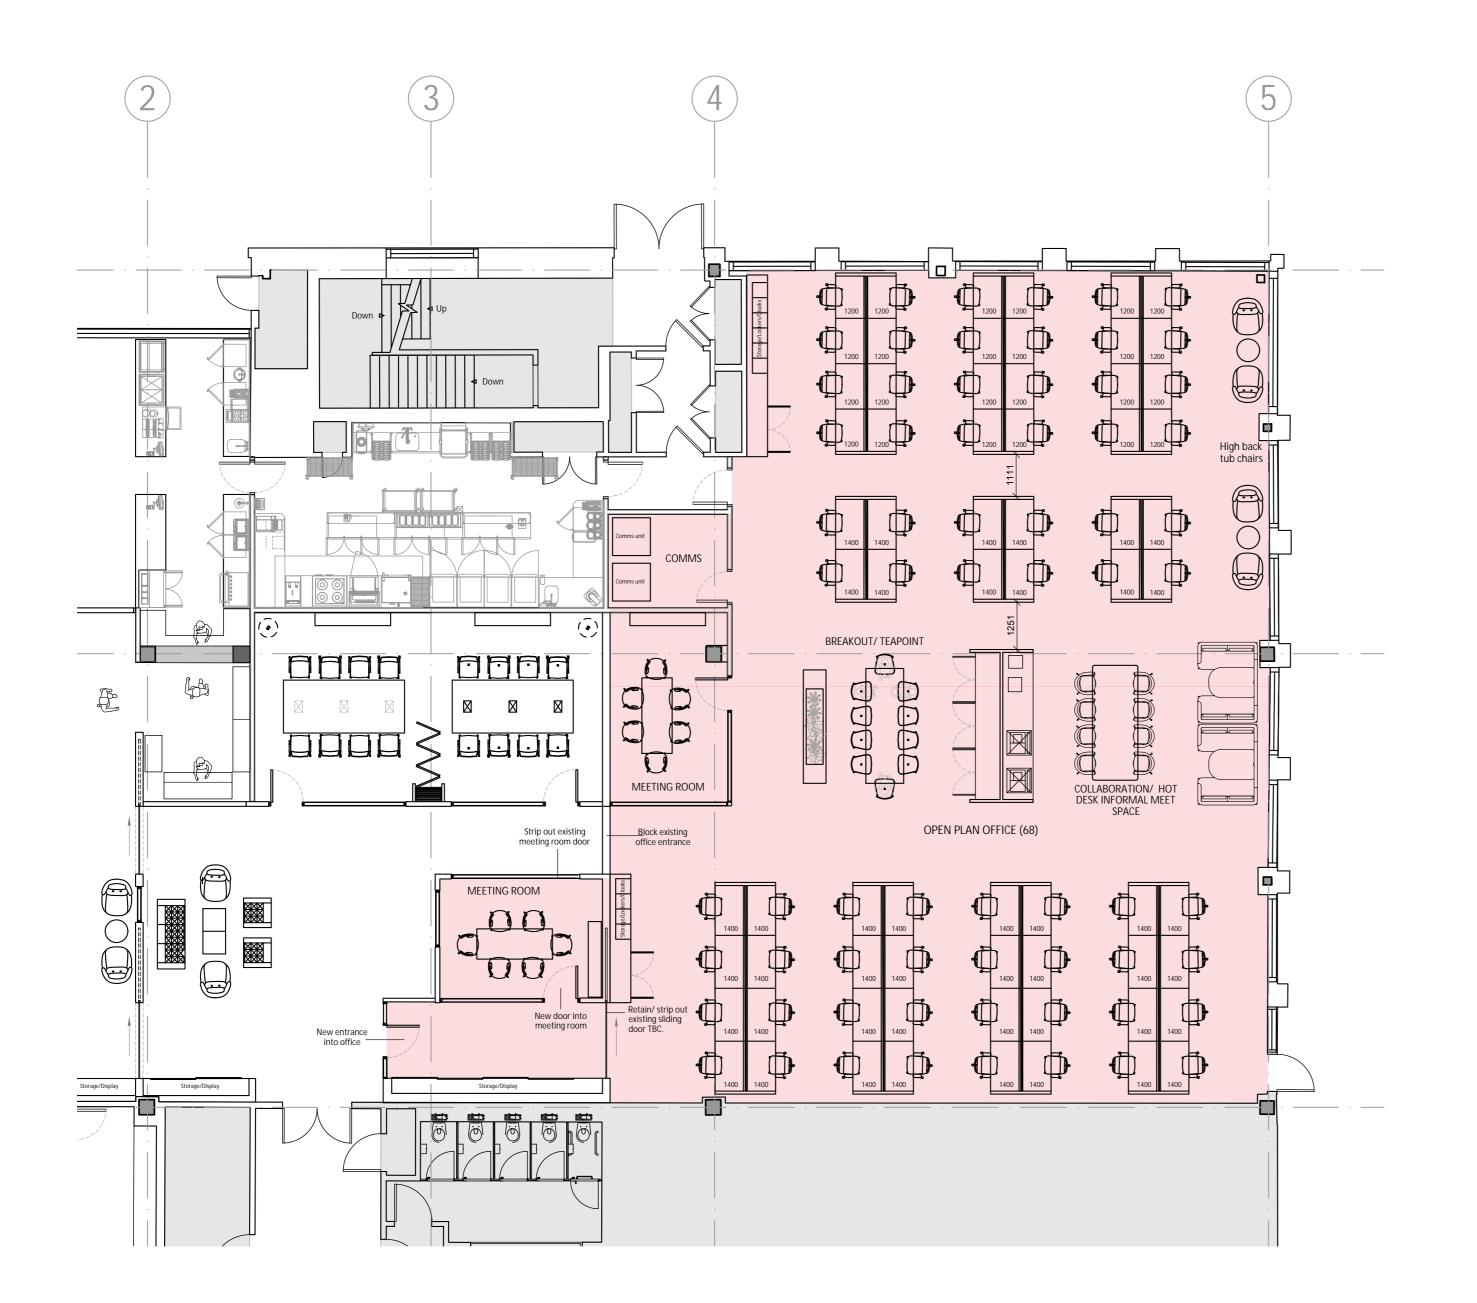

| Revision Date     | Amendment Details   |                 | Drawn B |
|-------------------|---------------------|-----------------|---------|
| Client            |                     |                 |         |
| CEG               |                     |                 |         |
| Project           |                     |                 |         |
| <b>CEG GROUND</b> | FLOOR OFFICE,       | KIRKSTALL FORGE |         |
| Location<br>LEEDS |                     |                 |         |
| Drawing           |                     |                 |         |
| PROPOSED LAY      | OUT - OPTION        | 3               |         |
| Drawing Date      | Drawing No.         | Revision        |         |
| 02.10.23          | 23105-003           | 1               |         |
| A2 Scale          | Drawn By            |                 |         |
| 1:100             | TT                  |                 |         |
| Drawing Status    | For Client Approval |                 |         |