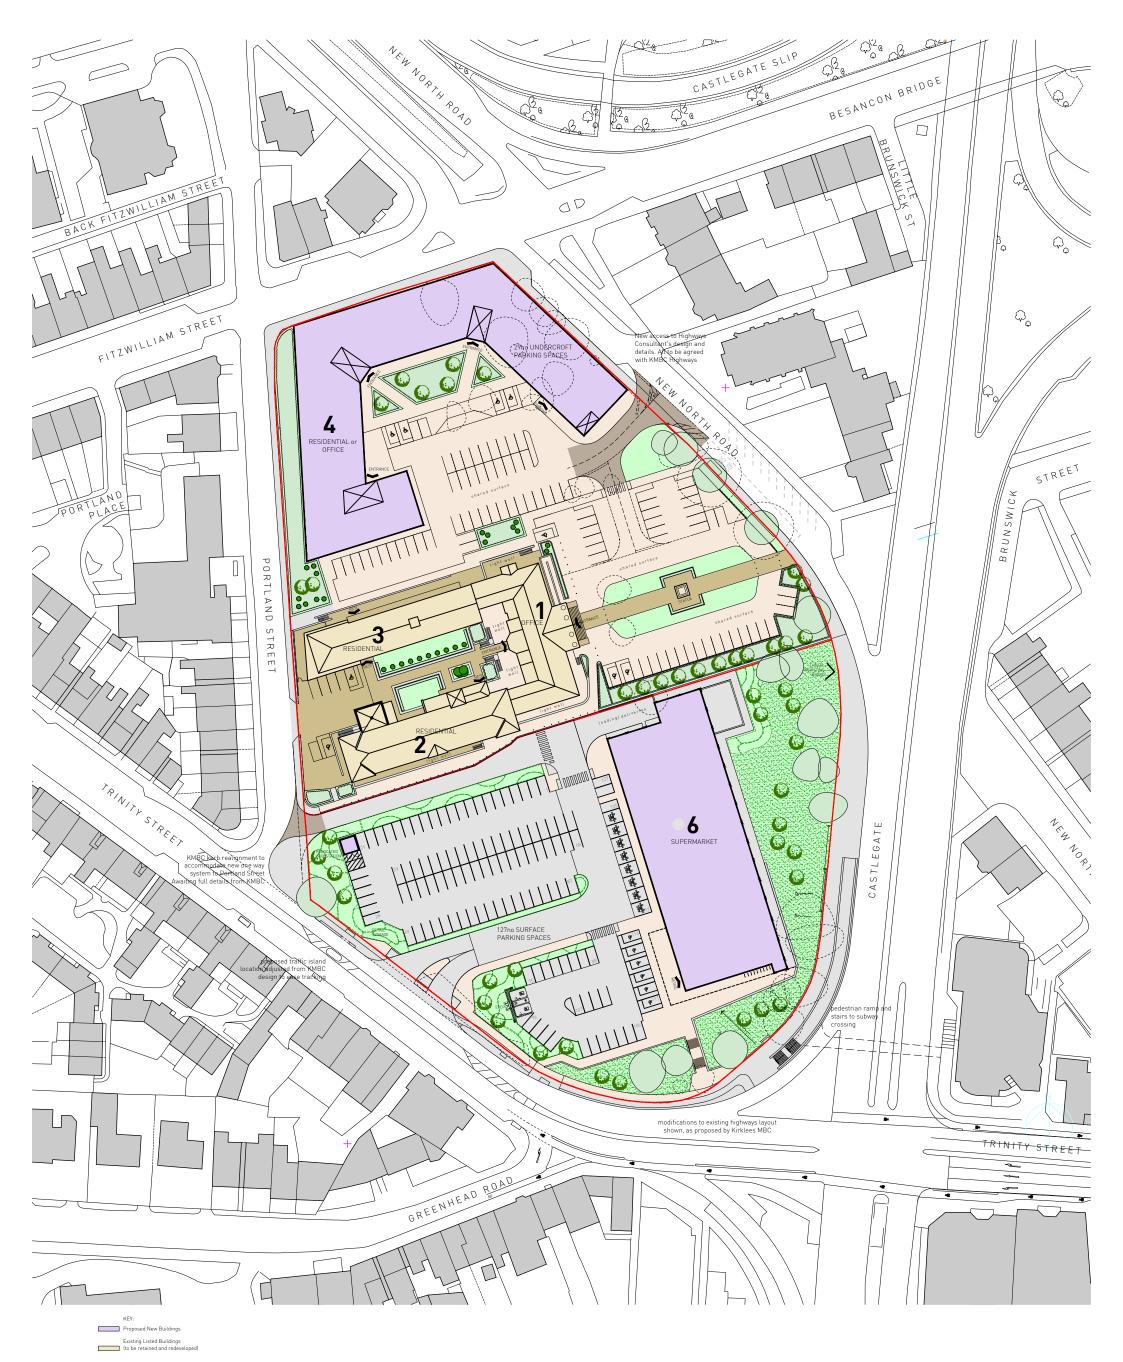

| 0 10 20 30 40 50m                                                                                                                  | AB Parking relocated away from statu<br>AA Annotation amended | e RG 06Dec23 RG<br>RG 28Sep23 RG |          | <sup>Client:</sup><br>Trinity One LLP |              | Job No.<br>16,047 |                        |
|------------------------------------------------------------------------------------------------------------------------------------|---------------------------------------------------------------|----------------------------------|----------|---------------------------------------|--------------|-------------------|------------------------|
| Scale 1:1000                                                                                                                       | Z Access relocated to New N'th Ro<br>Landscape Phase 01 & 02  |                                  |          | Project:<br>TRINITY ONE H             | IUDDERSFIELD | I.                | ENJOY                  |
| Contractor must verify all dimensions on site before commencing                                                                    |                                                               | RG 21Sep20 RG                    | $\sim$   |                                       |              |                   |                        |
| any work or shop drawings. If this drawing exceeds the quantities<br>taken in any way the Architects are to be informed before the |                                                               | RG 29Jul20 RG                    |          | Title:                                |              |                   |                        |
| work is initiated. Only figured dimensions to be taken from this                                                                   |                                                               | MP 20Jul20 RG                    |          | Proposed Site F                       | Plan         |                   |                        |
| drawing. Do not scale off this drawing. Drawings based on                                                                          |                                                               | MP 11Jun20 RG                    | Δ.       |                                       | lan          |                   |                        |
| Ordnance Survey and / or existing record drawings - design and                                                                     |                                                               |                                  | Δ.       |                                       |              |                   | -                      |
| drawing content subject to Site Survey, Structural Survey, Site                                                                    |                                                               | JNS 19Jul18 RG                   | <b>N</b> | Date:                                 | Scale:       | Checked By:       | The Old Brewery        |
| Investigations, Planning and Statutory Requirements and<br>Approvals. Authorised reproduction from Ordnance Survey Map             | minor updates to rootprints of                                |                                  |          | Nov16                                 | 1/1000@A3    | RG                | High Court<br>Leeds    |
| with permission of the Controller of Her Majesty's Stationery                                                                      | blugs 2 unu 6, uigitui murketing                              |                                  |          | Drawing No:                           | Drawn By:    | Revision:         | LS2 7ES                |
| Office. Crown Copyright reserved. Enjoy Design Ltd.                                                                                | 5 DOULD SHOWIT                                                | JNS 11Jul18 RG                   | Ctatuc   | 00 001                                | JNS          | AB                | Tel: 0113 242 3622     |
|                                                                                                                                    | Rev. Des.                                                     | By Date Ch.                      | Status.  | 00 001                                | 2142         | AD                | www.enjoy-design.co.uk |