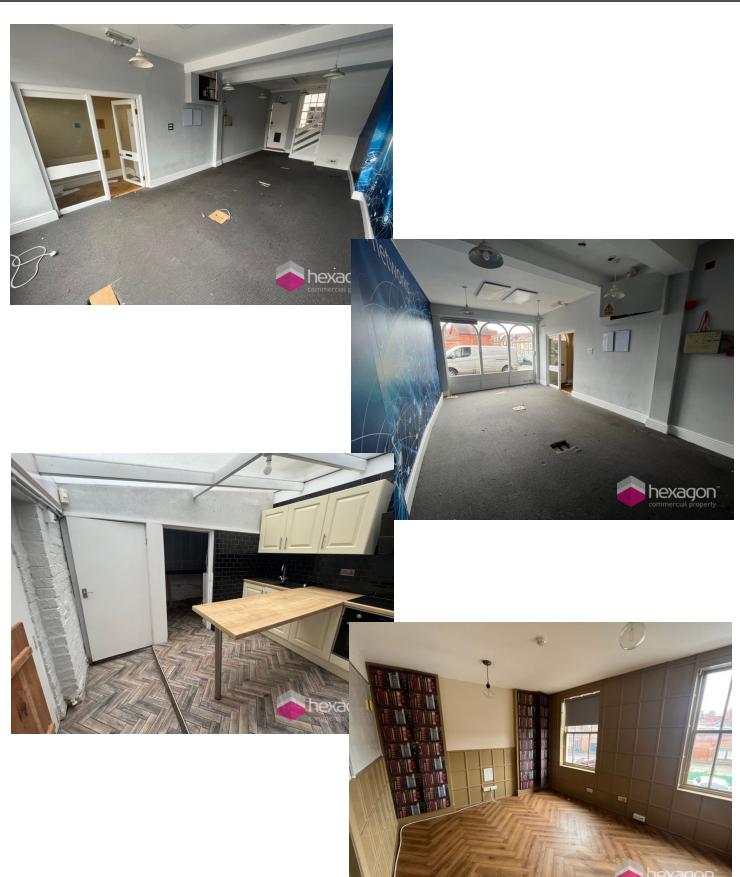

## **Description**

Hexagon Commercial presents a rare opportunity to acquire the freehold of an office located on Stone Street in the heart of Dudley Town Centre. The office is arranged over ground and two upper floors, which can be utilised as office space. Each of the upper floors benefits from toilets and ancillary accommodation to the rear. The property also benefits from a high volume of passing trade due to its proximity to the town center and has the potential for development.

### Accommodation

Ground Floor - 424 Sq Ft First Floor - 220 Sq Ft Second Floor - 137 Sq Ft Total - 781 Sq Ft