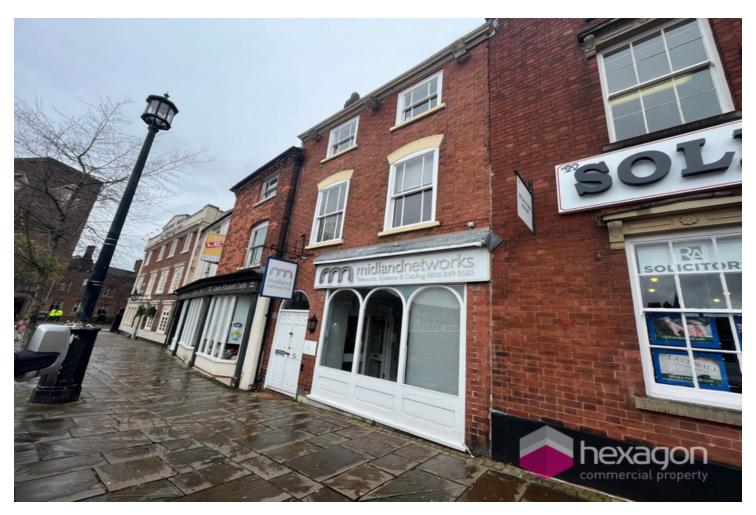

## **Description**

Hexagon Commercial presents a rare opportunity to acquire the freehold of an office located on Stone Street in the heart of Dudley Town Centre. The office is arranged over ground and two upper floors, which can be utilised as office space. Each of the upper floors benefits from toilets and ancillary accommodation to the rear. The property also benefits from a high volume of passing trade due to its proximity to the town center and has the potential for development.

#### Location

Dudley is a large town in the West Midlands, located 6 miles south-east of Wolverhampton and 10.5 miles north-west of Birmingham. The town has a population of approximately 80,000 and is the administrative centre for the borough. The property is located on Stone Street in the Heart of Dudley Town centre with public roadside parking directly outside the property.