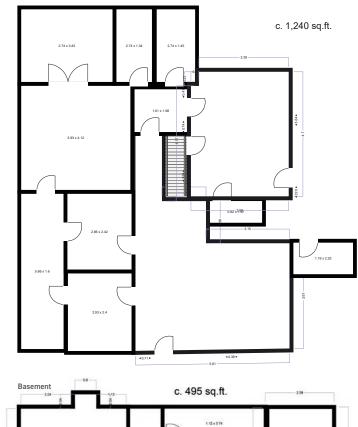

## FOR SALE

PRIME RETAIL / LEISURE / OFFICE OPPORTUNITY – INCLUDES 2 EXISTING FLATS 2,815 sq.ft. (261.5m<sup>2</sup>)

**19 AUDNAM** Amblecote, Stourbridge, DY8 4AJ

PROMINENT 0.24 ACRE ROADSIDE PLOT FRONTING VERY BUSY 'A' ROAD

## 19 AUDNAM, Amblecote, Stourbridge, DY8 4AJ

A rare opportunity to acquire a self-contained prominent building on a 0.24 acre plot. The property consists of ground and basement retail / office areas and x2 self-contained flats (currently set up as offices) on the First Floor.

The property presents a number of options including Retail, Leisure or Offices (STP). We understand the Property currently falls under planning User Class 'E'.

- Private car park for up to 26 vehicles
- Air conditioning throughout
- First floor flats benefit from a separate access
- **EPC C 63** (impressive for the building age)