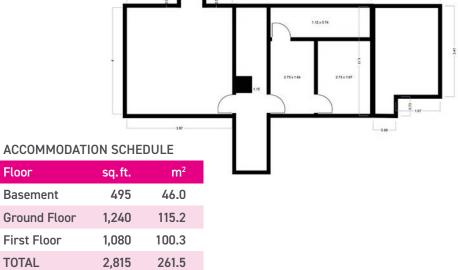

## FOR SALE

PRIME RETAIL / LEISURE / OFFICE OPPORTUNITY – INCLUDES 2 EXISTING FLATS 2,815 sq.ft. (261.5m<sup>2</sup>)

**19 AUDNAM** Amblecote, Stourbridge, DY8 4AJ

PROMINENT 0.24 ACRE ROADSIDE PLOT FRONTING VERY BUSY 'A' ROAD

## 19 AUDNAM, Amblecote, Stourbridge, DY8 4AJ

A rare opportunity to acquire a self-contained prominent building on a 0.24 acre plot. The property consists of ground and basement retail / office areas and x2 self-contained flats (currently set up as offices) on the First Floor.

The property presents a number of options including Retail, Leisure or Offices (STP). We understand the Property currently falls under planning User Class 'E'.

- Private car park for up to 26 vehicles
- Air conditioning throughout
- First floor flats benefit from a separate access
- **EPC C 63** (impressive for the building age)