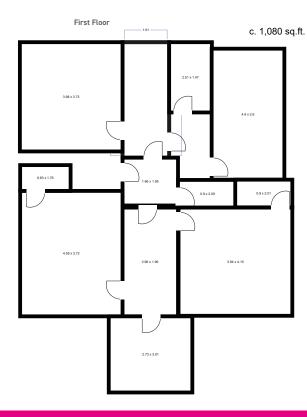

## FOR SALE

PRIME RETAIL / LEISURE / OFFICE OPPORTUNITY – INCLUDES 2 EXISTING FLATS 2,815 sq.ft. (261.5m<sup>2</sup>)

**19 AUDNAM** Amblecote, Stourbridge, DY8 4AJ

PROMINENT 0.24 ACRE ROADSIDE PLOT FRONTING VERY BUSY 'A' ROAD

## 19 AUDNAM, Amblecote, Stourbridge, DY8 4AJ

A rare opportunity to acquire a self-contained prominent building on a 0.24 acre plot. The property consists of ground and basement retail / office areas and x2 self-contained flats (currently set up as offices) on the First Floor.