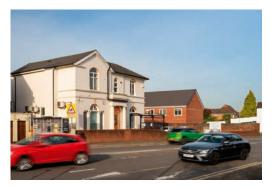

## FOR SALE

PRIME RETAIL / LEISURE / OFFICE OPPORTUNITY – INCLUDES 2 EXISTING FLATS 2,815 sq.ft. (261.5m<sup>2</sup>)

**19 AUDNAM** Amblecote, Stourbridge, DY8 4AJ

PROMINENT 0.24 ACRE ROADSIDE PLOT FRONTING VERY BUSY 'A' ROAD

- MUCH-USED COMMERCIAL AREA WITHIN CLOSE PROXIMITY TO TESCO, PIZZA HUT, LIDL AND VOLKSWAGEN
- APPROX 19,000 DAILY VEHICLE **MOVEMENTS (DEPT 2022)**
- 2 x FIRST FLOOR APARTMENTS
- **PRIVATE CAR PARK FOR 26 VEHICLES**