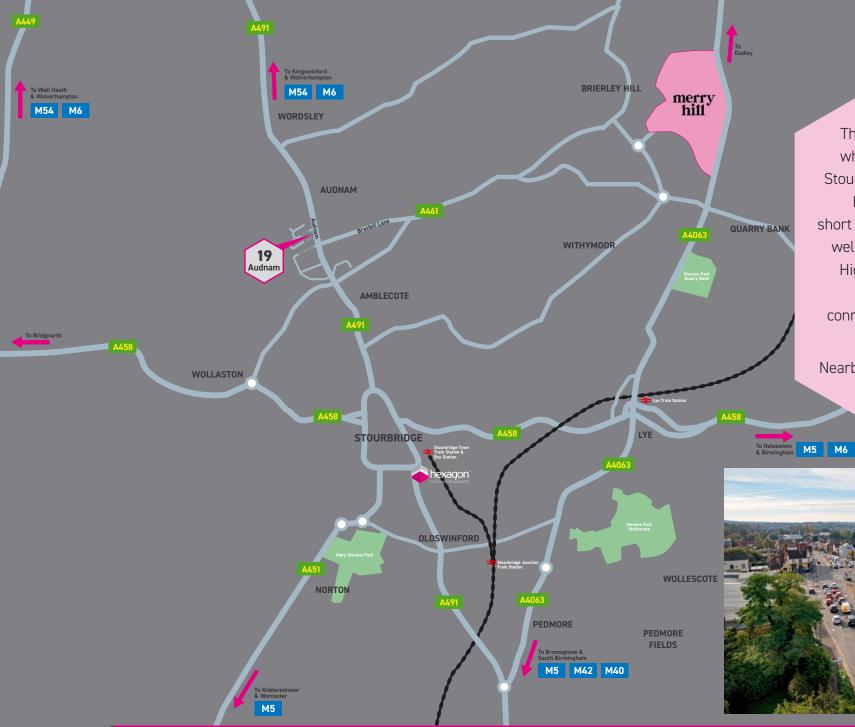

## LOCATION

The property is situated in Amblecote which is approximately 1½ miles from Stourbridge Town Centre, as well Merry Hill shopping centre which is only a short drive from the property. Audnam is well served by buses running from the High Street between Wolverhampton, Dudley and Stourbridge with easy connections to Birmingham, Bridgnorth and Kidderminster.

Nearby occupiers include Tesco Express, VW, Halfords, Pizza Hut, Lidl and Kidderminster Carpets.

exagon

ommercial property

Any maps are for identification purposes only and should not be relied upon for accuracy.