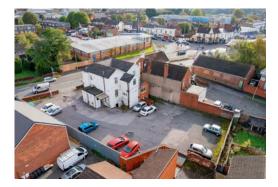

## 19 AUDNAM, Amblecote, Stourbridge, DY8 4AJ

A rare opportunity to acquire a self-contained prominent building on a 0.24 acre plot. The property consists of ground and basement retail / office areas and x2 self-contained flats (currently set up as offices) on the First Floor.

The property presents a number of options including Retail, Leisure or Offices (STP). We understand the Property currently falls under planning User Class 'E'.

- Private car park for up to 26 vehicles
- Air conditioning throughout
- First floor flats benefit from a separate access
- **EPC C 63** (impressive for the building age)