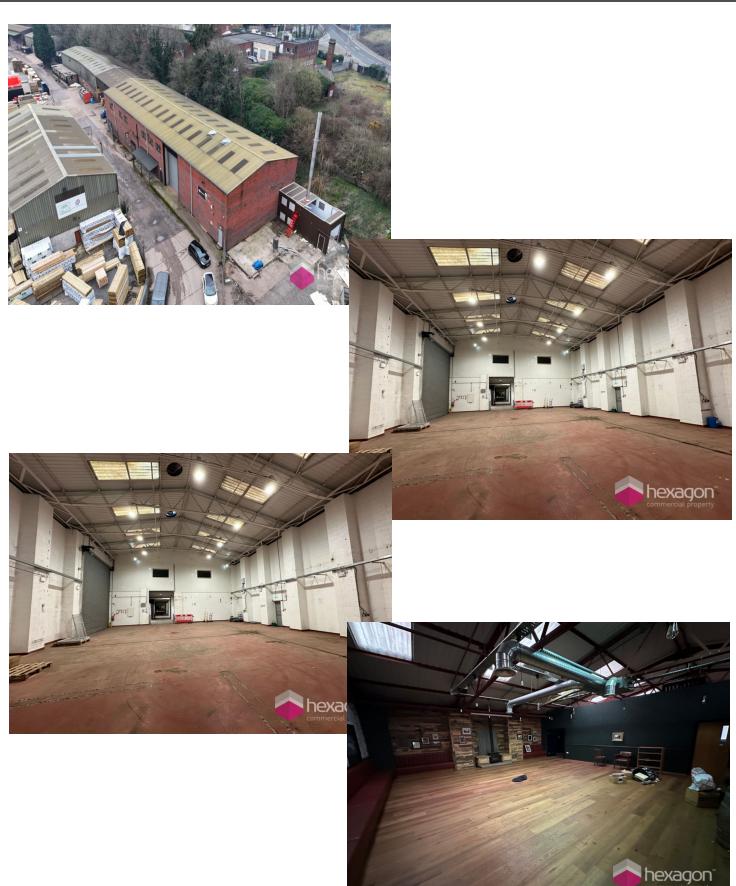

## Accommodation

Unit 2: Warehouse - 8,020 Sq Ft Mezzanine - 4,035 Sq Ft

Unit 4: Warehouse - 2,500 Sq Ft Mezzanine - 2,200 Sq Ft

Unit 4A - 2,900 Sq Ft

Unit 5: Warehouse - 2,471 Sq Ft Mezzanine - 2,050 Sq Ft

Unit 6: Warehouse - 3,878 Sq Ft Mezzanine - 3,578 Sq Ft

Unit 8 - 3,340 Sq Ft

Overall - 34,972 Sq Ft