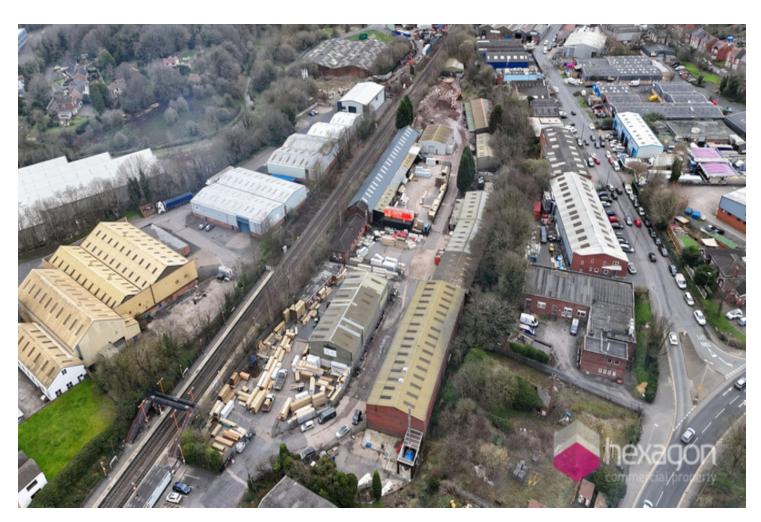

# **Description**

Conyers Trading Estate is a well-established industrial estate with units ranging from 2,050 Sq Ft to 34,972 Sq Ft. The units benefit from 24 hour access and are suitable for a variety of different uses. The unit benefits from strong transport links, with Lye Train Station being a stones throw away from the estate.

## Location

This unit is located on Station Drive in Lye, adjacent to Lye Train Station and just off Dudley Road (A4036), which provides access to the surrounding towns such as Stourbridge and Dudley, as well as Merry Hill Shopping Centre. The M5 and the surrounding network is accessible via Junction 2 (6 miles) or Junction 3 (5 miles).