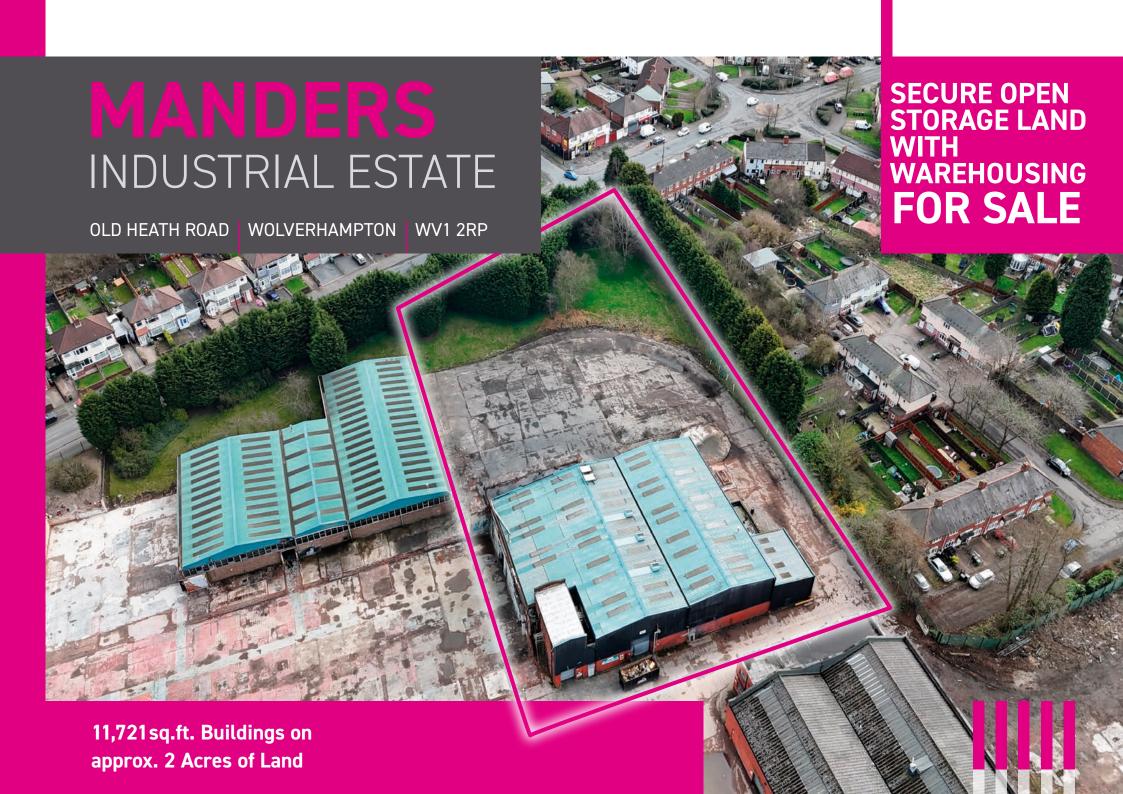

### **MANDERS INDUSTRIAL ESTATE**

- A rare opportunity to acquire warehousing with very low site coverage (13.5% approx) on a large site in the heart of the Black Country.
- Site comprises of warehousing totalling 11,721 sq ft on an overall site area of approximately 2 acres.
- Easy access to Wolverhampton City Centre and only 5 miles to M6 of J10 via A454.

**SIZE** 

Unit

11,721sq.ft.

Yard

approx. 2 acres

Major occupiers in Wolverhampton include:

The property is located on Old Heath Road within Manders Industrial Estate which is accessed via Wednesfield Road (A4124) to the North and Willenhall Road (A454) to the South.

Wolverhampton City Centre lies to the West with Wednesfield Town Centre to the North East. Junction 10 of the M6 Motorway is within 5 miles proximity to the property.