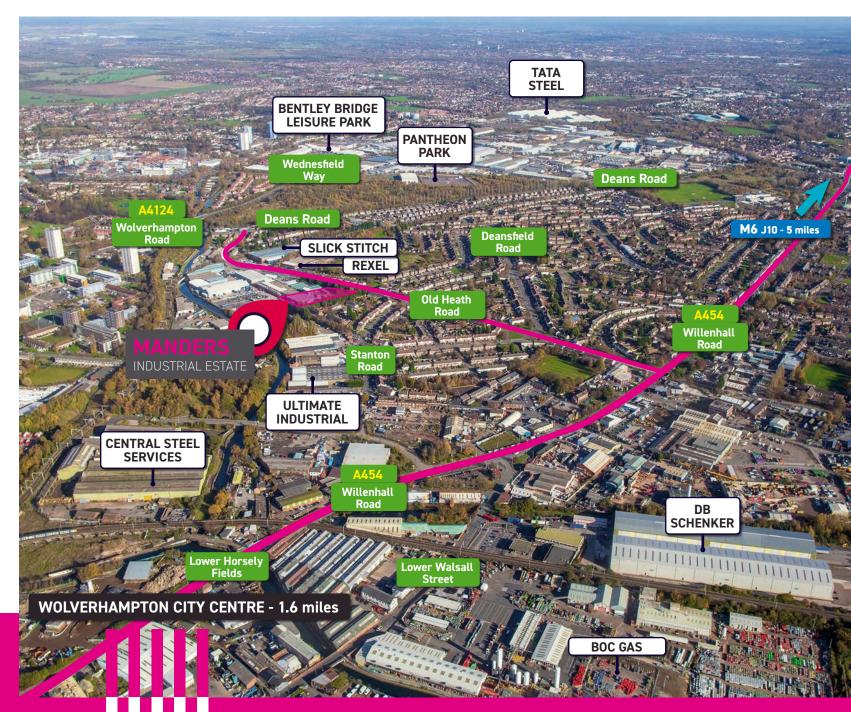

The property is located on Old Heath Road within Manders Industrial Estate which is accessed via Wednesfield Road (A4124) to the North and Willenhall Road (A454) to the South.

Wolverhampton City Centre lies to the West with Wednesfield Town Centre to the North East. Junction 10 of the M6 Motorway is within 5 miles proximity to the property.

### **TOWNS & CITIES**

| Wolverhampton | 1.6 miles   | 5 mins        |
|---------------|-------------|---------------|
| Wednesbury    | 5.8 miles   | 13 mins       |
| Dudley        | 6.1 miles   | 16 mins       |
| Walsall       | 6.5 miles   | 16 mins       |
| West Bromwich | 8.9 miles   | 20 mins       |
| Birmingham    | 16.0 miles  | 23 mins       |
| Coventry      | 34.8 miles  | 45 mins       |
| Manchester    | 75.4 miles  | 1 hr 30 mins  |
| London        | 129.0 miles | 2 hrs 30 mins |

### **MOTORWAYS**

| A454 Black Country Route | 1.2 miles   | 4 mins       |
|--------------------------|-------------|--------------|
| M54                      | 3.8 miles   | 10 mins      |
| M6 J10                   | 5.2 miles   | 11 mins      |
| M6 Toll                  | 7.9 miles   | 17 mins      |
| M5 J1                    | 10.1 miles  | 20 mins      |
| M42                      | 21.4 miles  | 28 mins      |
| M40                      | 31.9 miles  | 40 mins      |
| M69                      | 34.4 miles  | 40 mins      |
| M1                       | 44.6 miles  | 50 mins      |
| M25                      | 107.0 miles | 1 hr 48 mins |