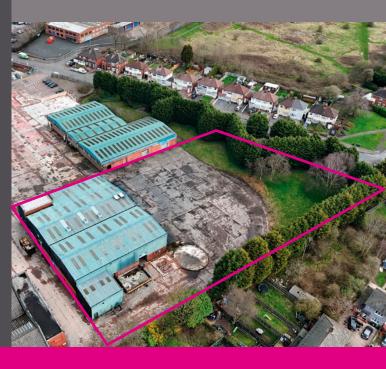

### **MANDERS INDUSTRIAL ESTATE**

- A rare opportunity to acquire warehousing with very low site coverage (13.5% approx) on a large site in the heart of the Black Country.
- Site comprises of warehousing totalling 11,721 sq ft on an overall site area of approximately 2 acres.
- Easy access to Wolverhampton City Centre and only 5 miles to M6 of J10 via A454.

### ACCOMMODATION

The warehouse consists of a high bay steel portal frame building with concrete floor.

The yard surface is predominantly concrete plus a small element of grassed land. The building is in need of renovation, but has potential to provide a fantastic offering to an occupier (following a schedule of refurbishment works).