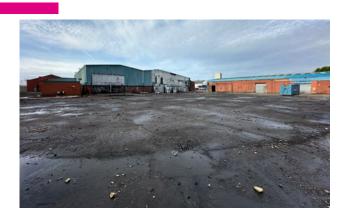

### ACCOMMODATION

The warehouse consists of a high bay steel portal frame building with concrete floor.

The yard surface is predominantly concrete plus a small element of grassed land. The building is in need of renovation, but has potential to provide a fantastic offering to an occupier (following a schedule of refurbishment works).