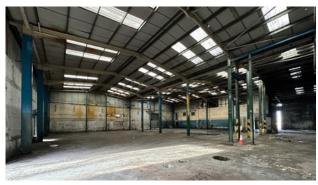

### ACCOMMODATION

The warehouse consists of a high bay steel portal frame building with concrete floor.

The yard surface is predominantly concrete plus a small element of grassed land. The building is in need of renovation, but has potential to provide a fantastic offering to an occupier (following a schedule of refurbishment works).