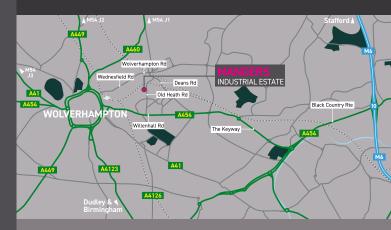

The property is located on Old Heath Road within Manders Industrial Estate which is accessed via Wednesfield Road (A4124) to the North and Willenhall Road (A454) to the South.

Wolverhampton City Centre lies to the West with Wednesfield Town Centre to the North East. Junction 10 of the M6 Motorway is within 5 miles proximity to the property.