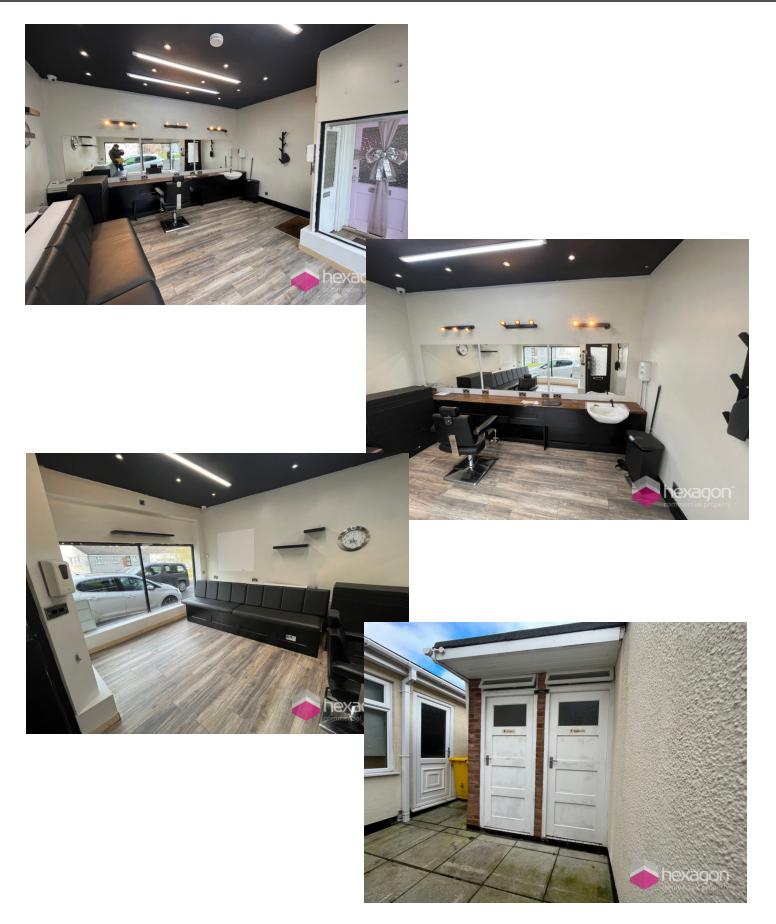

### Description

This premises is located prominently on the Hagley Road just a short distance away from Halesowen Town Centre. It is ideal for either a new or established small business and consists of a small retail area currently fitted as a barbers with toilets to the rear.

#### Accommodation

Retail - 250 Sq Ft