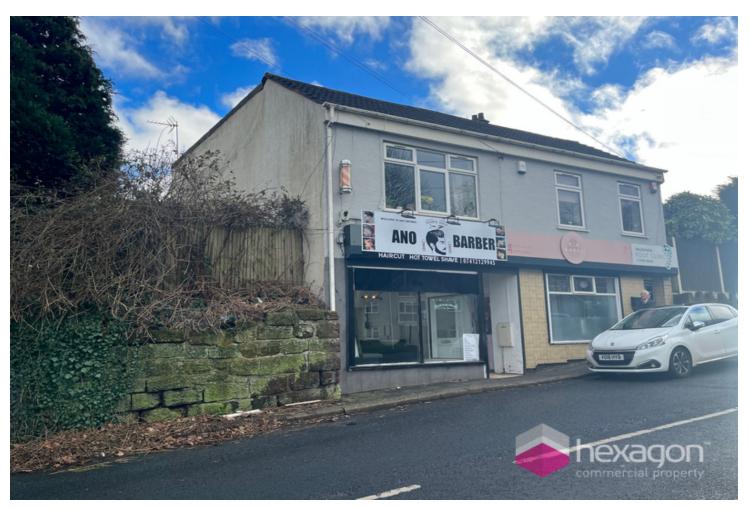

• PROMINENT ROADSIDE LOCATION

## • CLOSE PROXIMITY TO TOWN CENTRE

• IDEAL START-UP PREMISES

### Description

This premises is located prominently on the Hagley Road just a short distance away from Halesowen Town Centre. It is ideal for either a new or established small business and consists of a small retail area currently fitted as a barbers with toilets to the rear.

#### Location

The property is located on Hagley Road only a short walk (6 minutes) or drive away (1 minute) from Halesowen Town Centre. The town centre has excellent transport links to the surrounding towns and cities via the bus station and the property is situated in a largely residential location.