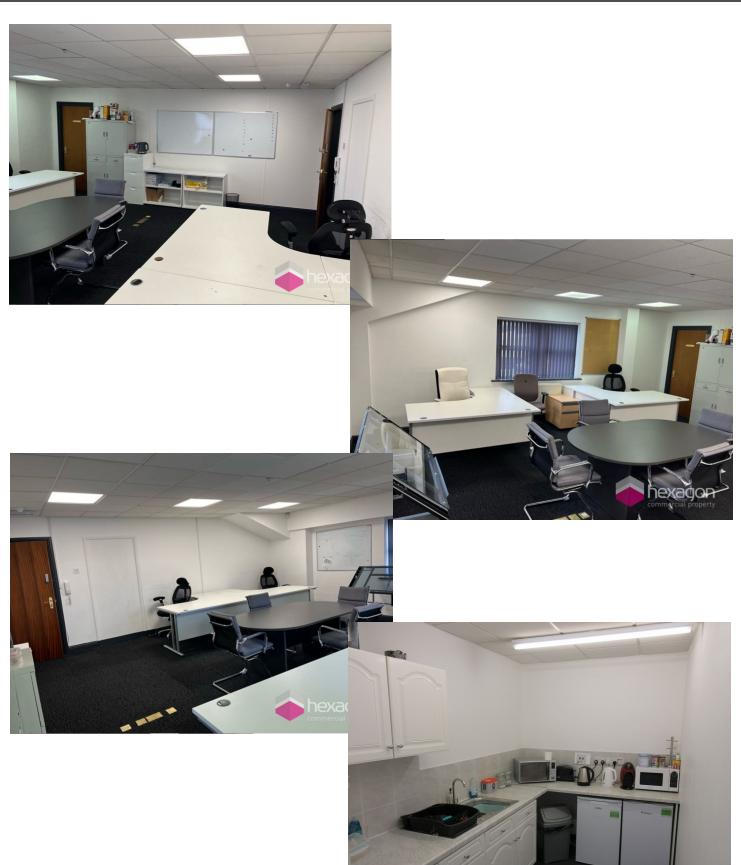

## **Description**

The suites at The Hayes are well-appointed, modern first-floor office space of 420 sq ft with access to shared kitchen and W/C facilities as well as staffroom. It benefits from a prominent location on the A458, one of the main thoroughfares between Halesowen and Stourbridge and has on-site parking available.

#### Accommodation

Office - 420 Sq Ft £8,400 per annum - broadband is also available for £66 plus VAT per month.

Shared kitchen and W/C facilities and staffroom