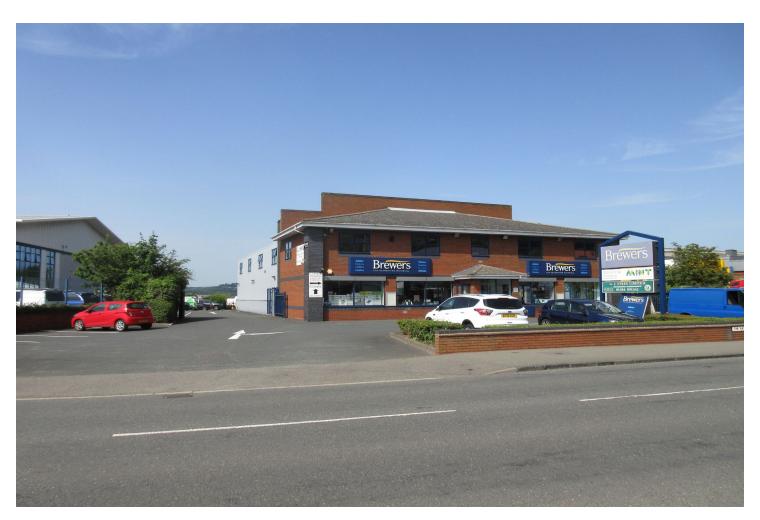

# **OFFICE**

420 Sq Ft (39 Sq M)

£8,400 per annum

First Floor Offices at The Hayes, DY9 8ND

TO LET

## **Description**

The suites at The Hayes are well-appointed, modern first-floor office space of 420 sq ft with access to shared kitchen and W/C facilities as well as staffroom. It benefits from a prominent location on the A458, one of the main thoroughfares between Halesowen and Stourbridge and has on-site parking available.

### Location

Situated on the A458, which is one of the main thoroughfares between Halesowen and Stourbridge, there are several routes to areas throughout the West Midlands and beyond, with the popular Intu Merry Hill Shopping Centre only a short distance away (10-minute drive). The A458 also provides access to the M5 motorway and the surrounding motorway network (a 14-minute drive).