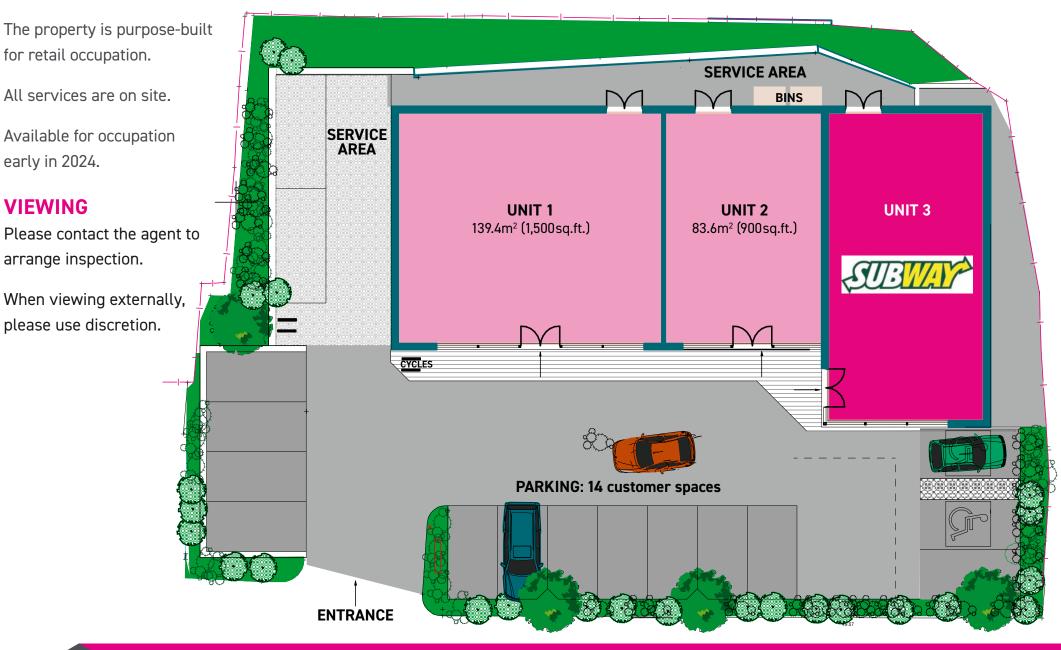

## **TO LET** PRIME RETAIL OPPORTUNITY From 900-2,400sq.ft.

UNITS 1 & 2, FORGE RETAIL PARK Dudley Road, Lye, Stourbridge, DY9 8DU

Forge Retail Park is a high spec roadside retail site which was developed 15 years ago – most recently the site has been extended adding an extra 3,000sq.ft. which is now occupied by Greggs PLC and an Electrical Trade Counter.