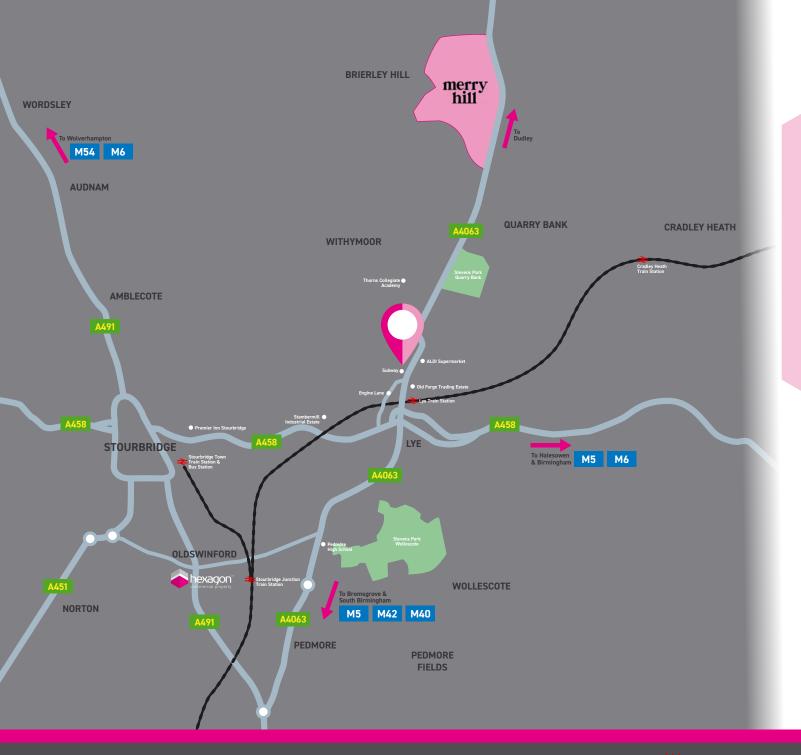

## LOCATION

The site is situated on the main A4036 Dudley Road, approximately 0.25 mile from the Lye junction with the A458 Stourbridge Road. Lye Railway Station is 0.25 mile to the south and the motorway network is accessible via M5 Junction 3 which is approximately 5.5 miles away.

Immediate adjoining occupiers include: Subway, Aldi, Formula One AutoCentre and Shell Petrol Station.

hexagon<sup>\*</sup>

O

Any maps are for identification purposes only and should not be relied upon for accuracy.