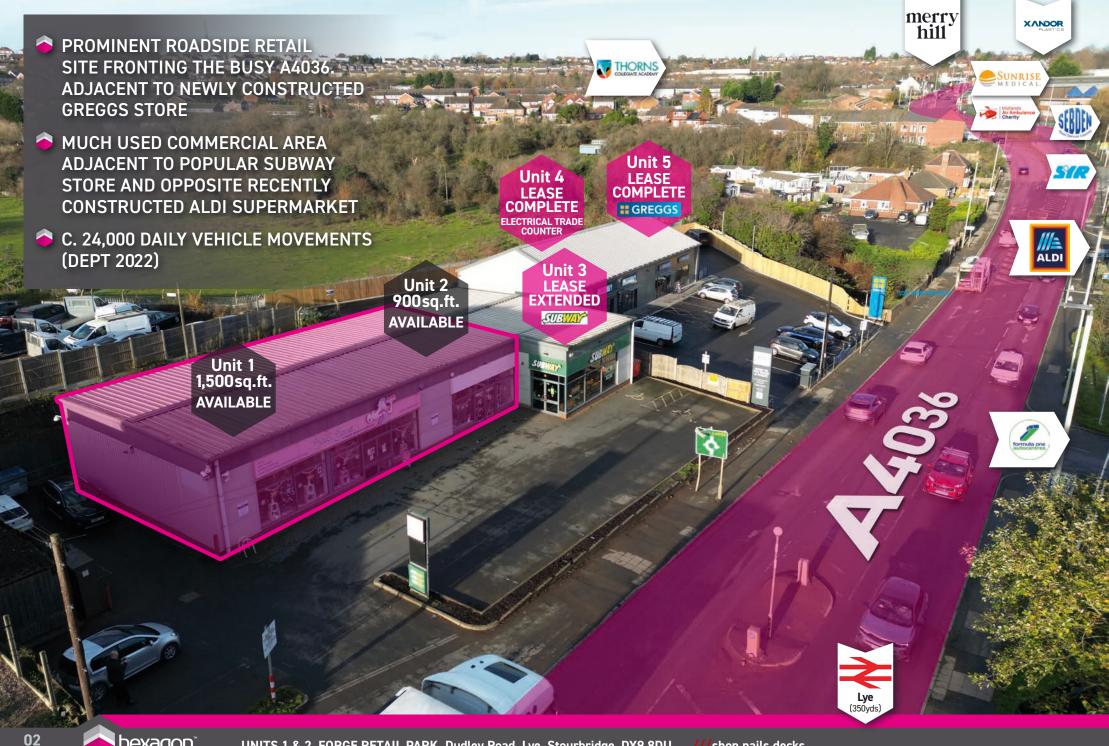

## **TO LET** PRIME RETAIL OPPORTUNITY From 900-2,400sq.ft.

UNITS 1 & 2, FORGE RETAIL PARK Dudley Road, Lye, Stourbridge, DY9 8DU

Forge Retail Park is a high spec roadside retail site which was developed 15 years ago – most recently the site has been extended adding an extra 3,000sq.ft. which is now occupied by Greggs PLC and an Electrical Trade Counter.

## UNITS 1 & 2, FORGE RETAIL PARK, Dudley Road, Lye, Stourbridge, DY9 8DU

A rare opportunity to occupy a prime roadside site on the busy A4036 (Dudley Road) with c. 24,000 daily vehicle movements.

04