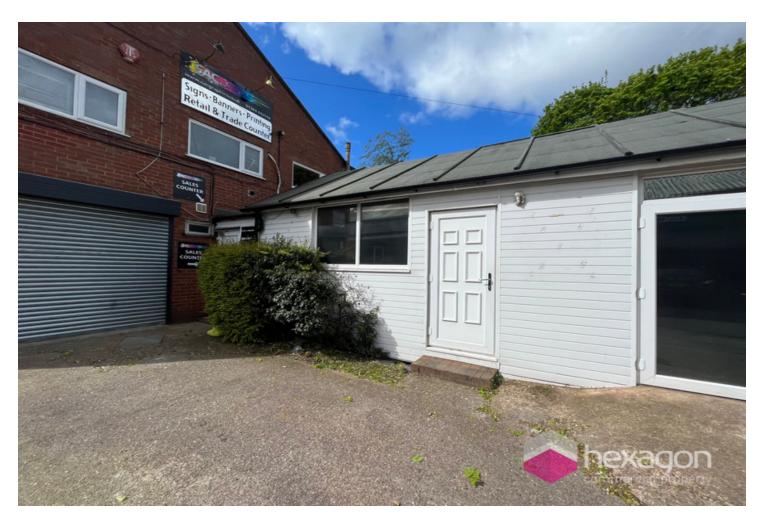

## **Description**

This newly refurbished ground floor office is located in Stourbridge within the Quantum Works Industrial Estate. The property is an open-plan office area of 215 sq ft, a kitchenette and W/C.

#### Location

The premises are located on Enville Street, a short distance from Stourbridge Town Centre and just off the Stourbridge Ring Road. Enville Street adjoins Bath Road (A458), one of the main routes to and from Stourbridge, providing strong connections to neighbouring towns and cities such as Kingswinford, Wollaston and Hagley.