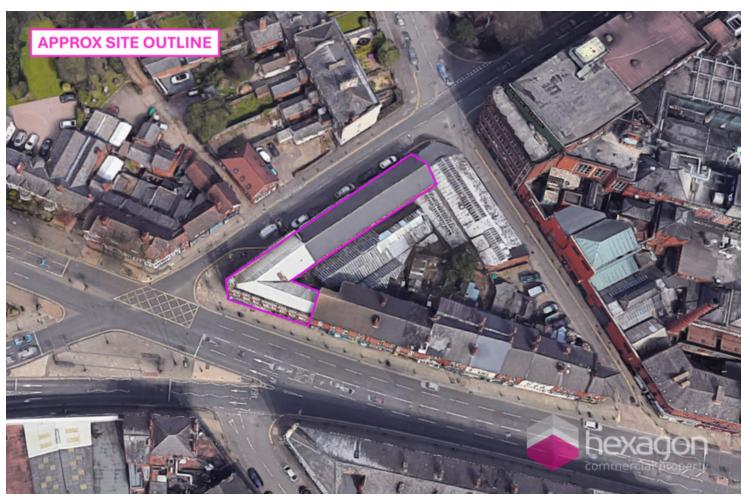

## **Description**

This rare freehold opportunity to acquire x2 lock-up shops and 9 self-contained one bedroom apartments is located prominently on Chapel Ash, one of the main routes to and from Wolverhampton City Centre, benefitting from a substantial amount of passing vehicular traffic. There are currently 7 flats let on AST's producing an income of £43,140, and one shop (74-78 Chapel Ash) let for £5,000 per annum (which, based on recent lettings within the parade, we believe is under-rented). 80 Chapel Ash is a 3,675 sq ft retail showroom which is currently vacant along with two flats which are currently vacant.

Any maps are for identification purposes only and should not be relied upon for accuracy.