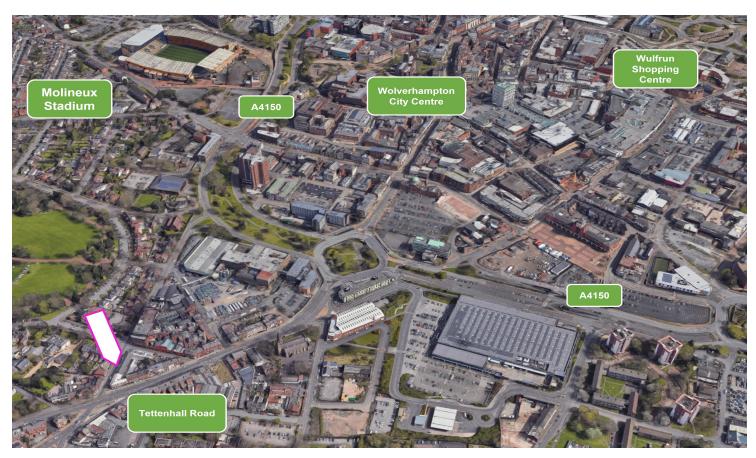

### Location

The property is located on the busy Chapel Ash close to Wolverhampton City Centre, approximately 0.5 miles away. The surrounding area includes a mix of retailers and professional firms, with a large Sainsburys supermarket and Subway nearby. The property is also situated close to many bus stops and the train station is only 1.5 miles away via the A4150. This provides excellent transport links to the surrounding areas