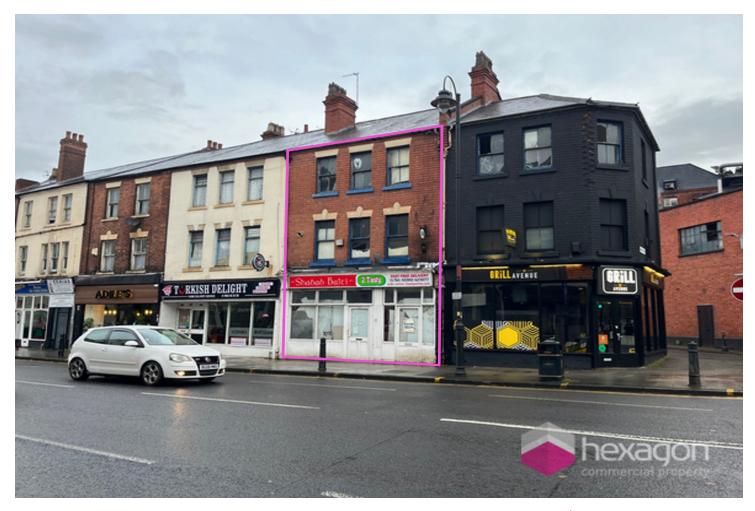

# RETAIL (OFFICES ABOVE)

1,486 Sq Ft (138 Sq M)

£250,000

56 & 56A Chapel Ash, Wolverhampton, WV3 0TT

**FOR SALE** 

# **Description**

This rare freehold opportunity is located prominently on Chapel Ash, one of the main routes to and from Wolverhampton City Centre, benefitting from a substantial amount of passing vehicular traffic. The property consists of a retail area and kitchen area with further space to the rear suitable for storage and office space above on the first and second floors which be suitable for conversion to living accommodation (STPP).

# Location

The property is located on the busy Chapel Ash close to Wolverhampton City Centre, approximately 0.5 miles away. The surrounding area includes a mix of retailers and professional firms, with a large Sainsburys supermarket and Subway nearby. The property is also situated close to many bus stops and the train station is only 1.5 miles away via the A4150. This provides excellent transport links to the surrounding areas