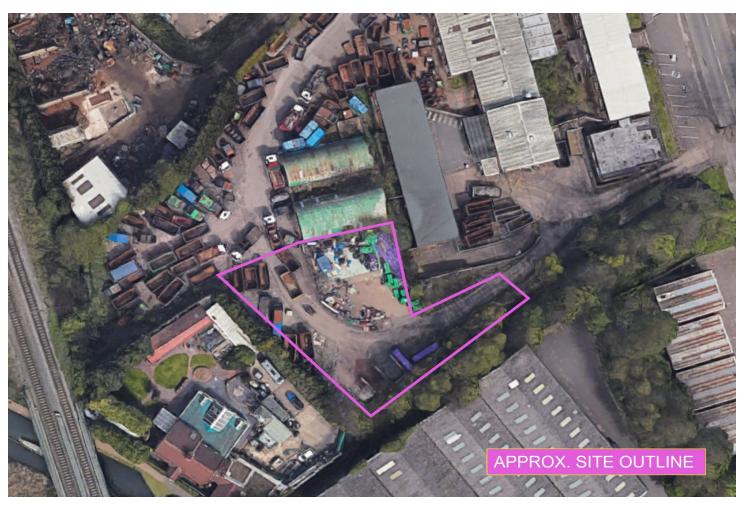

## Description

The site is accessed via Ettingshall Road in Wolverhampton, close to Wolverhampton City Centre. The site provides a mixture of a hard-standing finish, part concrete and part tarmac. The site hours are restricted to 7-6 Monday to Friday and 7-12 on Saturdays, with no activity permitted on Sundays.

### Location

The property is accessed via a driveway on Ettingshall Road, a mixed-used area within close proximity to Wolverhampton City Centre. Easy access can be gained to the Wolverhampton Ring Road (A4150) and its connections to the surrounding area via Bilston Road. Bilston Road also provides a connection to Millfields Road and the A4126.

### Accommodation

Site Area - 0.35 Acres