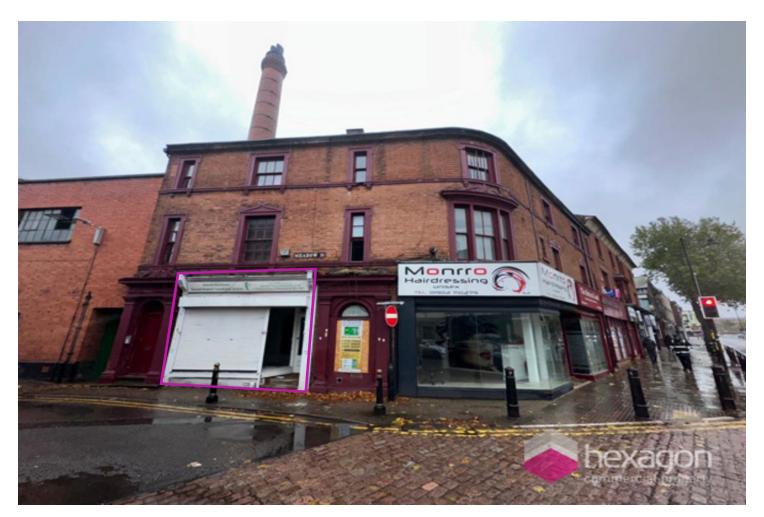

# **RETAIL / OFFICE**

503 SqFt ( 47 SqM )

£7,200 plus VAT per annum

1 Meadow Street, Wolverhampton, WV1 4NZ

TO LET

hexagon

## **Description**

This Class 'E' premises is located in a prime position on Chapel Ash, one of the main routes to and from Wolverhampton City Centre, benefitting from a substantial amount of passing vehicular traffic. The property consists of an open-plan front retail area with further space to the rear and kitchen and toilet facilities.

## Location

The property is located on the busy Chapel Ash close to Wolverhampton City Centre, approximately 0.5 miles away. The surrounding area includes a mix of retailers and professional firms, with a large Sainsbury's supermarket and Subway nearby. The property is also close to many bus stops and the train station is only 1.5 miles away via the A4150. This provides excellent transport links to the surrounding areas