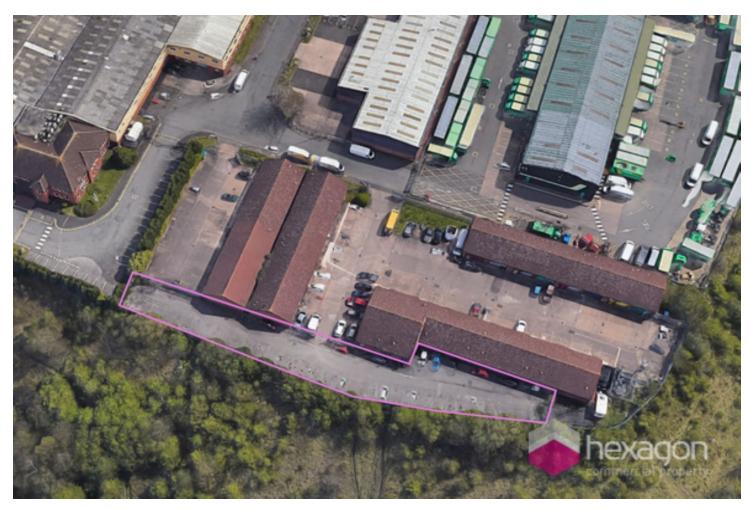

## **Description**

The site is accessed via The Wallows Industrial Estate in Brierley Hill, close to the Merry Hill Shopping Centre. The site provides a former car park, which could be used for a variety of different uses (subject to planning permission).

#### Location

The Wallows Industrial Estate is a popular and vibrant estate situated off Fenspool Avenue off the A461 being a busy thorough-fare linking Brierley Hill and Dudley. The area benefits from excellent access to Brierley Hill, the Merry Hill Centre, Dudley and the Black Country.

### Accommodation

Site - 0.27 Acres