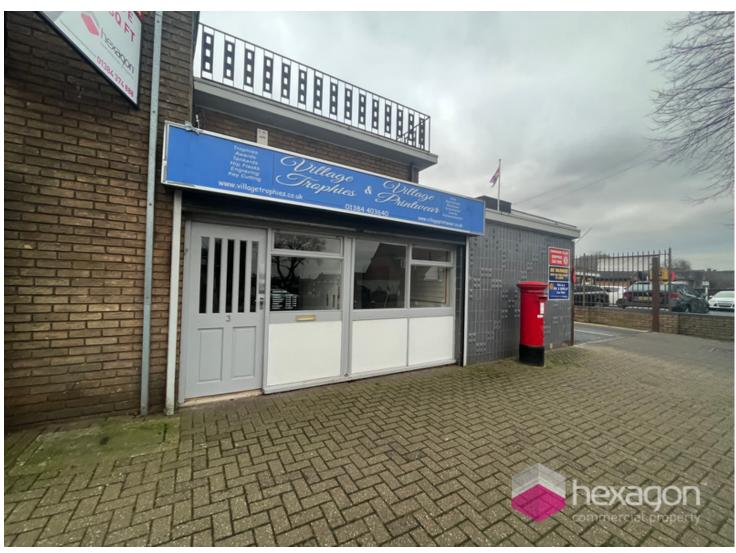

# Description

The premises consists of ground floor retail space, which could be suitable for a variety of different uses. Occupying a very prominent position on the High Street in Kingswinford, this area garners high footfall from Townsend Place as well as other retail units trading within the area.

## Location

The premises is situated on Summer Hill (A4101) and adjoining to Townsend Place in the Heart of Kingswinford alongside many other retailers both regional and national. including Heron Foods, Specsavers and Greggs. The property is on one of the main routes between Stourbridge and Wolverhampton, which also provides further routes to the wider Dudley Borough including Intu Merry Hill Shopping Centre