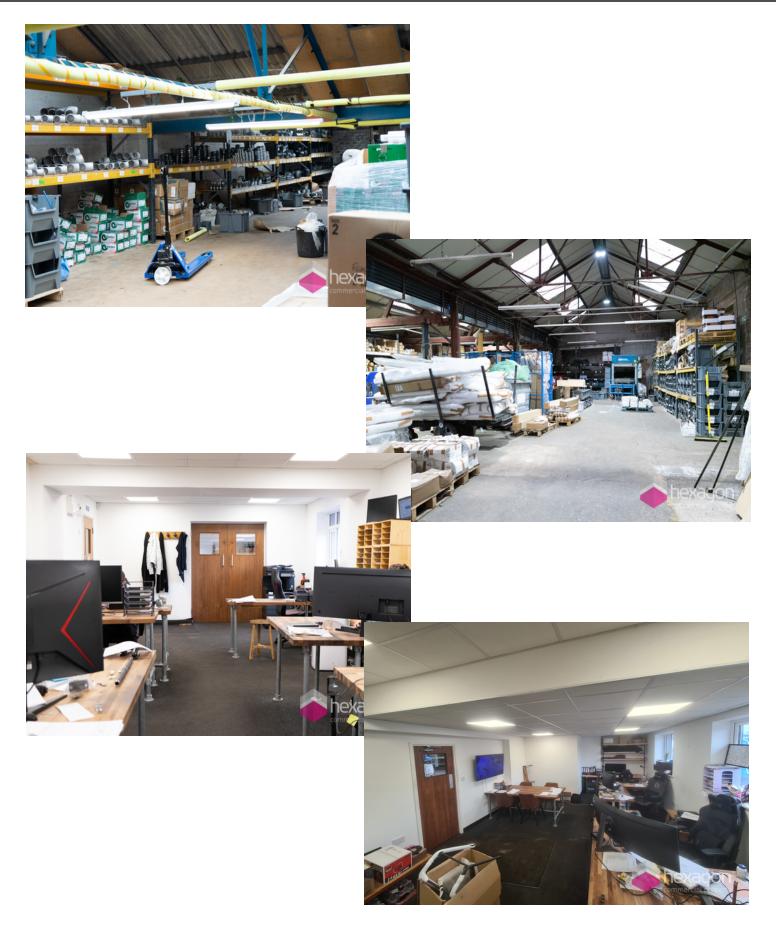

# Description

The unit is situated on Talbots Lane in Brierley Hill and comprises a detached 4 bay warehouse with pitched roofs and side extensions. The internal accommodation comprises 18,252 sq ft. The main bays are all open plan other than one unit which has a mezzanine floor within. There are also toilets, offices and a kitchen area within the internal accommodation. Externally, there is a small lean-to storage area which is 371 sq ft. The property is accessed via the gated yard area and the units are accessed via roller shutters and a personnel door.