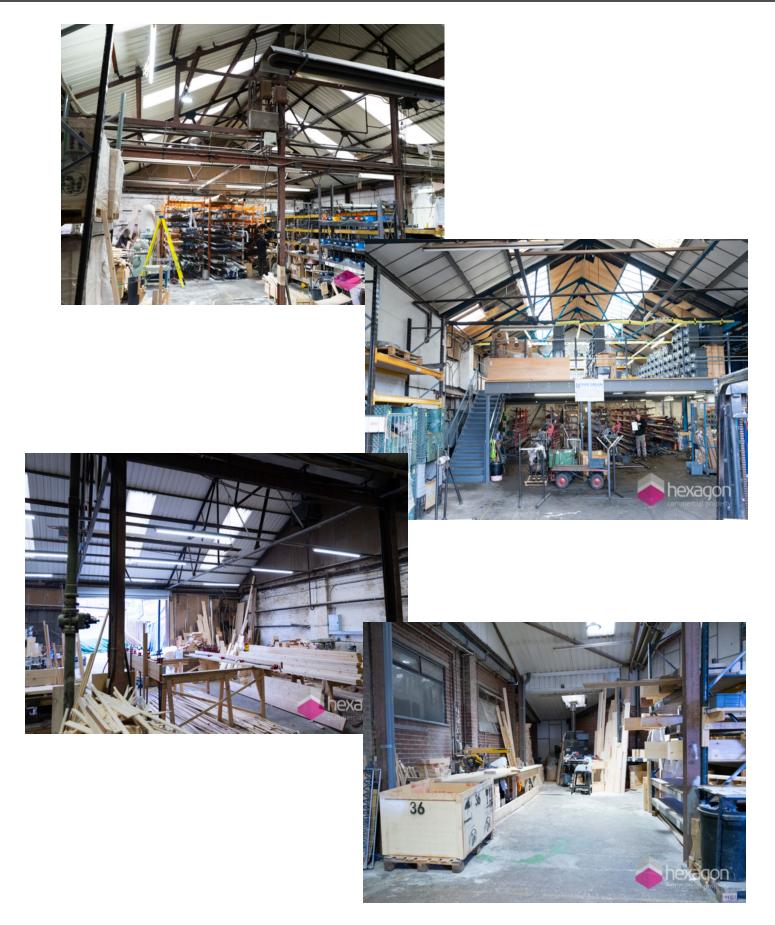

# Description

The unit is situated on Talbots Lane in Brierley Hill and comprises a detached 4 bay warehouse with pitched roofs and side extensions. The internal accommodation comprises 18,252 sq ft. The main bays are all open plan other than one unit which has a mezzanine floor within. There are also toilets, offices and a kitchen area within the internal accommodation. Externally, there is a small lean-to storage area which is 371 sq ft. The property is accessed via the gated yard area and the units are accessed via roller shutters and a personnel door.