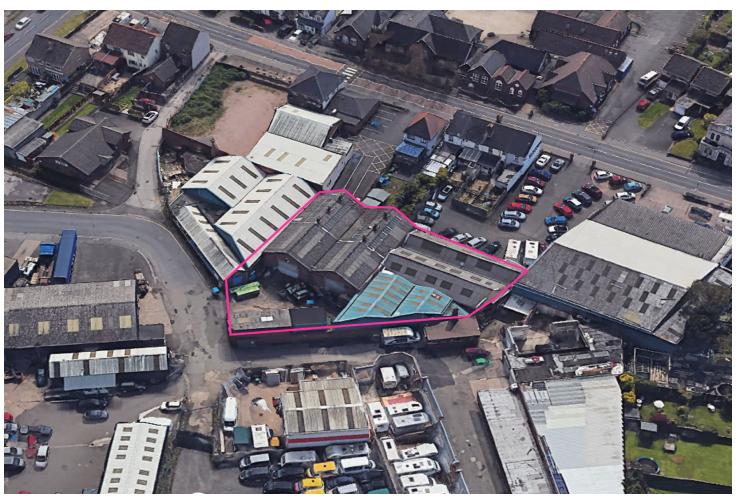

# Description

The unit is situated on Talbots Lane in Brierley Hill and comprises a detached 4 bay warehouse with pitched roofs and side extensions. The internal accommodation comprises 18,252 sq ft. The main bays are all open plan other than one unit which has a mezzanine floor within. There are also toilets, offices and a kitchen area within the internal accommodation. Externally, there is a small lean-to storage area which is 371 sq ft. The property is accessed via the gated yard area and the units are accessed via roller shutters and a personnel door.