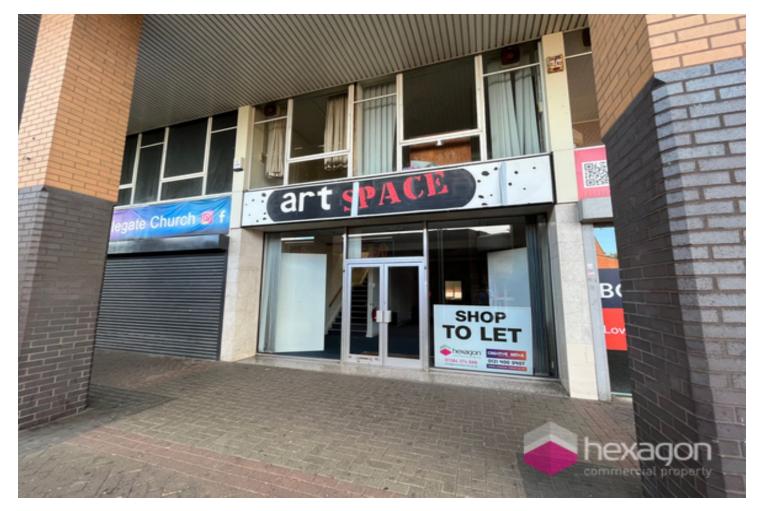

## **Description**

The prominent retail premises forms part of the external area of Churchill Shopping Centre and consists of open plan ground floor sales area along with an additional room off this and access at the rear for deliveries.

#### Location

Dudley is a large town in the West Midlands, located 6 miles south-east of Wolverhampton and 10.5 miles north-west of Birmingham. The town has a population of approximately 80,000 and is the administrative centre for the borough. Birdcage Walk is prominently located adjacent to The Churchill Shopping Centre, the prime covered shopping centre in the town, which strategically connects Castle Street and the central bus station which is situated adjacent.