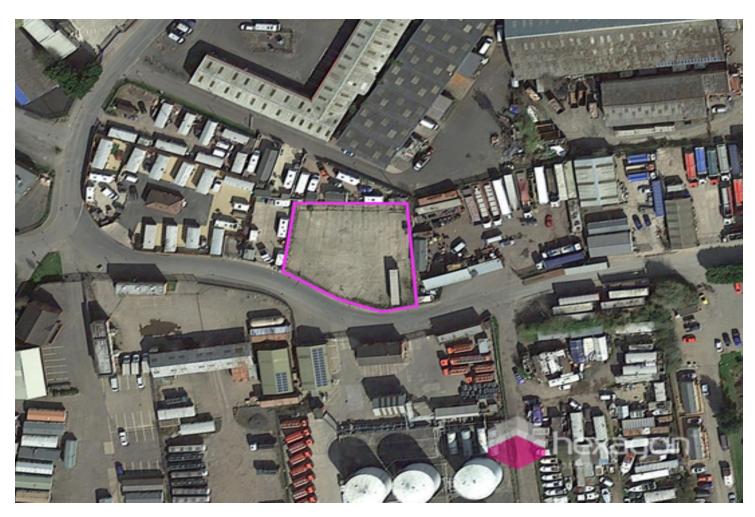

## **Description**

This plot of land is available individually and is suitable for a variety of uses (STPP) and is prominently located on Nelson Road, Sandy Lane Industrial Estate.

### Location

The land is situated on a well known industrial estate, on the outskirts of Stourport which is easily accessed from junctions 5 & 6 of M5, both being approximately 11 miles distant, via A449 & A442 respectively.

Any maps are for identification purposes only and should not be relied upon for accuracy.