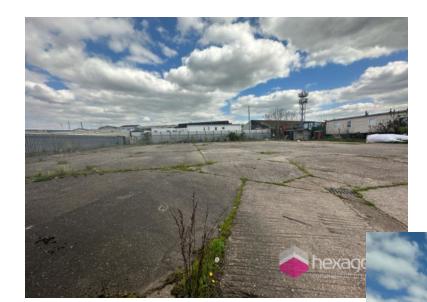

- OPEN STORAGE YARD
- CONCRETE SURFACED LAND
- SUITABLE FOR A VARIETY OF USES (STPP)

## **Description**

This plot of land is available individually and is suitable for a variety of uses (STPP) and is prominently located on Nelson Road, Sandy Lane Industrial Estate.