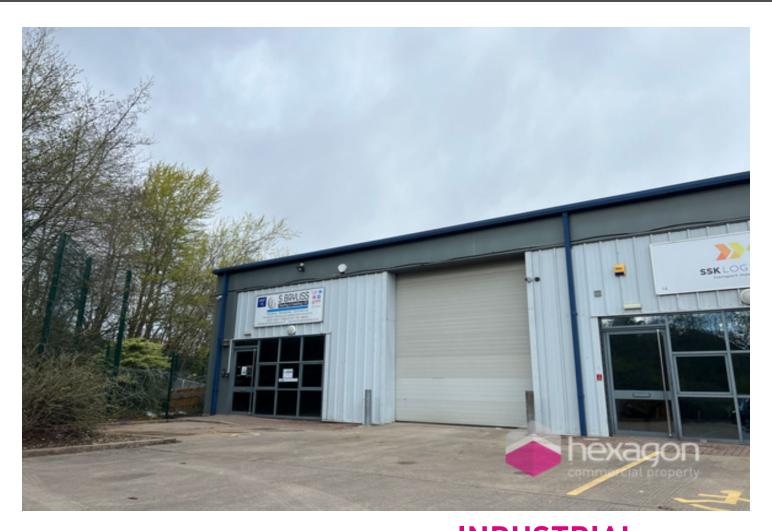

# INDUSTRIAL

- 2,413 SqFt ( 224 SqM )
- £25,000 plus VAT per annum

Unit 15 Navigation Point, Tipton, DY4 0PU

TO LET

## Description

Navigation Point is a modern development providing a total of 51,305 sq ft of high quality industrial / trade counter style units. Arranged in 3 blocks, there are 16 units ranging in size from 1,431 sq ft up to 9,578 sq ft. The units are constructed of steel portal frame with profile metal composite clad elevations and roofs, with glazing to part of the frontages. Externally the site is surrounded by steel fencing to part and a gated entrance from Golds Hill Way. The estate also benefits from CCTV coverage.