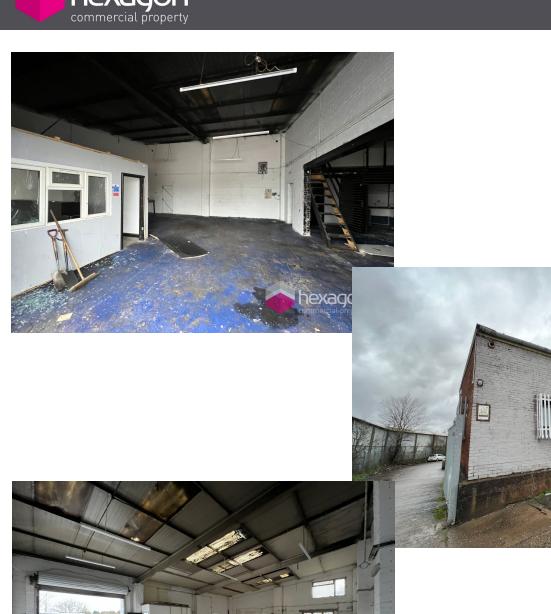

# **Description**

Hexagon Commercial present a rare opportunity to acquire four industrial units on the well established Premier Partnership Estate in Brierley Hill with allocated parking outside the units. The units are of brick construction with full height roller shutters to the front of each unit and circulation space for HGV access.

## Location

The property is prominently located at the head of the popular Premier Partnership Estate on The Leys, Brockmoor. Premier Partnership Estate is a well positioned and established industrial estate comprising a series of self contained units designed for industrial and warehouse uses. The estate is located in the Brockmoor area, with Wolverhampton and Birmingham city centres both located within 13 miles as well as access to the M5 motorway and its surrounding networks being 7.5 miles away.