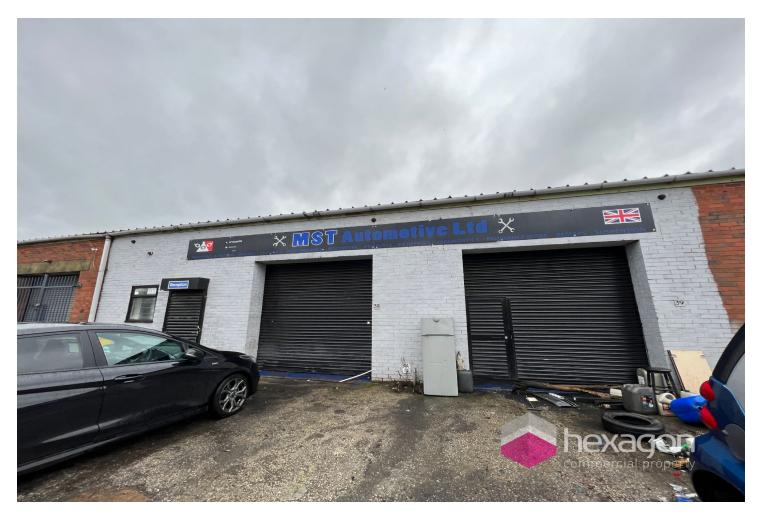

# **Description**

Hexagon Commercial present a rare opportunity to acquire four industrial units on the well established Premier Partnership Estate in Brierley Hill with allocated parking outside the units. The units are of brick construction with full height roller shutters to the front of each unit and circulation space for HGV access.

### Accommodation

Unit 30 - 1,367 Sq Ft

Unit 31 - 756 Sq Ft

Unit 38 & 39 - 1,369 Sq Ft

Total - 3,492 Sq Ft