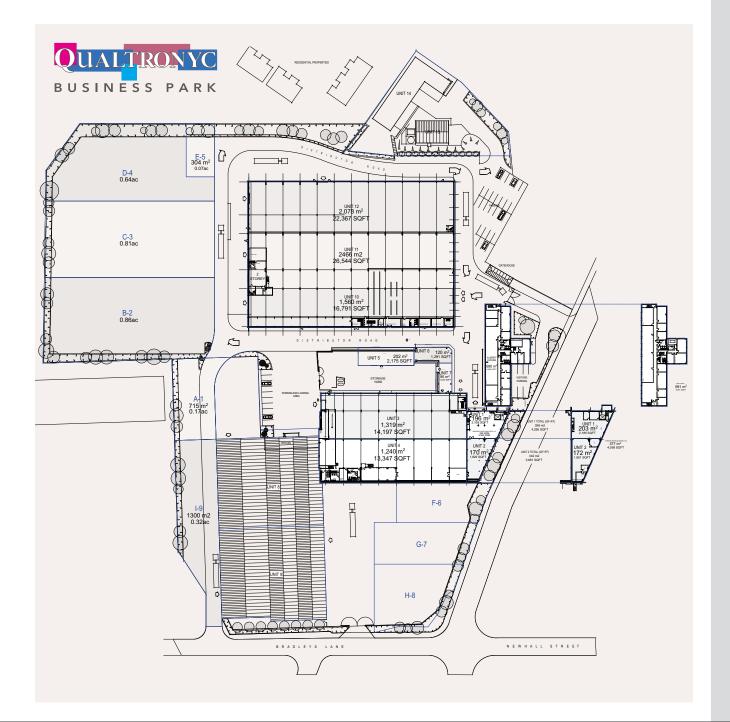

#### **DESCRIPTION:**

Qualtronyc Business Park is an established estate comprising a mixture of industrial and office buildings. The Business Park is accessed via a 24 hour manned security gate to the front of the site and benefits from CCTV throughout the site.

#### UNITS 11 & 12

- Eaves height of 11.5 metres.
- 10 ton cranage within warehouse.
- 3 ground level access doors.
- Office space within comprising of private and open plan offices with kitchenette.
- Adjacent yard area available by way of separate negotiation.
- Reclad elevations.

#### **UNITS 3 & 4**

- Eaves height of 9 metres.
- 10 ton cranage within unit.
- 1 ground level access door with potential for additional ground level or dock loading doors.
- Adjacent yard area available by way of separate negotiation.
- To benefit from a new roof.

#### **UNITS 1&2**

- Workshop unit with mezzanine storage.
- Gas heating (not tested).
- Single ground level access door.
- Mezzanine storage plus office and kitchenette.

#### **FRONT OFFICE**

- Roadside prominent office / trade counter units.
- Car parking at the front of each unit.
- Variety of sizes and combinations available.

#### YARDS

- From 0.07 acres to 2.87 acres
- The yards are being cleared and surfaced In readiness for new occupiers.
- Suitable for parking and/or open storage.