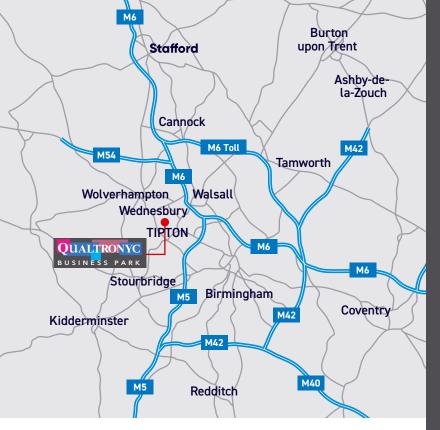

#### LOCATION:

The premises are situated to the northern side of High Street, Princes End in Tipton and is approximately 2 miles from the Black Country Route (A463) which provides access to the surrounding Black Country area and Junction 9 of the M6 Motorway being approximately 5 miles to the east.

#### MOTORWAYS

| M6 J9   | 4.1 miles  | 15 mins      |
|---------|------------|--------------|
| M6 J10  | 5.0 miles  | 12 mins      |
| M5 J1   | 5.7 miles  | 16 mins      |
| M54     | 8.8 miles  | 24 mins      |
| M6 Toll | 9.8 miles  | 17 mins      |
| M42     | 15.6 miles | 28 mins      |
| M40     | 26.9 miles | 39 mins      |
| M69     | 32.3 miles | 57 mins      |
| M1      | 43 miles   | 1 hr 6 mins  |
| M25     | 114 miles  | 1 hr 52 mins |
|         |            |              |