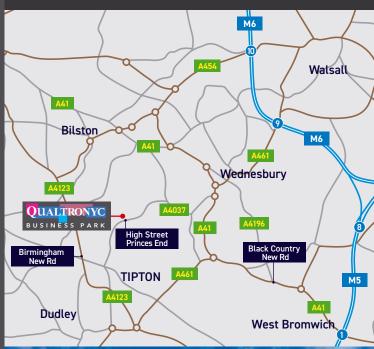

#### LOCATION:

The premises are situated to the northern side of High Street, Princes End in Tipton and is approximately 2 miles from the Black Country Route (A463) which provides access to the surrounding Black Country area and Junction 9 of the M6 Motorway being approximately 5 miles to the east.

### TRAVEL DISTANCES

| SAT NAV:<br>What 3 Words: | DY4 9HG<br>///minus.orbit.dined |           |
|---------------------------|---------------------------------|-----------|
| TOWNS & CITIE             | S                               |           |
| Wednesbury                | 2.6 miles                       | 9 mins    |
| Dudley                    | 2.9 miles                       | 10 mins   |
| West Bromwich             | 4.5 miles                       | 18 mins   |
| Wolverhampton             | 5.4 miles                       | 20 mins   |
| Walsall                   | 7.1 miles                       | 22 mins   |
| Birmingham                | 10.7 miles                      | 35 mins   |
| Coventry                  | 39.5 miles 1 h                  | r 20 mins |
| Manchester                | 80.3 miles 2 hr:                | s 10 mins |
| London                    | 135 miles 3 h                   | rs 0 mins |
|                           |                                 |           |