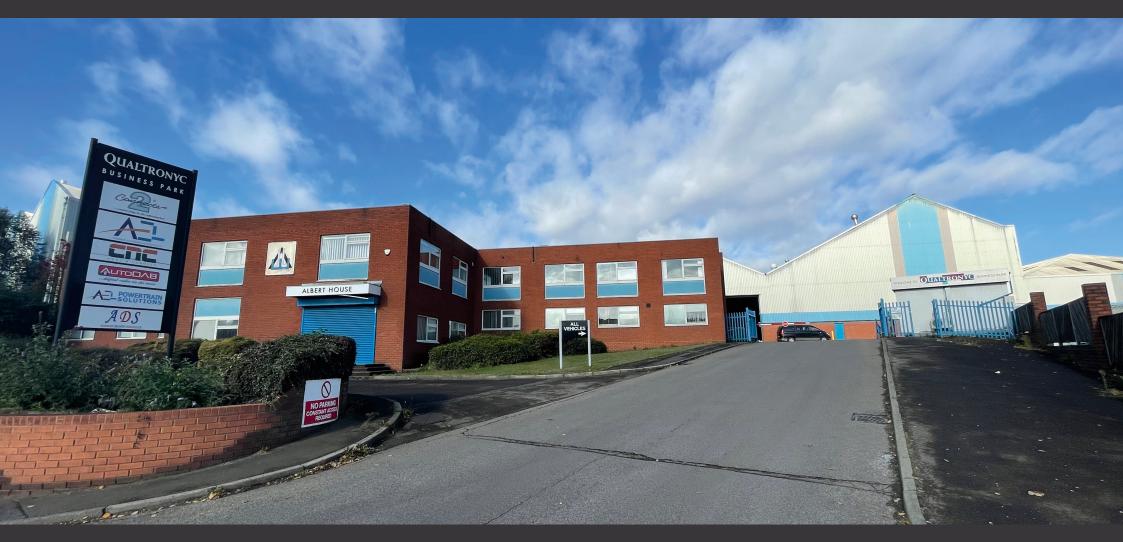

## **QUALTRONYC** BUSINESS PARK

HIGH STREET PRINCES END, TIPTON WEST MIDLANDS, DY4 9HG

#### **DESCRIPTION:**

Qualtronyc Business Park is an established estate comprising a mixture of industrial and office buildings. The Business Park is accessed via a 24 hour manned security gate to the front of the site and benefits from CCTV throughout the site.