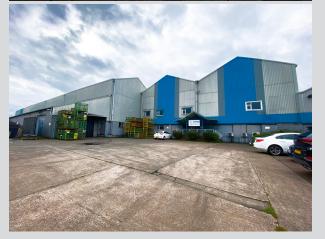

#### YARDS

- From 0.07 acres to 2.87 acres
- The yards are being cleared and surfaced In readiness for new occupiers.
- Suitable for parking and/or open storage.