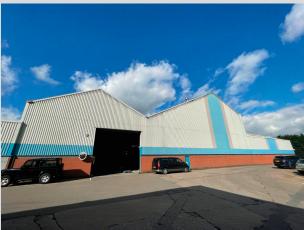

#### UNITS 11 & 12

- Eaves height of 11.5 metres.
- 10 ton cranage within warehouse.
- 3 ground level access doors.
- Office space within comprising of private and open plan offices with kitchenette.
- Adjacent yard area available by way of separate negotiation.
- Reclad elevations.

#### **UNITS 3 & 4**

- Eaves height of 9 metres.
- 10 ton cranage within unit.
- 1 ground level access door with potential for additional ground level or dock loading doors.
- Adjacent yard area available by way of separate negotiation.
- To benefit from a new roof.