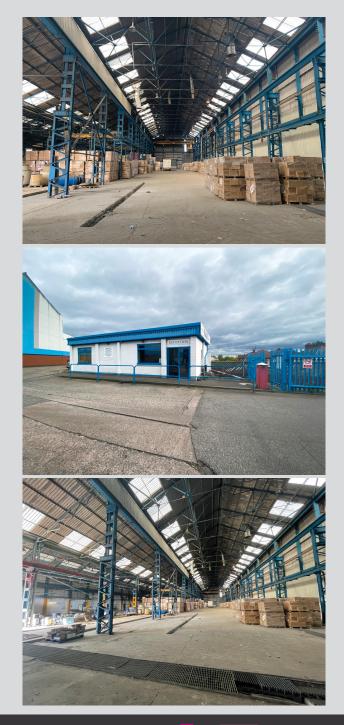

#### **DESCRIPTION:**

Qualtronyc Business Park is an established estate comprising a mixture of industrial and office buildings. The Business Park is accessed via a 24 hour manned security gate to the front of the site and benefits from CCTV throughout the site.

#### UNITS 11 & 12

- Eaves height of 11.5 metres.
- 10 ton cranage within warehouse.
- 3 ground level access doors.
- Office space within comprising of private and open plan offices with kitchenette.
- Adjacent yard area available by way of separate negotiation.
- Reclad elevations.

#### **UNITS 3 & 4**

- Eaves height of 9 metres.
- 10 ton cranage within unit.
- 1 ground level access door with potential for additional ground level or dock loading doors.
- Adjacent yard area available by way of separate negotiation.
- To benefit from a new roof.