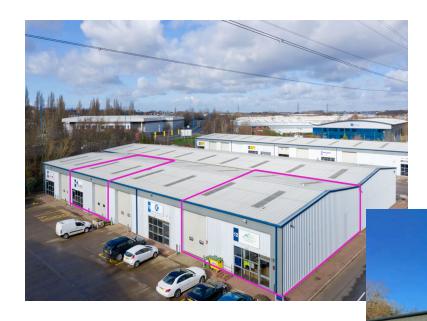

# **Description**

Navigation Point is a modern development providing a total of 51,305 sq ft of high quality industrial / trade counter style units. Arranged in 3 blocks, there are 16 units ranging in size from 1,431 sq ft up to 9,578 sq ft. The units are constructed of steel portal frame with profile metal composite clad elevations and roofs, with glazing to part of the frontages. Externally the site is surrounded by steel fencing to part and a gated entrance from Golds Hill Way. The estate also benefits from CCTV coverage.

#### Accommodation

Unit 12 - 2,594 Sq Ft (240 Sq M)

Unit 14 - 2,804 SqFt (260 Sq M)