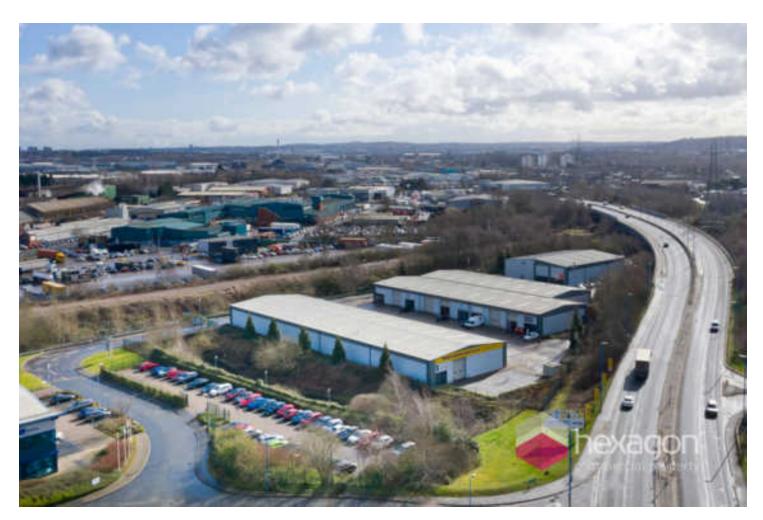

# **Description**

Navigation Point is a modern development providing a total of 51,305 sq ft of high quality industrial / trade counter style units. Arranged in 3 blocks, there are 16 units ranging in size from 1,431 sq ft up to 9,578 sq ft. The units are constructed of steel portal frame with profile metal composite clad elevations and roofs, with glazing to part of the frontages. Externally the site is surrounded by steel fencing to part and a gated entrance from Golds Hill Way. The estate also benefits from CCTV coverage.

### Location

Navigation Point is strategically located adjacent to the A41 (dual carriageway) in the heart of the Black Country in an established business park location. There are excellent road links to the regional and national motorway network - J1 of the M5 and J9 of the M6 are within 3 miles. The estate is situated 6.5 miles from Wolverhampton City Centre and 8 miles from Birmingham City Centre, with Dudley Port Station 1.5 miles in distance.