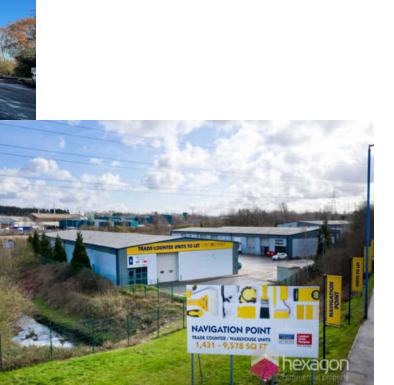

# **Description**

Navigation Point is a modern development providing a total of 51,305 sq ft of high quality industrial / trade counter style units. Arranged in 3 blocks, there are 16 units ranging in size from 1,431 sq ft up to 9,578 sq ft. The units are constructed of steel portal frame with profile metal composite clad elevations and roofs, with glazing to part of the frontages. Externally the site is surrounded by steel fencing to part and a gated entrance from Golds Hill Way. The estate also benefits from CCTV coverage.

### Location

Navigation Point is strategically located adjacent to the A41 (dual carriageway) in the heart of the Black Country in an established business park location. There are excellent road links to the regional and national motorway network - J1 of the M5 and J9 of the M6 are within 3 miles. The estate is situated 6.5 miles from Wolverhampton City Centre and 8 miles from Birmingham City Centre, with Dudley Port Station 1.5 miles in distance.