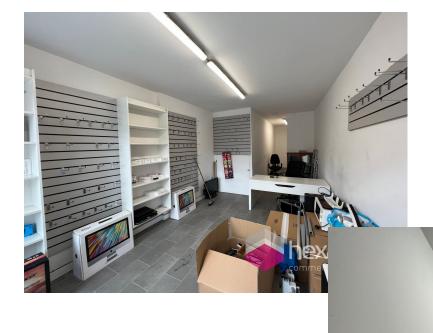

## **Description**

This Class 'E' premises is located prominently on Chapel Ash, one of the main routes to and from Wolverhampton City Centre, benefitting from a substantial amount of passing vehicular traffic. The property consists of an open plan front retail area with further space to the rear along with kitchen and toilet facilities.

### Accommodation

Main shop front - 344 sq ft

Rear area - 76 sq ft

Toilet - 16 sq ft