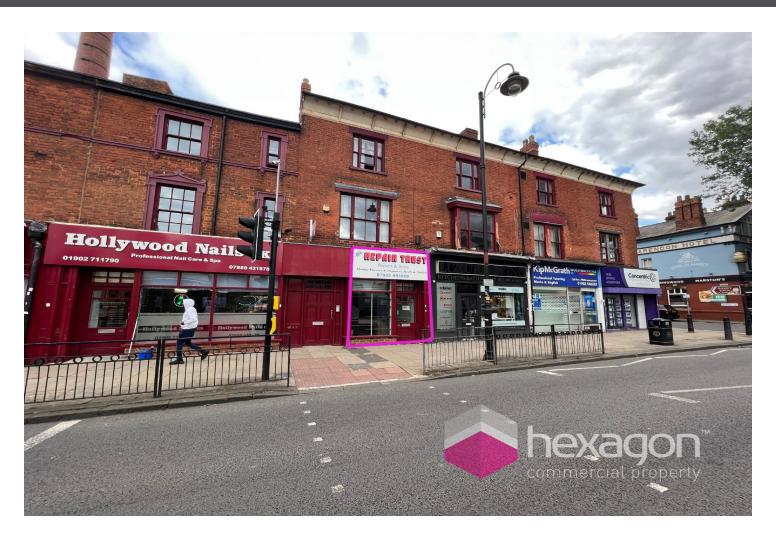

# **CLASS 'E'**

394 SqFt ( 37 SqM )

£7,200 plus VAT per annum

46 Chapel Ash, Wolverhampton, WV3 0TT

TO LET

## **Description**

This Class 'E' premises is located prominently on Chapel Ash, one of the main routes to and from Wolverhampton City Centre, benefitting from a substantial amount of passing vehicular traffic. The property consists of an open plan front retail area with further space to the rear along with kitchen and toilet facilities.

#### Location

The property is located on the busy Chapel Ash close to Wolverhampton City Centre, approximately 0.5 miles away. The surrounding area includes a mix of retailers and professional firms, with a large Sainsburys supermarket and Subway nearby. The property is also situated close to many bus stops and the train station is only 1.5 miles away via the A4150. This provides excellent transport links to the surrounding areas