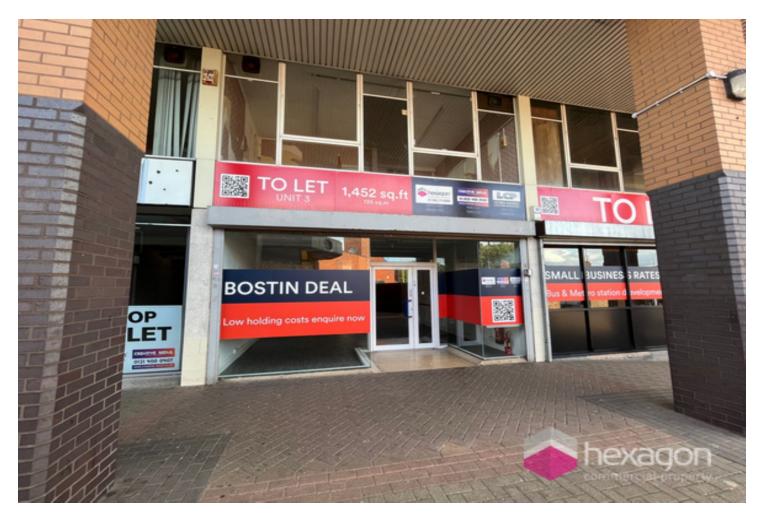

# **RETAIL**

1,452 SqFt ( 135 SqM )

POA

3 Birdcage Walk, Dudley, DY2 7AE

TO LET

# **Description**

The prominent retail premises forms part of the external area of Churchill Shopping Centre and consists of open plan ground floor sales area along with an additional room off this and access at the rear for deliveries. Stairs lead to first floor which can be utilised as either storage or further sales space.

### Accommodation

Ground floor and first floor sales of 1,452 SqFt (135 SqM) with kitchenette and WC on first floor.