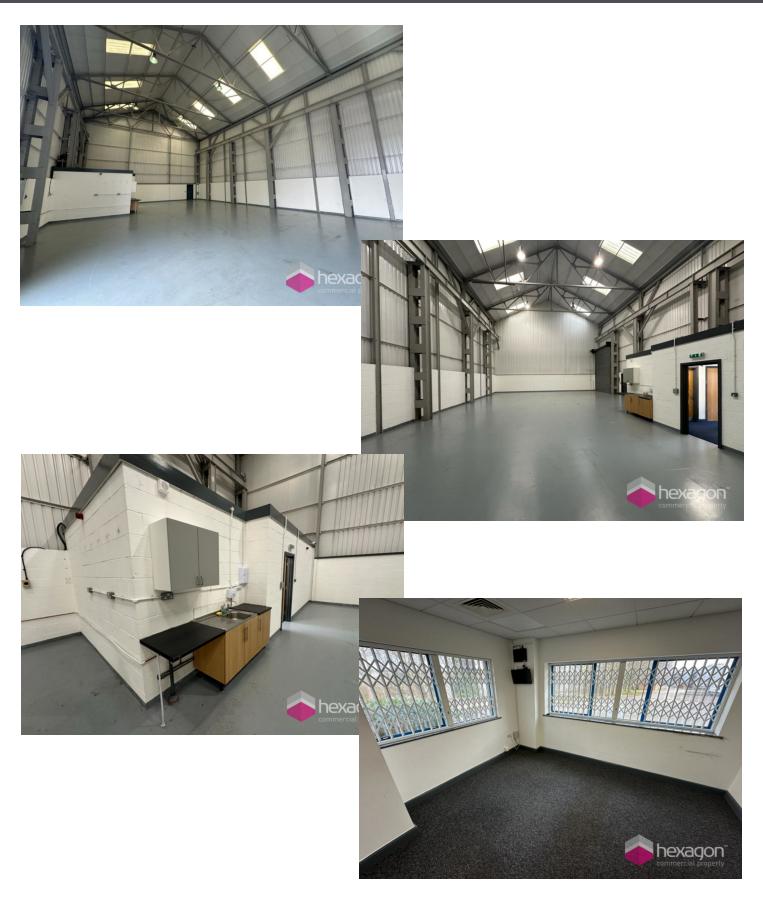

## **Description**

This newly refurbished unit is located on Old Forge Trading Estate in Lye and offers an open plan warehouse space of circa 2,940 sq ft, including 158 sq ft staff room/office space and toilet facilities.

#### Accommodation

Open plan warehouse of 2,940 Sq Ft, this measurement includes a separate entrance foyer, manager's office, kitchenette & W/Cs x2.