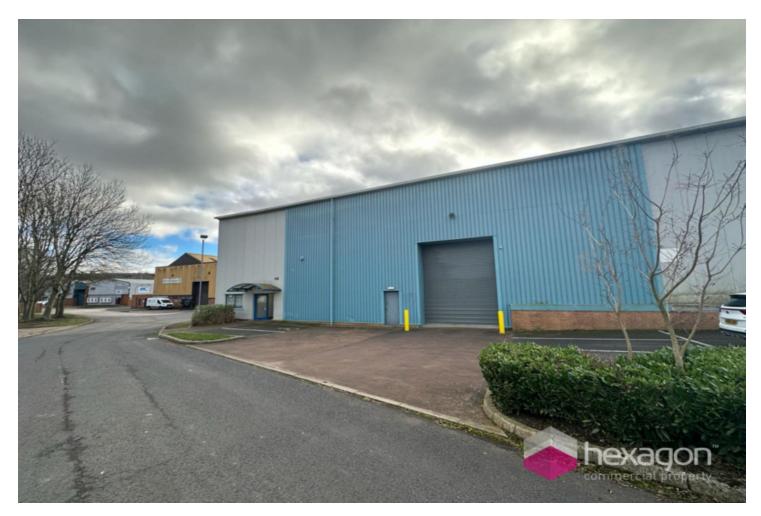

## **Description**

This newly refurbished unit is located on Old Forge Trading Estate in Lye and offers an open plan warehouse space of circa 2,940 sq ft, including 158 sq ft staff room/office space and toilet facilities.

### Location

The unit is located on the well-regarded Old Forge Trading Estate just off the Dudley Road (A4036) on the outskirts of Stourbridge. The A4036 provides connections to nearby towns such as Stourbridge (2 miles) and Dudley (5 miles), as well as excellent access to the M5 and the motorway network via Junction 3 (5 miles). There are also strong transport links, with Lye Train Station being a short 2 minute walk away.