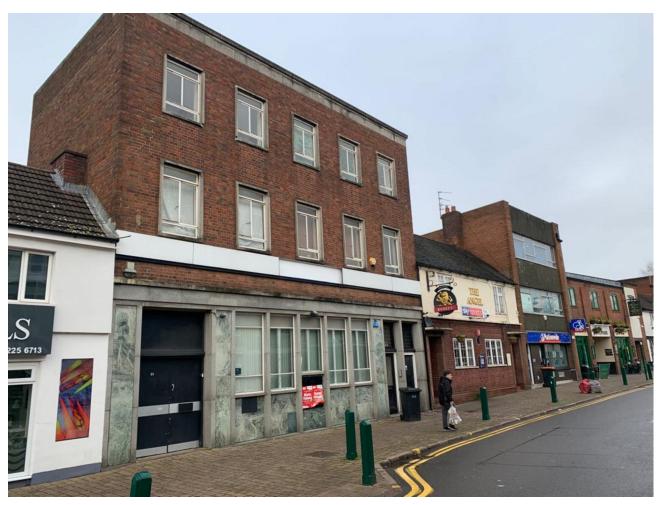

- PROMINENT HIGH STREET POSITION
  RET
- AVAILABLE IMMEDIATELY
- HIGH VOLUME OF PASSING FOOTFALL

- RETAIL
- 2,783 SqFt ( 259 SqM )
- £18,000 per annum
- SUITABLE FOR A NUMBER OF USES (STP)

31 High Street, Wednesfield, WV11 1SX

# Description

This prominent retail space benefits from high passing footfall and a great location in the High Street of Wednesfield. With numerous car parks nearby, the premises is also well connected to public transport with bus stops and the train station only a short distance away.

### Location

Located in a prominent High Street location, the premises benefits from plenty of public transport nearby with the closest train station being 2 miles. Additionally there are numerous public car parks in close proximity. Wolverhampton city centre is only a short distance being approx 2.5 miles away.