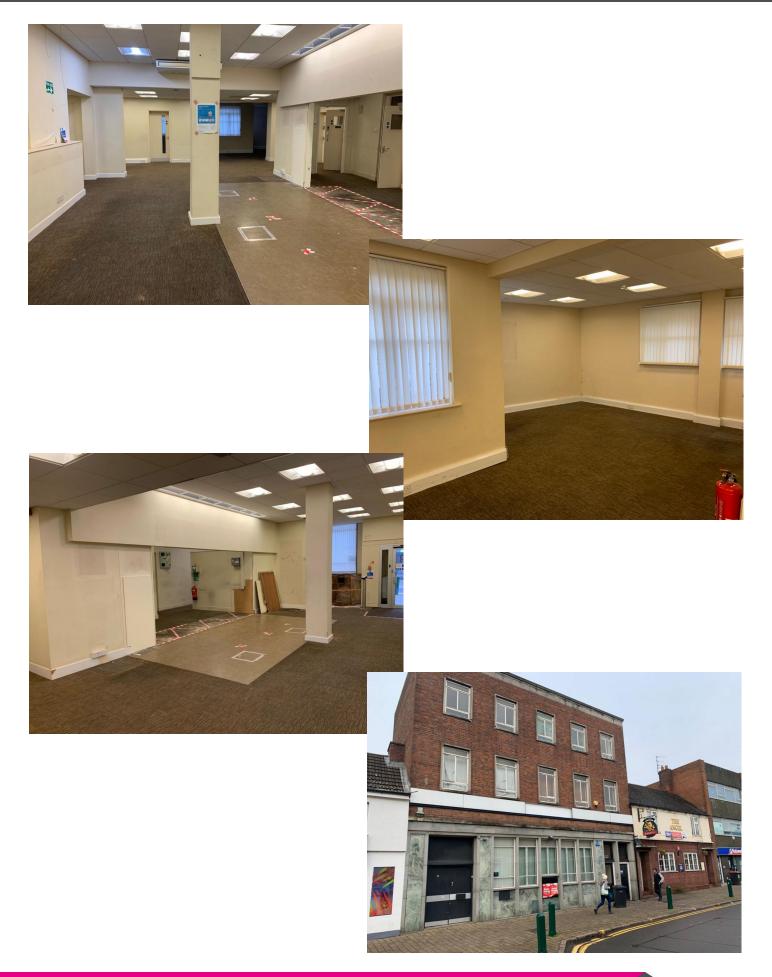

## Accommodation

Basement - 348 sq ft

Ground Floor

Retail - 1,274 sq ft

Office 1 - 308 sq ft

Office 2 - 133 sq ft

First Floor

Kitchen - 120 sq ft