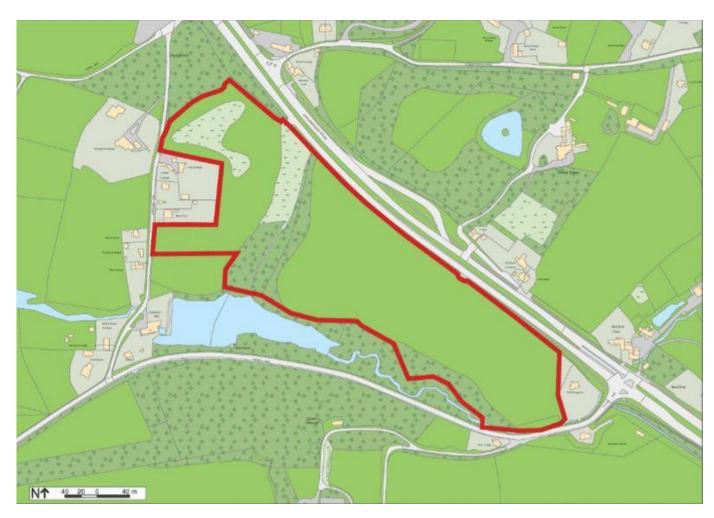

## **Description**

A parcel of pasture land, partly wooded, situated off Hartle Lane (B4188) to the eastern boundary, Galtons Lane to western boundary and directly fronting Stourbridge Road (A491) to the north. The land parcel is irregular in shape and extends to an area of approximately 20 acres (8.1 hectares).

#### Location

This parcel of land is situated off Hartle Lane (B4188) in Belbroughton, with its connection to the Stourbridge Road (A491). Junction 4 of the M5 is located within a 5 minute drive of the site, providing connection to the surrounding motorway network.

#### Accommodation

Parcel of land totalling approximately 20 acres (8.1 hectares).