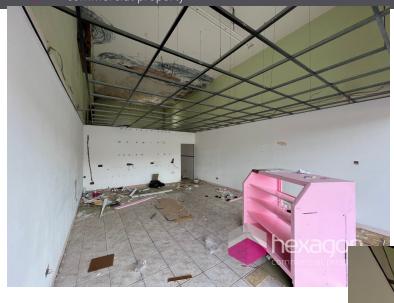

## **Description**

The premises is situated amongst a large parade of shops in Rowley Regis and was previously operating as a dessert shop, currently benefitting from A3 planning class. It offers good sized accommodation by way of open plan retail area, with space available at the rear for a kitchen or storage dependant on the needs of the ingoing tenant. There is a large delivery area located behind the parade with access to this from the rear of the premises.

#### **Accommodation**

Front Retail Area = 387 SqFt

Rear storage area with W/C = 213 SqFt