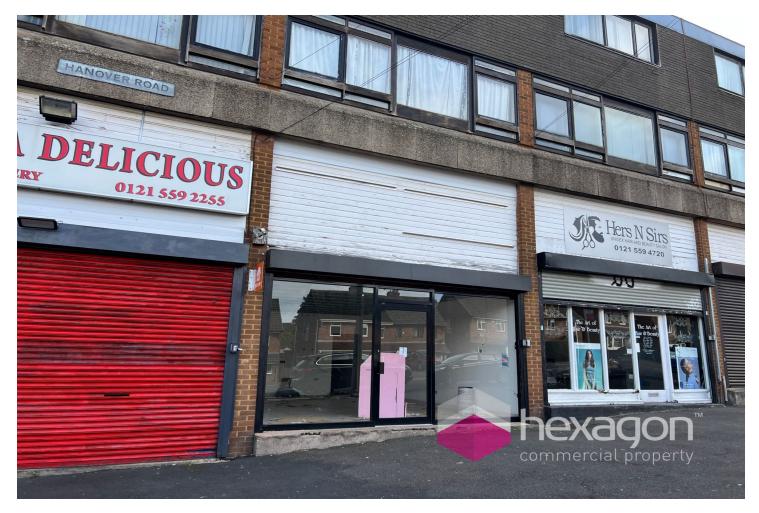

# **RETAIL**

600 SqFt (56 SqM)

P.0.A

Hanover Road, Rowley Regis, B65 9EE

TO LET

## **Description**

The premises is situated amongst a large parade of shops in Rowley Regis and was previously operating as a dessert shop, currently benefitting from A3 planning class. It offers good sized accommodation by way of open plan retail area, with space available at the rear for a kitchen or storage dependant on the needs of the ingoing tenant. There is a large delivery area located behind the parade with access to this from the rear of the premises.

### Location

The premises are located in a densely populated residential area on Hanover Road in Rowley Regis. It is situated amongst a large parade of shops comprising of a variety of retail units of which several trade strongly. There are a number of schools in close proximity, with Blackheath (3 minutes) and Halesowen Town Centre (10 minutes) only a short distance away.