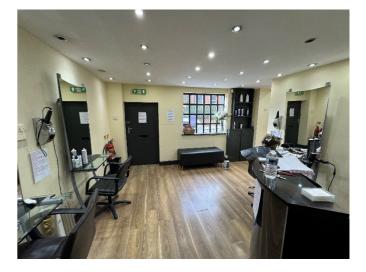

# **Description**

The building has most recently been used as offices and training space. With accommodation over 3 floors the versatile space would suit various uses, subject to planning.

### **Accommodation**

The accommodation briefly comprises:-

Ground Floor: 38.3 sq m 412 sq ft
First Floor 50.7 sq m 546 sq ft
Second Floor 26.0 sq m 280 sq ft