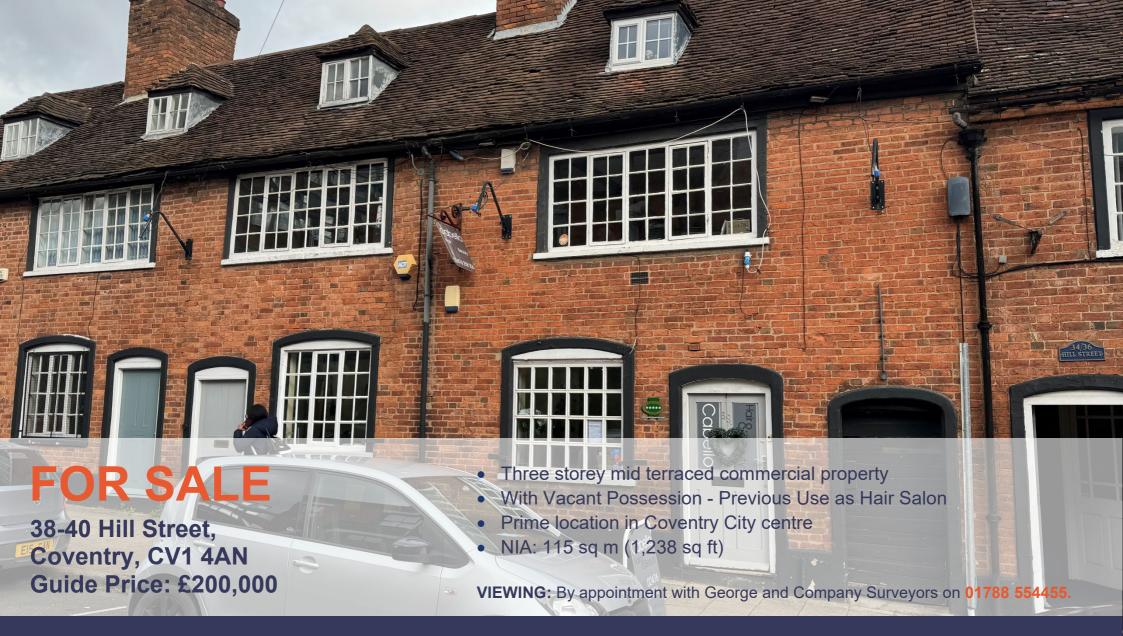

### Location

Hill Street is located off Corporation Street in Coventry City centre. The area contains a mix of commercial and residential uses and is near the Belgrade Theatre. Public car parks are also nearby

# **Description**

The building has most recently been used as offices and training space. With accommodation over 3 floors the versatile space would suit various uses, subject to planning.

### **Guide Price**

The property is offered for sale at a Guide Price of £200,000.