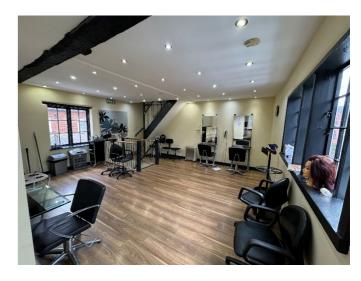

# **Description**

The building has most recently been used as offices and training space. With accommodation over 3 floors the versatile space would suit various uses, subject to planning.

### **Accommodation**

The accommodation briefly comprises:-

Ground Floor: 38.3 sq m 412 sq ft
First Floor 50.7 sq m 546 sq ft
Second Floor 26.0 sq m 280 sq ft