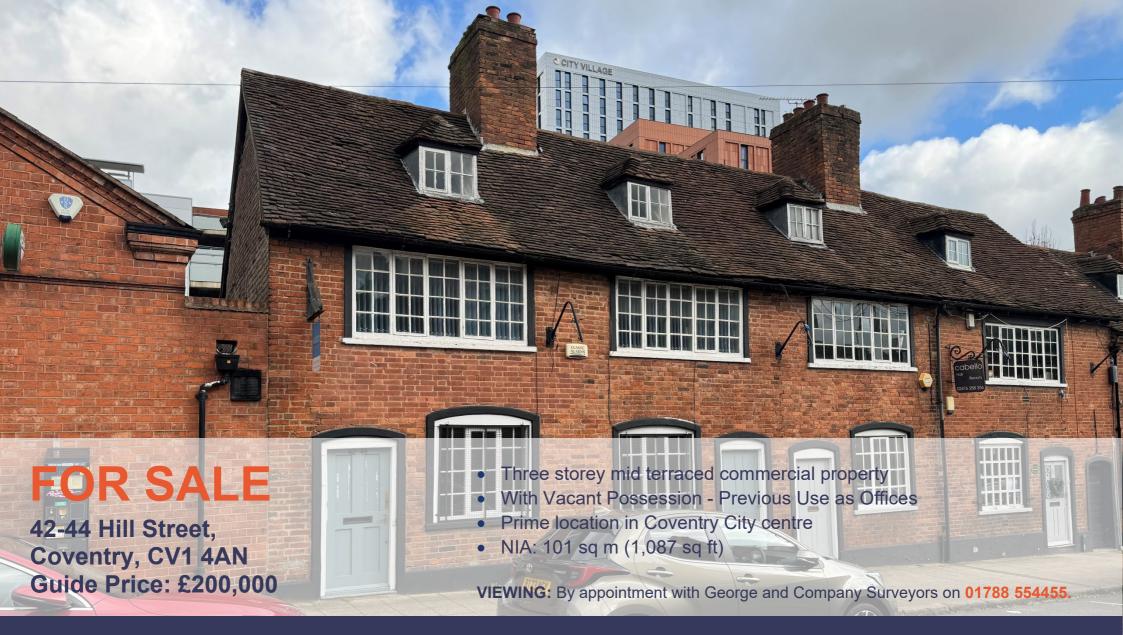

#### Location

Hill Street is located off Corporation Street in Coventry City centre. The area contains a mix of commercial and residential uses and is near the Belgrade Theatre. Public car parks are also nearby

## **Description**

The building has most recently been used as offices and training space. With accommodation over 3 floors the versatile space would suit various uses, subject to planning.

#### **Accommodation**

The accommodation briefly comprises:-

Ground Floor: 38.3 sq m 412 sq ft First Floor 38.8 sq m 418 sq ft Second Floor 23.9 sq m 257 sq ft

### **Guide Price**

The property is offered for sale at a Guide Price of £200,000.