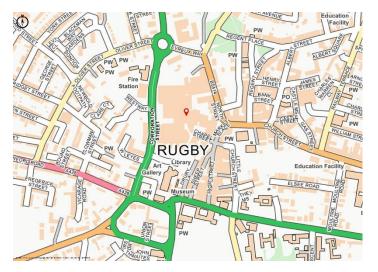

#### Location

Located at the north western end of the town centre, Rugby Central is part of the traditional prime retail space in the heart of Rugby.

Rugby is a market town on the eastern edge of Warwickshire, located to 34 miles east of Birmingham, 21 miles northwest of Northampton and 22 miles South of Leicester.