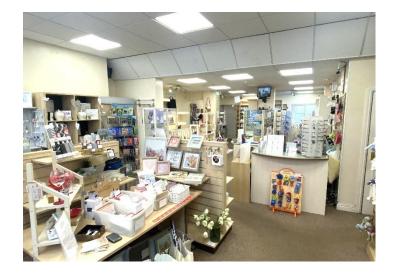

## **Description**

The property comprises the ground floor and basement of a traditionally constricted mid terrace building. The layout is mainly open plan with sales area and welfare facilities on the ground floor with additional sales space and storage in the basement.

### **Ground Floor**

Sales area 77.94 sq m (839 sq ft) Kitchen 06.40 sq m (69 sq ft) WC`s