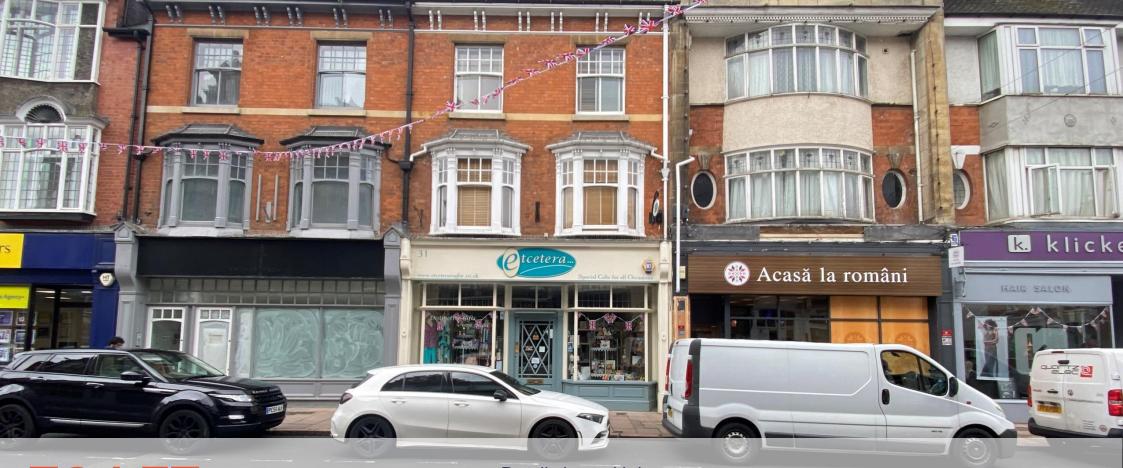

# TO LET

31 Regent Street, Rugby CV21 2PE

Rent: £18,000 per annum

- Retail shop with basement
- Independent quarter location
- Class E use
- NIA: 127.23 sq m (1370 sq ft)

VIEWING: By appointment with George and Company Surveyors on 01788 554455.

#### Location

Fronting Regent Street in the independent quarter of Rugby Town Centre. The surrounding buildings are of similar use with local amenities including car parking, available in the immediate vicinity.