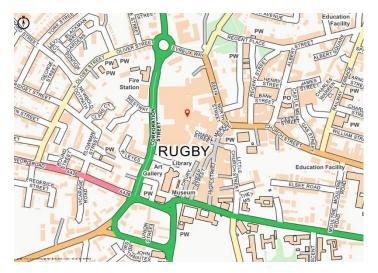

#### Location

Located at the northwestern end of the town centre, Rugby Central is part of the traditional prime retail space in the heart of Rugby.

Rugby is a market town on the eastern edge of Warwickshire, located to 34 miles east of Birmingham, 21 miles northwest of Northampton and 22 miles South of Leicester.

Rugby is a relatively affluent town and home to one of the world's leading public schools as well as being famous as the birthplace of Rugby Football.