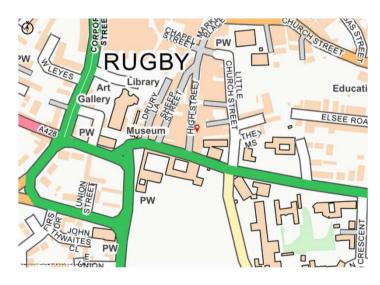

#### Location

The property is located in the pedestrianized area of Rugby Town Centre in a secondary trading location at the southern end of High Street.

The prime retail pitch in Rugby is centred around the Market Square immediately to the north of the property. Rugby Central shopping centre is also a short distance to the north.