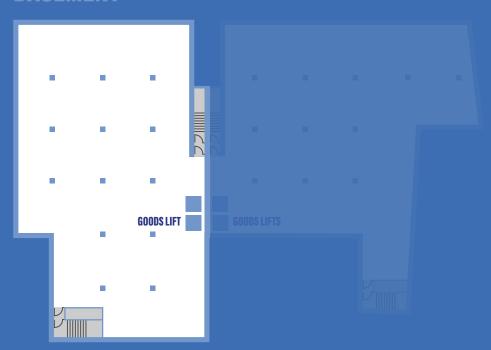

| 282         | 3,038        |
| TOTAL              | 3,287       | 35,391       |

ALL AREAS ARE CALCULATED ON A GROSS EXTERNAL BASIS (GEA)

## 10 BREWERY RD FLOOR PLAN

### **BASEMENT**



### **FIRST FLOOR OFFICE AREA**



### **GROUND FLOOR WAREHOUSE & LOADING BAY**



| 10 BREWERY ROAD    |             |              |
|--------------------|-------------|--------------|
|                    | Area (sq m) | Area (sq ft) |
| Basement           | 496         | 5,338        |
| Warehouse          | 689         | 7,412        |
| First Floor Office | 300         | 3,225        |
| Loading Bay        | 146         | 1,572        |
| TOTAL              | 1,631       | 17,547       |

ALL AREAS ARE CALCULATED ON A GROSS EXTERNAL BASIS (GEA)

## 12 BREWERY RD FLOOR PLAN

### **BASEMENT**



### **FIRST FLOOR OFFICE AREA**



### **GROUND FLOOR WAREHOUSE & LOADING BAY**



| 12 BREWERY ROAD    |             |              |
|--------------------|-------------|--------------|
|                    | Area (sq m) | Area (sq ft) |
| Basement           | 491         | 5,287        |
| Warehouse          | 734         | 7,898        |
| First Floor Office | 297         | 3,193        |
| Loading Bay        | 136         | 1,466        |
| TOTAL              | 1,658       | 17,844       |

ALL AREAS ARE CALCULATED ON A GROSS EXTERNAL BASIS (GEA)

### WELL CONNECTED

20 MINUTES
DRIVE TO CENTRAL LONDON



540,000
PEOPLE ARE ECONOMICALLY

**ACTIVE** 

**DEMOGRAPHICS**3 MILE RADIUS

408K HOUSEHOLDS







CACI Limited 1979-2021. Data Source 2020 TomTom. 2022 CACI Limited and all other a