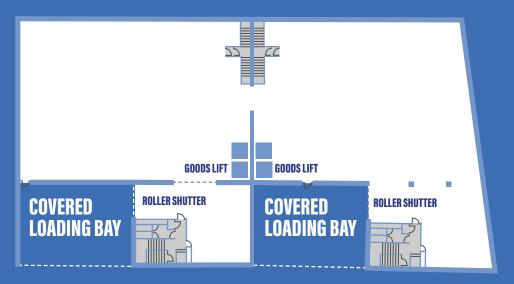

The property can be split into two units, each with their own goods lifts, loading bay and roller shutter door.

Located in a prime industrial location North of Kings Cross, the unit occupies a highly prominent position fronting Brewery Road, providing immediate access to the A5203 and A5200 and allowing for excellent connectivity to north and central London.

**24/7**ACCESS

NEW ROOF

2x
ROLLER SHUTTER DOORS

2X
SECURE LOADING BAYS
/PARKING AREAS

### **GROUND FLOOR WAREHOUSE & LOADING BAY**

| 10-12 BREWERY ROAL | )           |              |
|--------------------|-------------|--------------|
|                    | Area (sq m) | Area (sq ft) |
| Basement           | 987         | 10,625       |
| Warehouse          | 1,422       | 15,310       |
| First Floor Office | 596         | 6,418        |
| Loading Bay        | 282         | 3,038        |
| TOTAL              | 3,287       | 35,391       |