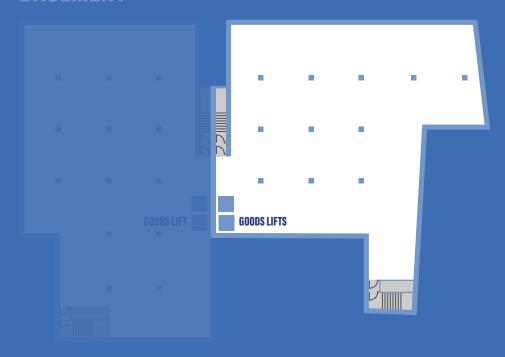

ING AREAS

#### **ESG CREDENTIALS**



LED LIGHTING



**PV PANELS** 





**OFFICES** 



EPC RATING B



ELECTRIC VEHICLE CHARGING POINTS

## 10-12 BREWERY RD FLOOR PLANS

#### **BASEMENT**



### **FIRST FLOOR OFFICE AREA**



### **GROUND FLOOR WAREHOUSE & LOADING BAY**



| 10-12 BREWERY ROAL | )           |              |
|--------------------|-------------|--------------|
|                    | Area (sq m) | Area (sq ft) |
| Basement           | 987         | 10,625       |
| Warehouse          | 1,422       | 15,310       |
| First Floor Office | 596         | 6,418        |
| Loading Bay        | 282         | 3,038        |
| TOTAL              | 3,287       | 35,391       |

ALL AREAS ARE CALCULATED ON A GROSS EXTERNAL BASIS (GEA)

## 10 BREWERY RD FLOOR PLAN

### **BASEMENT**



### **FIRST FLOOR OFFICE AREA**



### **GROUND FLOOR WAREHOUSE & LOADING BAY**



| 10 BREWERY ROAD    |             |              |
|--------------------|-------------|--------------|
|                    | Area (sq m) | Area (sq ft) |
| Basement           | 496         | 5,338        |
| Warehouse          | 689         | 7,412        |
| First Floor Office | 300         | 3,225        |
| Loading Bay        | 146         | 1,572        |
| TOTAL              | 1,631       | 17,547       |

ALL AREAS ARE CALCULATED ON A GROSS EXTERNAL BASIS (GEA)

## 12 BREWERY RD FLOOR PLAN

### **BASEMENT**



### **FIRST FLOOR OFFICE AREA**



### **GROUND FLOOR WAREHOUSE & LOADING BAY**



| 12 BREWERY ROAD    |             |              |
|--------------------|-------------|--------------|
|