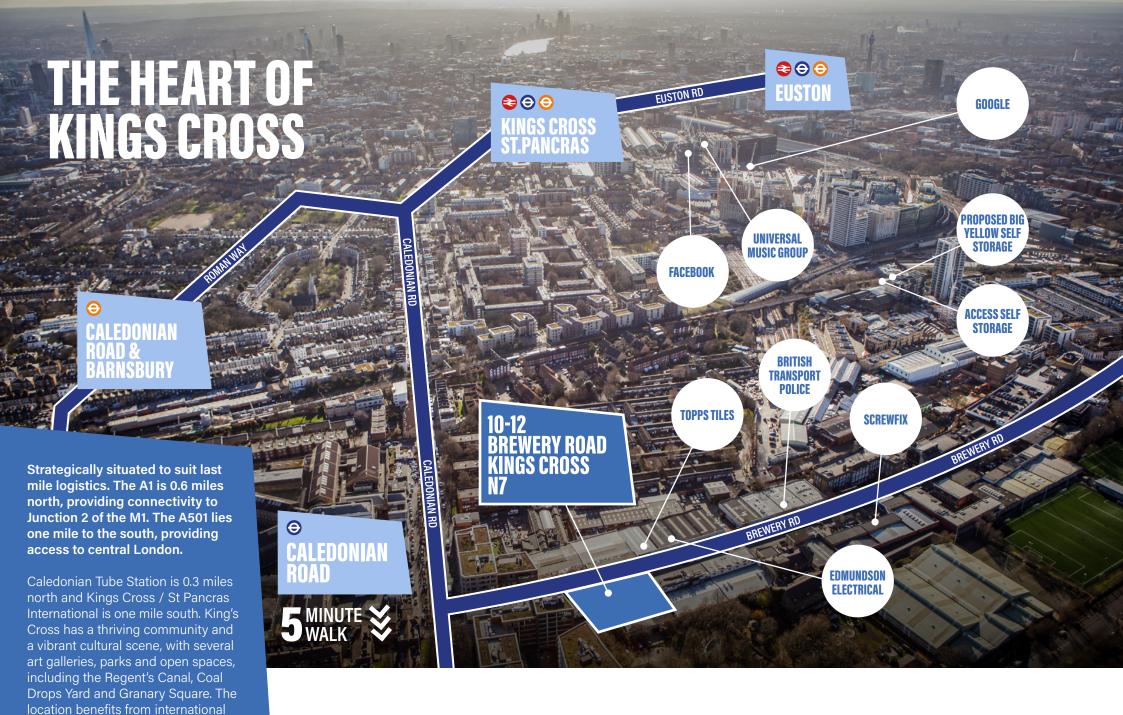

The property can be split into two units, each with their own goods lifts, loading bay and roller shutter door.

Located in a prime industrial location North of Kings Cross, the unit occupies a highly prominent position fronting Brewery Road, providing immediate access to the A5203 and A5200 and allowing for excellent connectivity to north and central London.

17,547-35,391 sq ft

AVAILABLE TO LET Q2 2023

PREMIER LAST MILE LOGISTICS LOCATION

AT THE HEART OF ZONE 2

5 MINUTES WALK FROM CALEDONIAN ROAD TUBE STATION

connectivity due to its proximity to

London St. Pancras International

### WELL CONNECTED

20 MINUTES
DRIVE TO CENTRAL LONDON

540,000
PEOPLE ARE ECONOMICALLY

**ACTIVE** 

**DEMOGRAPHICS**3 MILE RADIUS

408K HOUSEHOLDS

CACI Limited 1979-2021. Data Source 2020 TomTom. 2022 CACI Limited and all other applicable third party notices can be found at <a href="https://www.caci.co.uk/copynightnotices.pd">www.caci.co.uk/copynightnotices.pd</a>