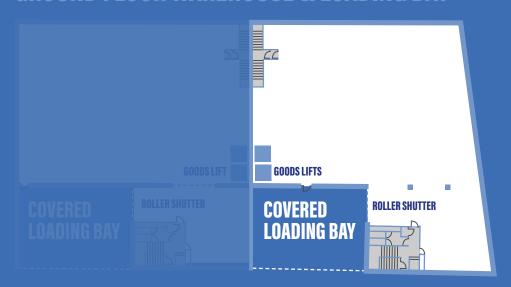

## 10-12 BREWERY RD FLOOR PLANS

### **GROUND FLOOR WAREHOUSE & LOADING BAY**

| 10-12 BREWERY ROAL | )           |              |
|--------------------|-------------|--------------|
|                    | Area (sq m) | Area (sq ft) |
| Basement           | 987         | 10,625       |
| Warehouse          | 1,422       | 15,310       |
| First Floor Office | 596         | 6,418        |
| Loading Bay        | 282         | 3,038        |
| TOTAL              | 3,287       | 35,391       |