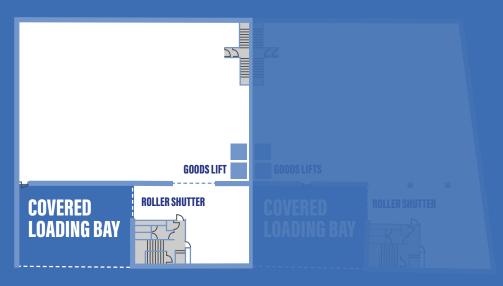

## 10 BREWERY RD FLOOR PLAN

### **GROUND FLOOR WAREHOUSE & LOADING BAY**

| 10 BREWERY ROAD    |             |              |
|--------------------|-------------|--------------|
|                    | Area (sq m) | Area (sq ft) |
| Basement           | 496         | 5,338        |
| Warehouse          | 689         | 7,412        |
| First Floor Office | 300         | 3,225        |
| Loading Bay        | 146         | 1,572        |
| TOTAL              | 1,631       | 17,547       |