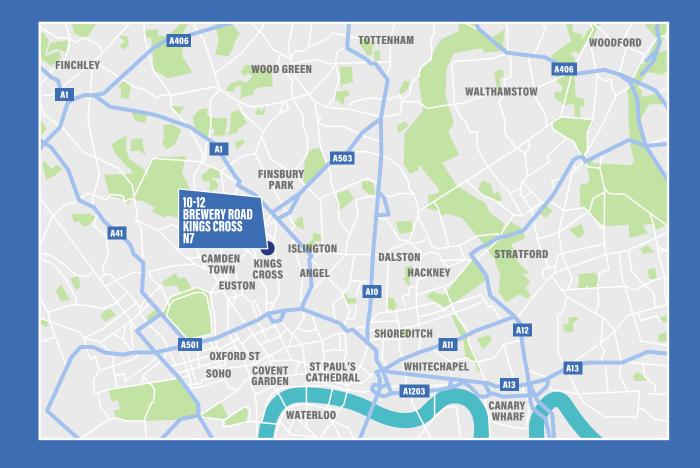

The property can be split into two units, each with their own goods lifts, loading bay and roller shutter door.

Located in a prime industrial location North of Kings Cross, the unit occupies a highly prominent position fronting Brewery Road, providing immediate access to the A5203 and A5200 and allowing for excellent connectivity to north and central London.

17,547-35,391 sq ft

AVAILABLE TO LET Q2 2023

PREMIER LAST MILE LOGISTICS LOCATION

AT THE HEART OF ZONE 2

5 MINUTES WALK FROM CALEDONIAN ROAD TUBE STATION

connectivity due to its proximity to

London St. Pancras International