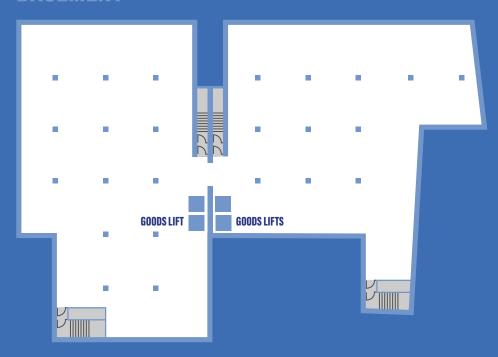

## 10-12 BREWERY RD FLOOR PLANS

#### **BASEMENT**

### **GROUND FLOOR WAREHOUSE & LOADING BAY**

| 10-12 BREWERY ROAL | )           |              |
|--------------------|-------------|--------------|
|                    | Area (sq m) | Area (sq ft) |
| Basement           | 987         | 10,625       |
| Warehouse          | 1,422       | 15,310       |
| First Floor Office | 596         | 6,418        |
| Loading Bay        | 282         | 3,038        |
| TOTAL              | 3,287       | 35,391       |