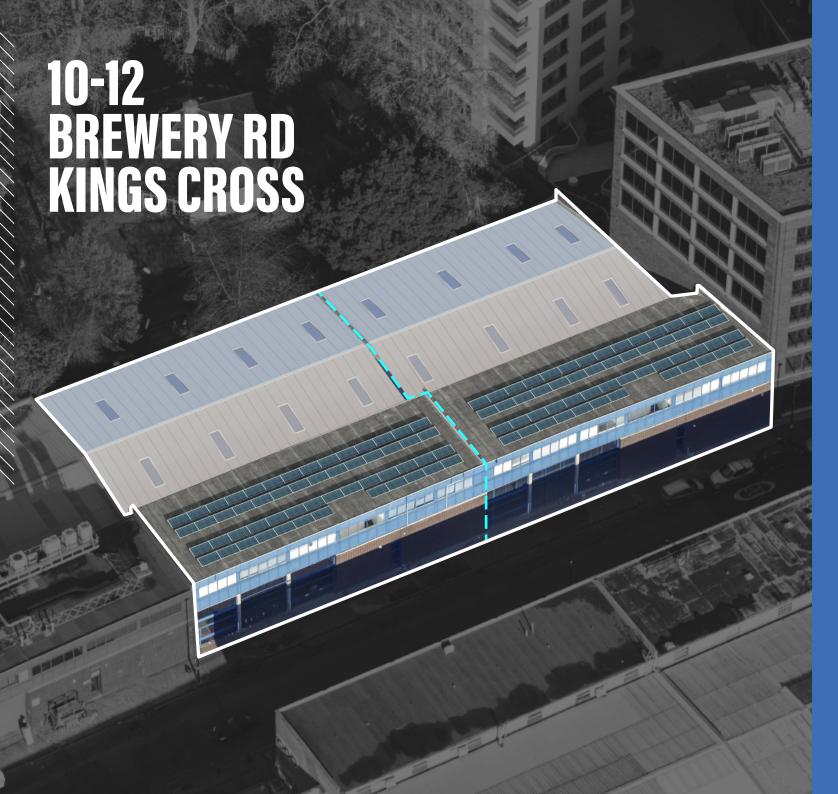

# 10-12 BREWERY ROAD KINGS CROSS N7 9NH

The 10-12 Brewery Road warehouse refurbishment will be completed to a high specification providing 35,391 sq ft over ground and basement levels with first floor offices.

The property can be split into two units, each with their own goods lifts, loading bay and roller shutter door.

Located in a prime industrial location North of Kings Cross, the unit occupies a highly prominent position fronting Brewery Road, providing immediate access to the A5203 and A5200 and allowing for excellent connectivity to north and central London.