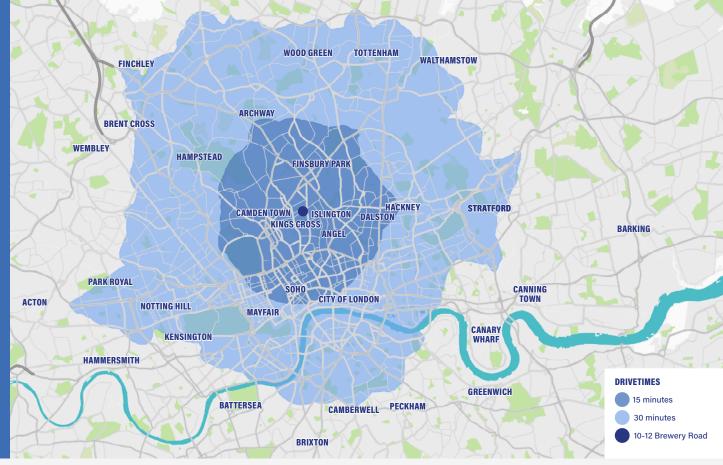

### WELL CONNECTED

20 MINUTES
DRIVE TO CENTRAL LONDON

540,000
PEOPLE ARE ECONOMICALLY

**ACTIVE** 

**DEMOGRAPHICS**3 MILE RADIUS

408K HOUSEHOLDS

CACI Limited 1979-2021. Data Source 2020 TomTom. 2022 CACI Limited and all other applicable third party notices can be found at <a href="https://www.caci.co.uk/copynightnotices.pd">www.caci.co.uk/copynightnotices.pd</a>