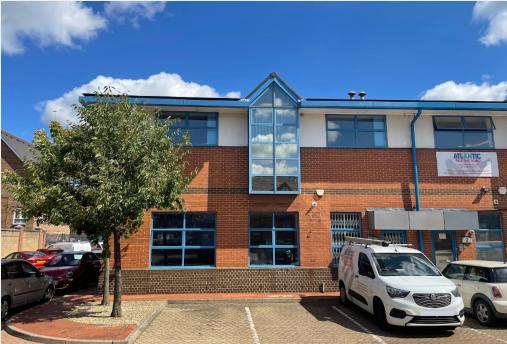

# Unit 1 Kingfisher House, Trinity Business Park, Trinity Way, Chingford, London, E4

strettons.co.uk

020 7375 1801

**TO LET** 

Office

1,505 sq ft / 139.8 sq m

£16 per sq ft

# SELF CONTAINED OFFICE BUILDING

- Good location
- Air conditioning and heating
- 4 Allocated car parking spaces.
- Excellent road access

## Description

Comprising a two storey self-contained office building arranged as predominantly open plan accommodation on both floors. Each floor offers bright clear space and there is a kitchenette and WC on the ground floor.