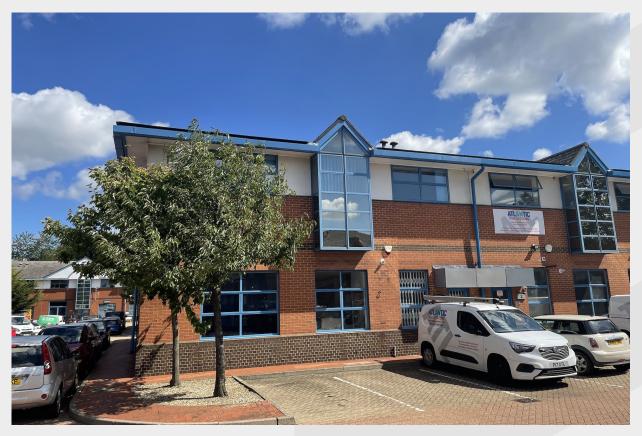

# Unit 1 Kingfisher House, Trinity Business Park, Trinity Way, Chingford, London, E4

strettons.co.uk

020 7375 1801

**TO LET** 

Office

1,505 sq ft / 139.8 sq m

£16 per sq ft

# SELF CONTAINED OFFICE BUILDING

- Good location
- Air conditioning and heating
- 4 Allocated car parking spaces.
- Excellent road access

### Location

Trinity Park is located adjacent to the A406 North Circular Road approximately midway between Hall Lane and Crooked Billet Roundabout accessed from the eastbound carriageway. The M11 motorway is located 2 miles east providing immediate access to the M25.