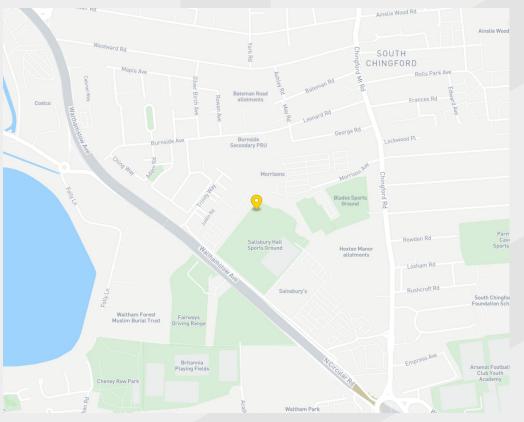

### Location

Trinity Park is located adjacent to the A406 North Circular Road approximately midway between Hall Lane and Crooked Billet Roundabout accessed from the eastbound carriageway. The M11 motorway is located 2 miles east providing immediate access to the M25.