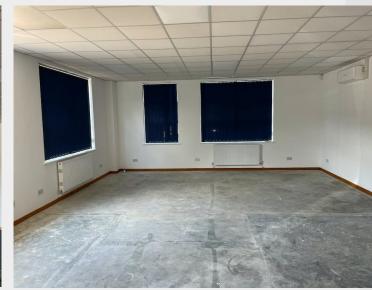

## Description

Comprising a two storey self-contained office building arranged as predominantly open plan accommodation on both floors. Each floor offers bright clear space and there is a kitchenette and WC on the ground floor.