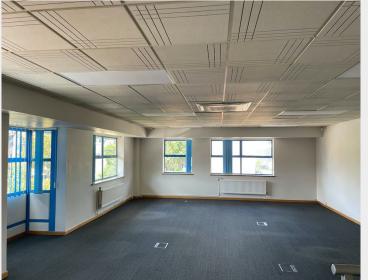

## Description

Comprising a two storey self-contained office building arranged as predominantly open plan accommodation on both floors. Each floor offers bright clear space and there is a kitchenette and WC on the ground floor.