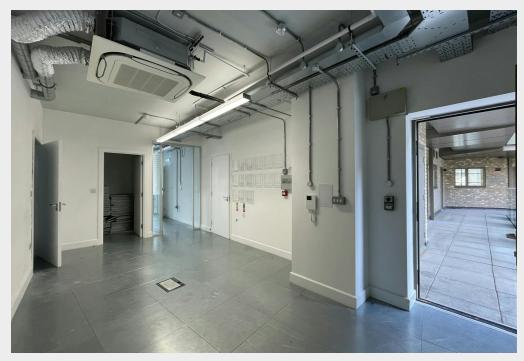

# Unit 2, 139-141 Mare Street, Hackney, London, E8 3RH

Office 2,103 sq ft / 195.4 sq m £20.50 per sq ft

strettons.co.uk | 020 8520 9911

A first floor suite of offices, with visible frontage to Mare Street and a short walk from London Fields station.

- Good floor to ceiling height, with large windows and excellent natural light
- · Ceiling mounted VRV air conditioning
- Metal tiled modular raised access floor
- Kitchenette, Male & Female W/C's plus DDA access WC/Wet-room shower
- Close to London Fields station, providing direct connection to Liverpool Street in less than 15 mins
- Secured gated access from street
- Passenger lift

### Description

Prominent corner position at Mare Street and Warburton Road. Part of a mixed-use development and occupying a section of the first floor, Unit 2 has been finished to a modern CAT A spec. internally and is ready for in-going tenants specific formatting of layout. This is a vibrant district of East London with attractive social amenity for any enterprising business keen to attract staff.