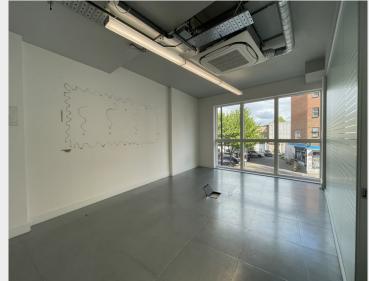

# Unit 2, 139-141 Mare Street, Hackney, London, E8 3RH

Office 2,103 sq ft / 195.4 sq m £20.50 per sq ft

strettons.co.uk | 020 8520 9911

A first floor suite of offices, with visible frontage to Mare Street and a short walk from London Fields station.

- Good floor to ceiling height, with large windows and excellent natural light
- · Ceiling mounted VRV air conditioning
- Metal tiled modular raised access floor
- Kitchenette, Male & Female W/C's plus DDA access WC/Wet-room shower
- Close to London Fields station, providing direct connection to Liverpool Street in less than 15 mins
- Secured gated access from street
- Passenger lift

### Description

Prominent corner position at Mare Street and Warburton Road. Part of a mixed-use development and occupying a section of the first floor, Unit 2 has been finished to a modern CAT A spec. internally and is ready for in-going tenants specific formatting of layout. This is a vibrant district of East London with attractive social amenity for any enterprising business keen to attract staff.