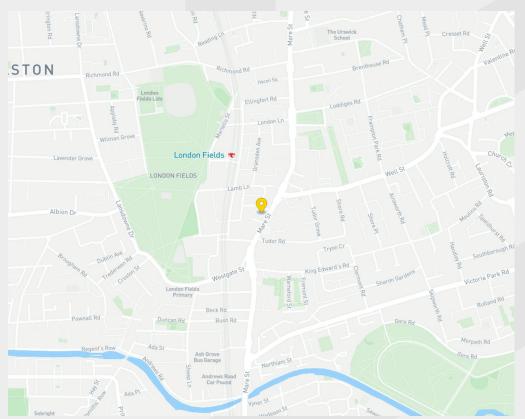

### Location

Located in the heart of the London Fields area of Hackney with visibility from Mare Street. Broadway Market is close by, providing a wealth of amenity with its array of independent coffee shops, bakeries, bars and restaurants. London Fields station is within a 3-minute walk, providing a direct connection to Liverpool Street in under 15 minutes, and onward connections to the whole of London.