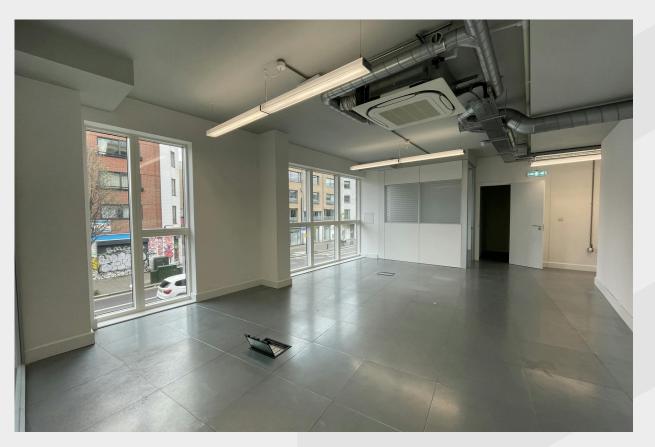

# Unit 2, 139-141 Mare Street, Hackney, London, E8 3RH

Office 2,103 sq ft / 195.4 sq m £20.50 per sq ft

strettons.co.uk | 020 8520 9911

A first floor suite of offices, with visible frontage to Mare Street and a short walk from London Fields station.

- Good floor to ceiling height, with large windows and excellent natural light
- · Ceiling mounted VRV air conditioning
- Metal tiled modular raised access floor
- Kitchenette, Male & Female W/C's plus DDA access WC/Wet-room shower
- Close to London Fields station, providing direct connection to Liverpool Street in less than 15 mins
- Secured gated access from street
- Passenger lift

### Description

Prominent corner position at Mare Street and Warburton Road. Part of a mixed-use development and occupying a section of the first floor, Unit 2 has been finished to a modern CAT A spec. internally and is ready for in-going tenants specific formatting of layout. This is a vibrant district of East London with attractive social amenity for any enterprising business keen to attract staff.