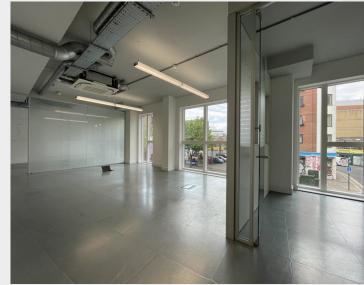

# Unit 2, 139-141 Mare Street, Hackney, London, E8 3RH

Office 2,103 sq ft / 195.4 sq m £20.50 per sq ft

strettons.co.uk | 020 8520 9911

A first floor suite of offices, with visible frontage to Mare Street and a short walk from London Fields station.

- Good floor to ceiling height, with large windows and excellent natural light
- · Ceiling mounted VRV air conditioning
- Metal tiled modular raised access floor
- Kitchenette, Male & Female W/C's plus DDA access WC/Wet-room shower
- Close to London Fields station, providing direct connection to Liverpool Street in less than 15 mins
- Secured gated access from street
- Passenger lift

### Description

Prominent corner position at Mare Street and Warburton Road. Part of a mixed-use development and occupying a section of the first floor, Unit 2 has been finished to a modern CAT A spec. internally and is ready for in-going tenants specific formatting of layout. This is a vibrant district of East London with attractive social amenity for any enterprising business keen to attract staff.