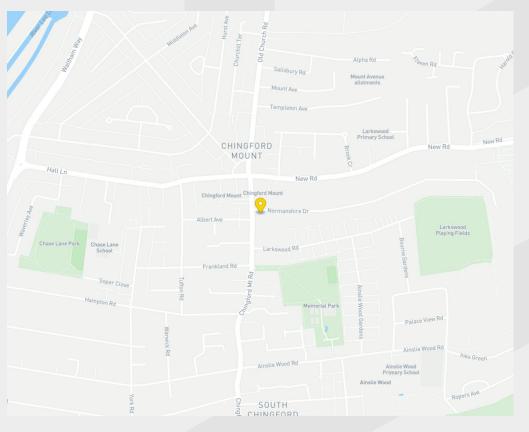

# Location

Situated in a prominent corner position at the junction of Chingford Mount Road and Old Church Road. This busy thoroughfare is served by excellent transport services. The unit is located within a popular area with retail and restaurant operators. Nearby occupiers include Sainsbury's, Iceland, Dorothy Perkins, and Boots together with leading Banks and Building Societies.