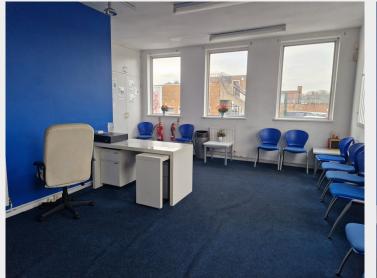

# Description

The offices are situated on the first floor which are mainly open plan, there is a separate room at a raised level suitable for meeting rooms. The space is fully carpeted and benefits from kitchen and WC facilities.