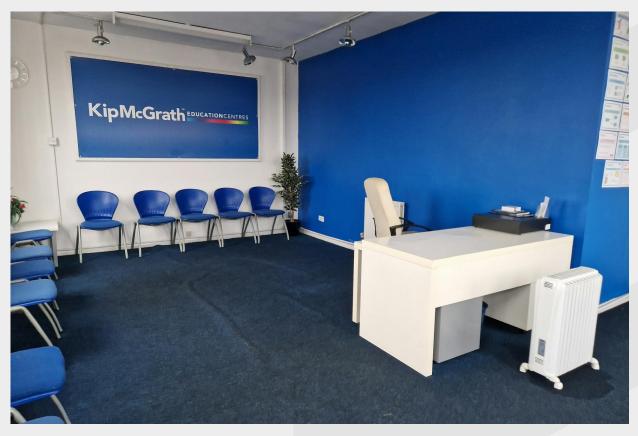

# Description

The offices are situated on the first floor which are mainly open plan, there is a separate room at a raised level suitable for meeting rooms. The space is fully carpeted and benefits from kitchen and WC facilities.

# Configuration

Not Fitted