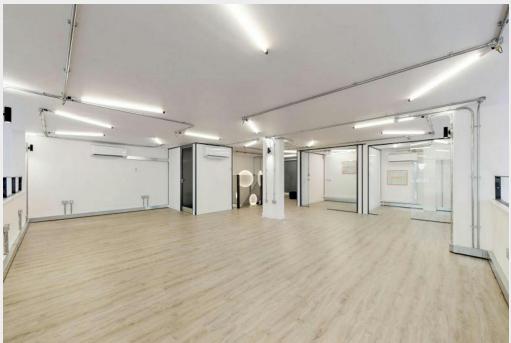

# Prominent Self-Contained Commercial Unit

- Private commercial unit
- Fully furnished with desks and break-out furniture
- 3 meeting rooms, private kitchen & shower facilities
- Double ceiling heights in part
- Extensive ground floor frontage with excellent branding oppurtunities
- Excellent natural light with air conditioning throughout
- A lease of up to 2 years is available

# **Description**

The available unit is situated on the ground floor of this prominent corner building with access from Kingsland Road. The unit has been fully fitted and furnished to an excellent office specification, offering workstations, a range of meeting rooms as well as kitchen and shower facilities. There is terrific natural light due to the glazed frontage which would offer excellent branding opportunities for future tenants. Good ceiling heights and A/C also benefit the unit throughout.