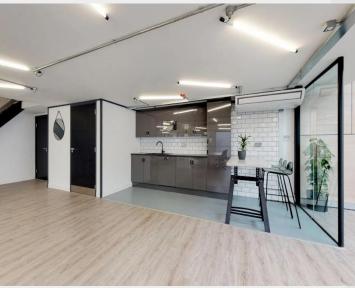

# Prominent Self-Contained Commercial Unit

- Private commercial unit
- Fully furnished with desks and break-out furniture
- 3 meeting rooms, private kitchen & shower facilities
- Double ceiling heights in part
- Extensive ground floor frontage with excellent branding oppurtunities
- Excellent natural light with air conditioning throughout
- A lease of up to 2 years is available

# **Description**

The available unit is situated on the ground floor of this prominent corner building with access from Kingsland Road. The unit has been fully fitted and furnished to an excellent office specification, offering workstations, a range of meeting rooms as well as kitchen and shower facilities. There is terrific natural light due to the glazed frontage which would offer excellent branding opportunities for future tenants. Good ceiling heights and A/C also benefit the unit throughout.