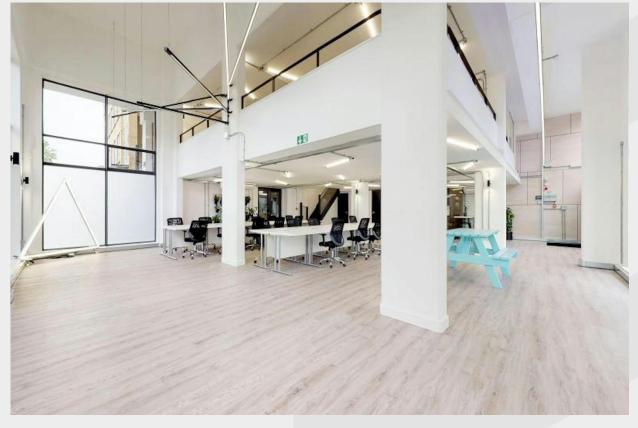

# Prominent Self-Contained Commercial Unit

- Private commercial unit
- Fully furnished with desks and break-out furniture
- 3 meeting rooms, private kitchen & shower facilities
- Double ceiling heights in part
- Extensive ground floor frontage with excellent branding oppurtunities
- Excellent natural light with air conditioning throughout
- A lease of up to 2 years is available

# **Description**

The available unit is situated on the ground floor of this prominent corner building with access from Kingsland Road. The unit has been fully fitted and furnished to an excellent office specification, offering workstations, a range of meeting rooms as well as kitchen and shower facilities. There is terrific natural light due to the glazed frontage which would offer excellent branding opportunities for future tenants. Good ceiling heights and A/C also benefit the unit throughout.