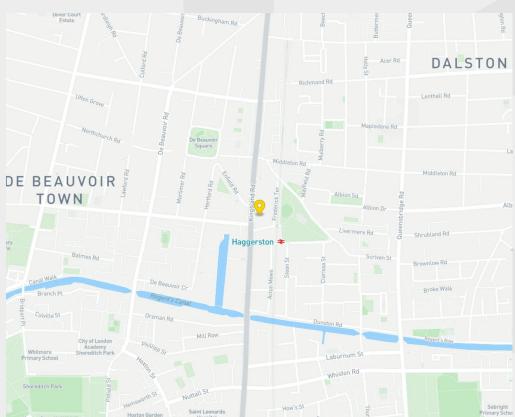

## Location

The premises are situated on the east side of Kingsland Road, with Haggerston Station (Overground) almost adjacent and Dalston Kingsland Station also being situated approximately  $\frac{1}{2}$  a mile to the north. Numerous bus services also operate along Kingsland Road.