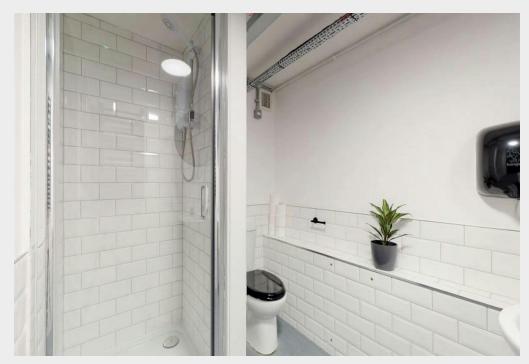

# Prominent Self-Contained Commercial Unit

- Private commercial unit
- Fully furnished with desks and break-out furniture
- 3 meeting rooms, private kitchen & shower facilities
- Double ceiling heights in part
- Extensive ground floor frontage with excellent branding oppurtunities
- Excellent natural light with air conditioning throughout
- A lease of up to 2 years is available

# **Description**

The available unit is situated on the ground floor of this prominent corner building with access from Kingsland Road. The unit has been fully fitted and furnished to an excellent office specification, offering workstations, a range of meeting rooms as well as kitchen and shower facilities. There is terrific natural light due to the glazed frontage which would offer excellent branding opportunities for future tenants. Good ceiling heights and A/C also benefit the unit throughout.