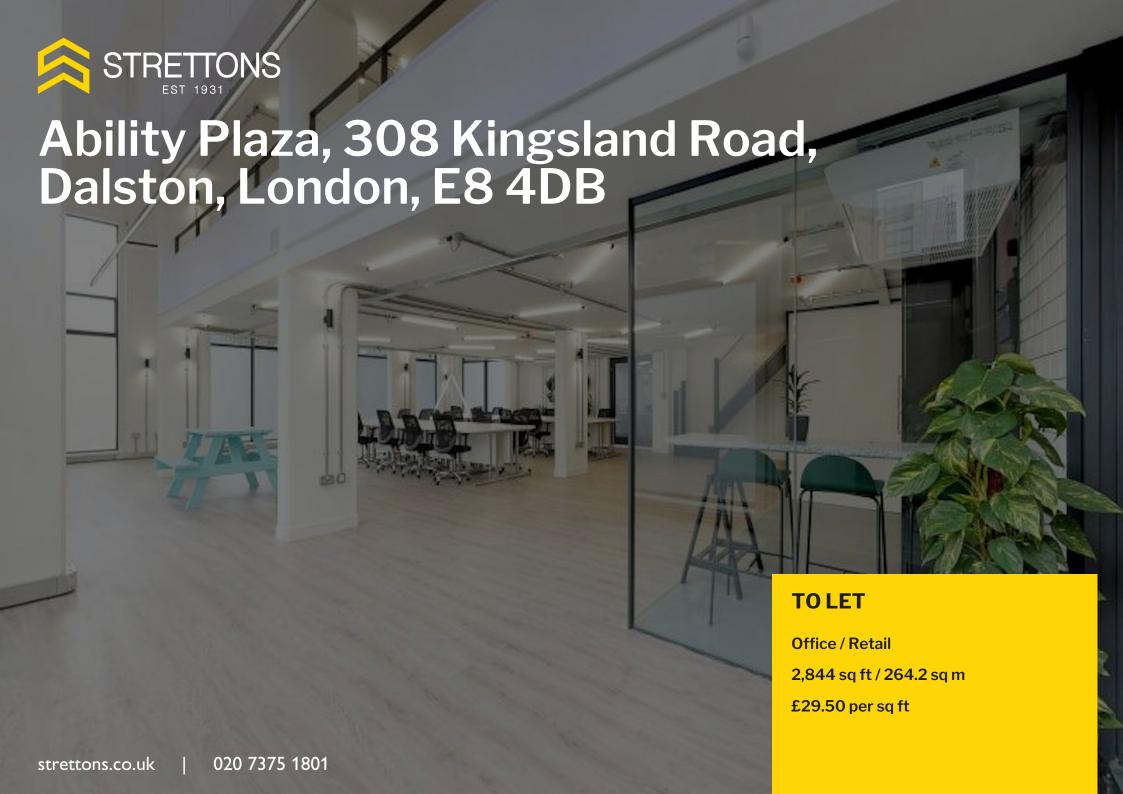

# Prominent Self-Contained Commercial Unit

- Private commercial unit
- Fully furnished with desks and break-out furniture
- 3 meeting rooms, private kitchen & shower facilities
- Double ceiling heights in part
- Extensive ground floor frontage with excellent branding oppurtunities
- Excellent natural light with air conditioning throughout
- A lease of up to 2 years is available

# **Description**

The available unit is situated on the ground floor of this prominent corner building with access from Kingsland Road. The unit has been fully fitted and furnished to an excellent office specification, offering workstations, a range of meeting rooms as well as kitchen and shower facilities. There is terrific natural light due to the glazed frontage which would offer excellent branding opportunities for future tenants. Good ceiling heights and A/C also benefit the unit throughout.