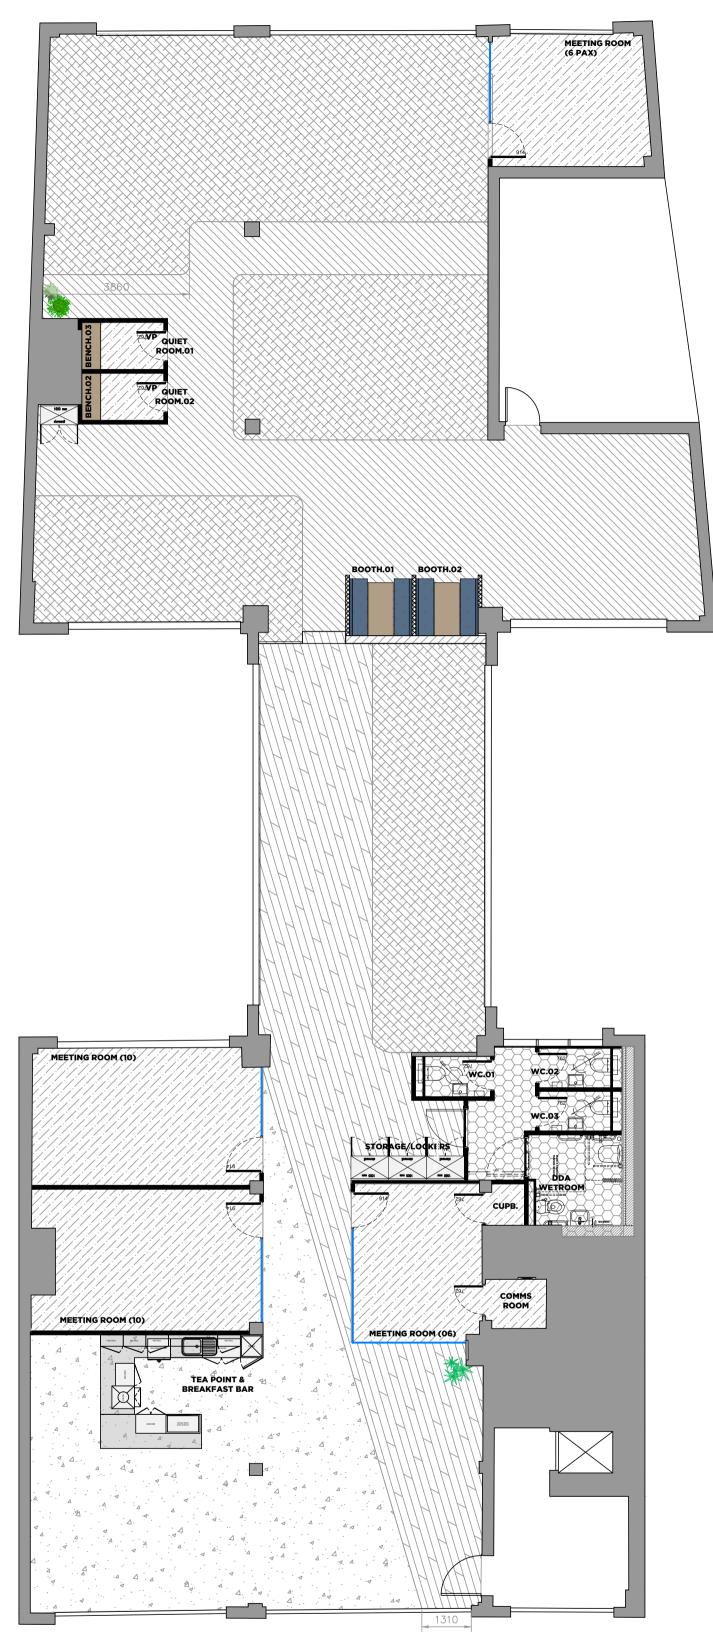

FIRST FLOOR

SECOND FLOOR

NOTES

THIRDWAY INTERIORS DO NOT ACCEPT LIABILITY FOR ANY ERRORS AND OMISSIONS ARISING FROM THE PREPARATION OF BASE BUILD DRAWINGS WHICH ARE DERIVED FROM ORIGINAL MATERIAL PROVIDED BY OTHERS.

NUVEEN

PROJECT ADDRESS

12 - 16 CLERKENWELL RD LONDON

DRAWING TITLE

FLOOR 01 & 02 **GENERAL ARRANGEMENT AS-BUILT** 

32988-GA AB REVISION: SCALE @A1: 1:100 @ A3: 1:200

05/11/20

DRAWN BY: RS CHECKED BY: TI