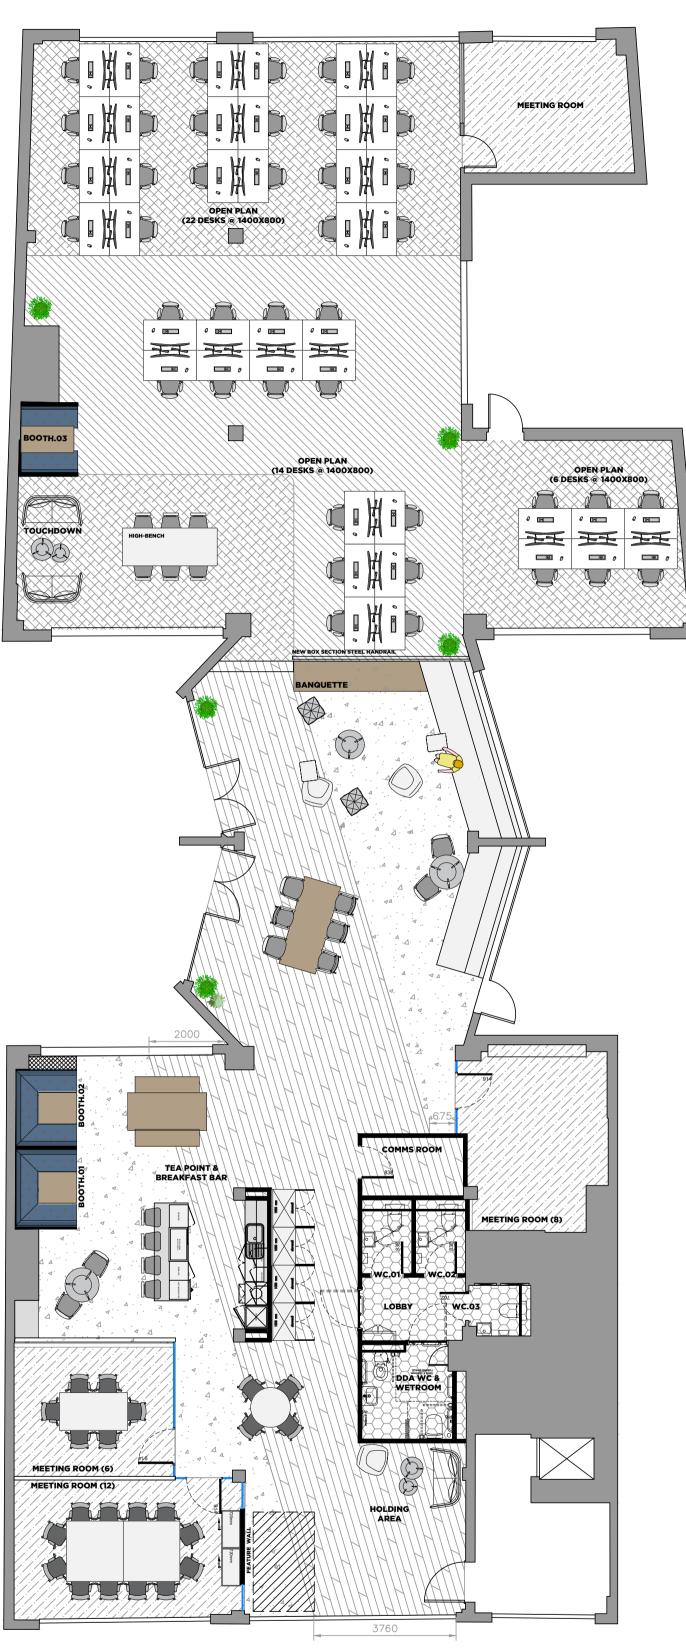

FIRST FLOOR

SECOND FLOOR

NOTES

THIRDWAY INTERIORS DO NOT ACCEPT LIABILITY FOR ANY ERRORS AND OMISSIONS ARISING FROM THE PREPARATION OF BASE BUILD DRAWINGS WHICH ARE DERIVED FROM ORIGINAL MATERIAL PROVIDED BY OTHERS.

NUVEEN

PROJECT ADDRESS

12 - 16 CLERKENWELL RD LONDON

DRAWING TITLE

FLOOR 01 & 02 **GENERAL ARRANGEMENT AS-BUILT** 

32988-GA AB REVISION: SCALE @A1: 1:100 @ A3: 1:200

05/11/20

DRAWN BY: RS CHECKED BY: TI