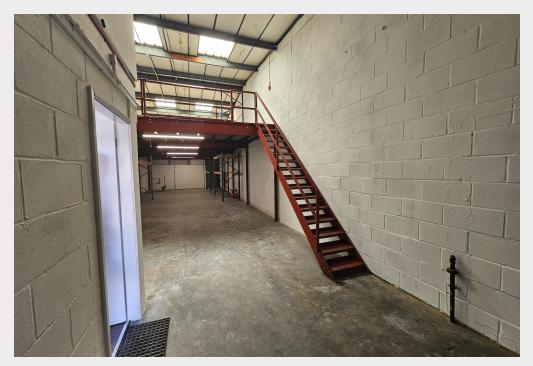

A recently refurbished modern industrial warehouse premises offering open plan accommodation.

- Open plan warehouse space with a mezzanine
- Loading shutters
- Well maintained modern industrial estate
- Good access to the A406 north circular
- Office space across two floors

# **Description**

A recently refurbished modern industrial warehouse premises offering open plan accommodation with a mezzanine, WC, kitchenette and partitioned office spaces. The property is accessed through one personnel door and a vehicle shutter. There is parking immediately in front of the unit for 2-3 vehicles. Suitable for storage and general industrial uses.