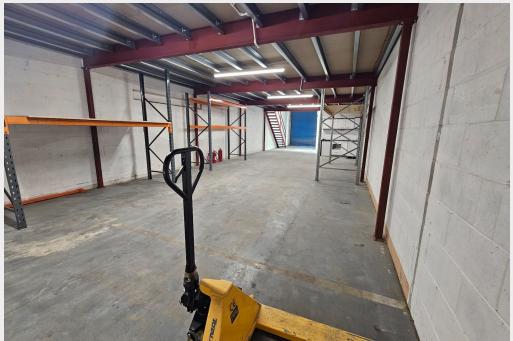

A recently refurbished modern industrial warehouse premises offering open plan accommodation.

- Open plan warehouse space with a mezzanine
- Loading shutters
- Well maintained modern industrial estate
- Good access to the A406 north circular
- Office space across two floors

# **Description**

A recently refurbished modern industrial warehouse premises offering open plan accommodation with a mezzanine, WC, kitchenette and partitioned office spaces. The property is accessed through one personnel door and a vehicle shutter. There is parking immediately in front of the unit for 2-3 vehicles. Suitable for storage and general industrial uses.