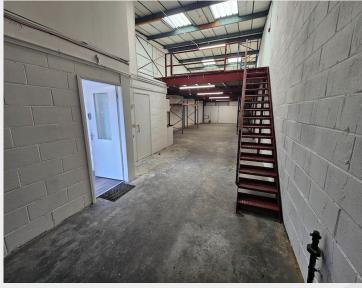

A recently refurbished modern industrial warehouse premises offering open plan accommodation.

- Open plan warehouse space with a mezzanine
- Loading shutters
- Well maintained modern industrial estate
- Good access to the A406 north circular
- Office space across two floors

# **Description**

A recently refurbished modern industrial warehouse premises offering open plan accommodation with a mezzanine, WC, kitchenette and partitioned office spaces. The property is accessed through one personnel door and a vehicle shutter. There is parking immediately in front of the unit for 2-3 vehicles. Suitable for storage and general industrial uses.

# **Accommodation / Availability**

| Unit      | Sq ft | Sqm   | Availability |  |
|-----------|-------|-------|--------------|--|
| Ground    | 1,235 | 114.7 | Available    |  |
| Mezzanine | 864   | 80.3  | Available    |  |