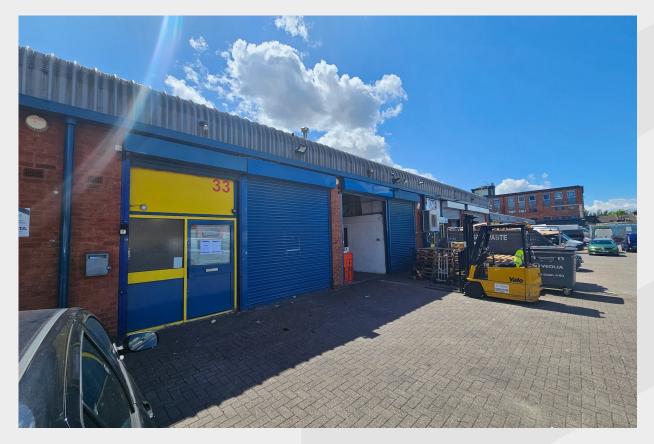

# **Description**

A recently refurbished modern industrial warehouse premises offering open plan accommodation with a mezzanine, WC, kitchenette and partitioned office spaces. The property is accessed through one personnel door and a vehicle shutter. There is parking immediately in front of the unit for 2-3 vehicles. Suitable for storage and general industrial uses.