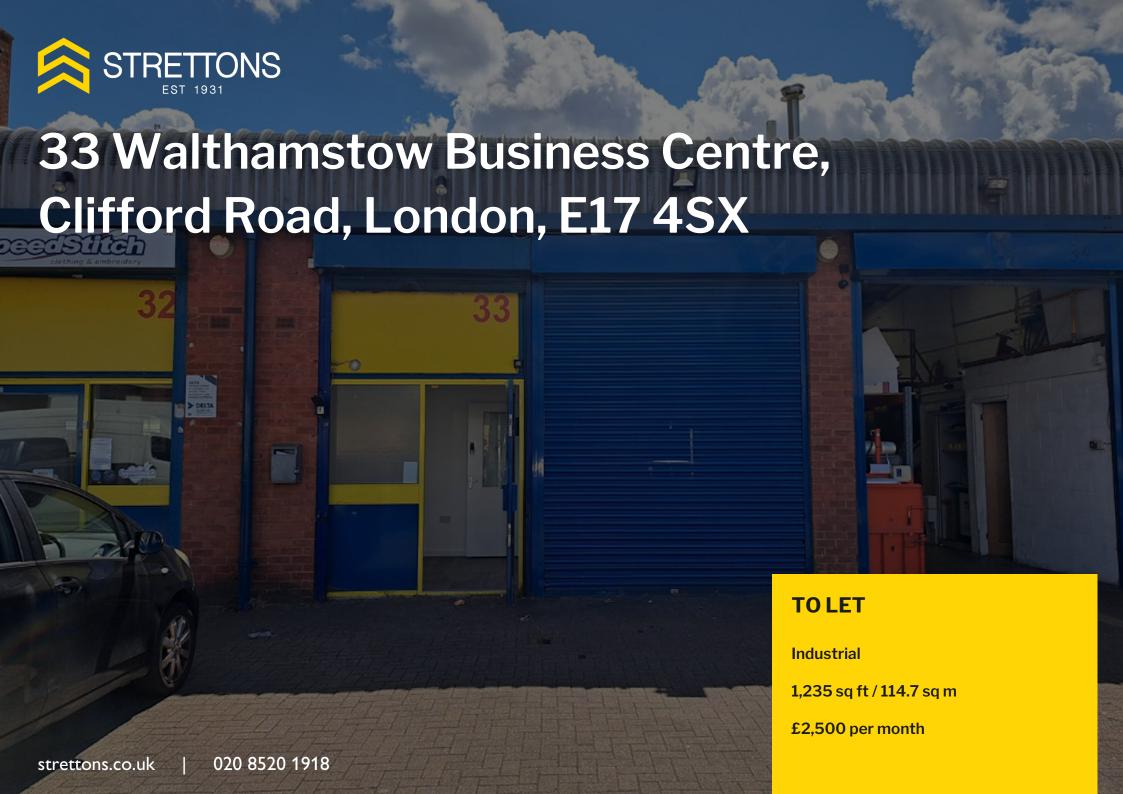

# **Description**

A recently refurbished modern industrial warehouse premises offering open plan accommodation with a mezzanine, WC, kitchenette and partitioned office spaces. The property is accessed through one personnel door and a vehicle shutter. There is parking immediately in front of the unit for 2-3 vehicles. Suitable for storage and general industrial uses.

# **Accommodation / Availability**

| Unit      | Sq ft | Sqm   | Availability |  |
|-----------|-------|-------|--------------|--|
| Ground    | 1,235 | 114.7 | Available    |  |
| Mezzanine | 864   | 80.3  | Available    |  |