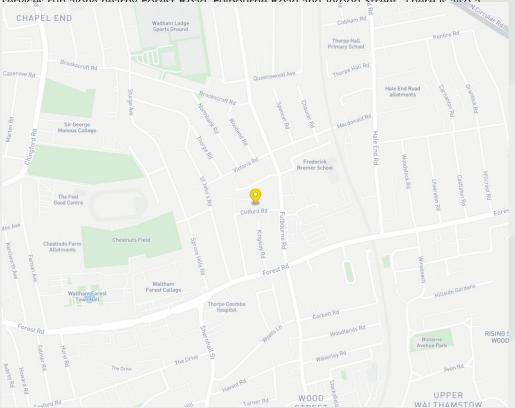

### Location

The unit forms part of a modern estate just to the north of Forest Road (A503). Forest Road links with the A406 North Circular Road at the Waterworks roundabout (approx 1 km from the property). The A406 leads east to junction with the M11 and the A13. Heading west Forest Road is a main route through to the City and West End. A number of retail and catering facilities are within easy walking distance of the estate and numerous bus services run along pearby Forest Road, Fulbourne Road and Wood Street. There is also a