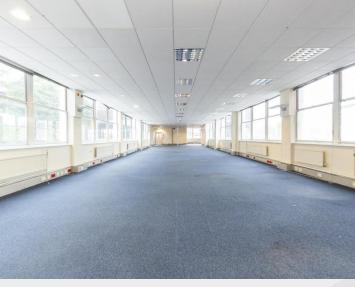

# **Description**

Arranged over 5 floors, totalling 24,346 ft<sup>2</sup>. The premises has been most recently occupied as traditional office accommodation. The building benefits from a sole use car park for up to 10 vehicles and dual entry points on neighbouring roads.

## **Accommodation / Availability**

| Unit   | Sq ft  | Sq m     | Rent (sq ft) | Rates Payable (sq ft) | Availability |
|--------|--------|----------|--------------|-----------------------|--------------|
| Ground | 5,971  | 554.7    | £19.50       | £11.08                | Available    |
| 1st    | 6,086  | 565.4    | £19.50       | £11.08                | Available    |
| 2nd    | 4,658  | 432.7    | £19.50       | £11.08                | Available    |
| 3rd    | 4,709  | 437.5    | £19.50       | £11.08                | Available    |
| 4th    | 3,750  | 348.4    | £19.50       | £11.08                | Available    |
| Total  | 25,174 | 2,338.74 | £19.50       | £11.08                |              |

## **Tenure**

New Lease

**EPC** 

E (105)

**VAT** 

Applicable

Configuration

Not Fitted