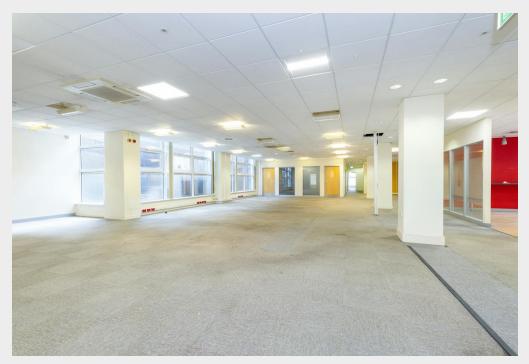

# **Description**

Arranged over 5 floors, totalling 24,346 ft<sup>2</sup>. The premises has been most recently occupied as traditional office accommodation. The building benefits from a sole use car park for up to 10 vehicles and dual entry points on neighbouring roads.

## **Accommodation / Availability**

| Unit   | Sq ft  | Sq m     | Rent (sq ft) | Rates Payable (sq ft) | Availability |
|--------|--------|----------|--------------|-----------------------|--------------|
| Ground | 5,971  | 554.7    | £19.50       | £11.08                | Available    |
| 1st    | 6,086  | 565.4    | £19.50       | £11.08                | Available    |
| 2nd    | 4,658  | 432.7    | £19.50       | £11.08                | Available    |
| 3rd    | 4,709  | 437.5    | £19.50       | £11.08                | Available    |
| 4th    | 3,750  | 348.4    | £19.50       | £11.08                | Available    |
| Total  | 25,174 | 2,338.74 | £19.50       | £11.08                |              |