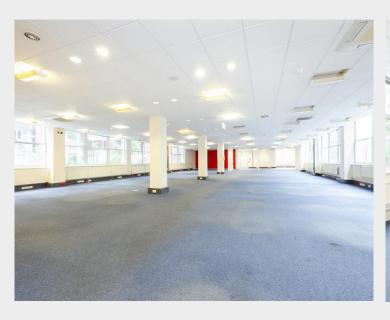

# **Description**

Arranged over 5 floors, totalling 24,346 ft<sup>2</sup>. The premises has been most recently occupied as traditional office accommodation. The building benefits from a sole use car park for up to 10 vehicles and dual entry points on neighbouring roads.

## **Accommodation / Availability**

| Unit   | Sq ft  | Sq m     | Rent (sq ft) | Rates Payable (sq ft) | Availability |
|--------|--------|----------|--------------|-----------------------|--------------|
| Ground | 5,971  | 554.7    | £19.50       | £11.08                | Available    |
| 1st    | 6,086  | 565.4    | £19.50       | £11.08                | Available    |
| 2nd    | 4,658  | 432.7    | £19.50       | £11.08                | Available    |
| 3rd    | 4,709  | 437.5    | £19.50       | £11.08                | Available    |
| 4th    | 3,750  | 348.4    | £19.50       | £11.08                | Available    |
| Total  | 25,174 | 2,338.74 | £19.50       | £11.08                |              |

## **Tenure**

New Lease

**EPC** 

E (105)

**VAT** 

Applicable

Configuration

Not Fitted