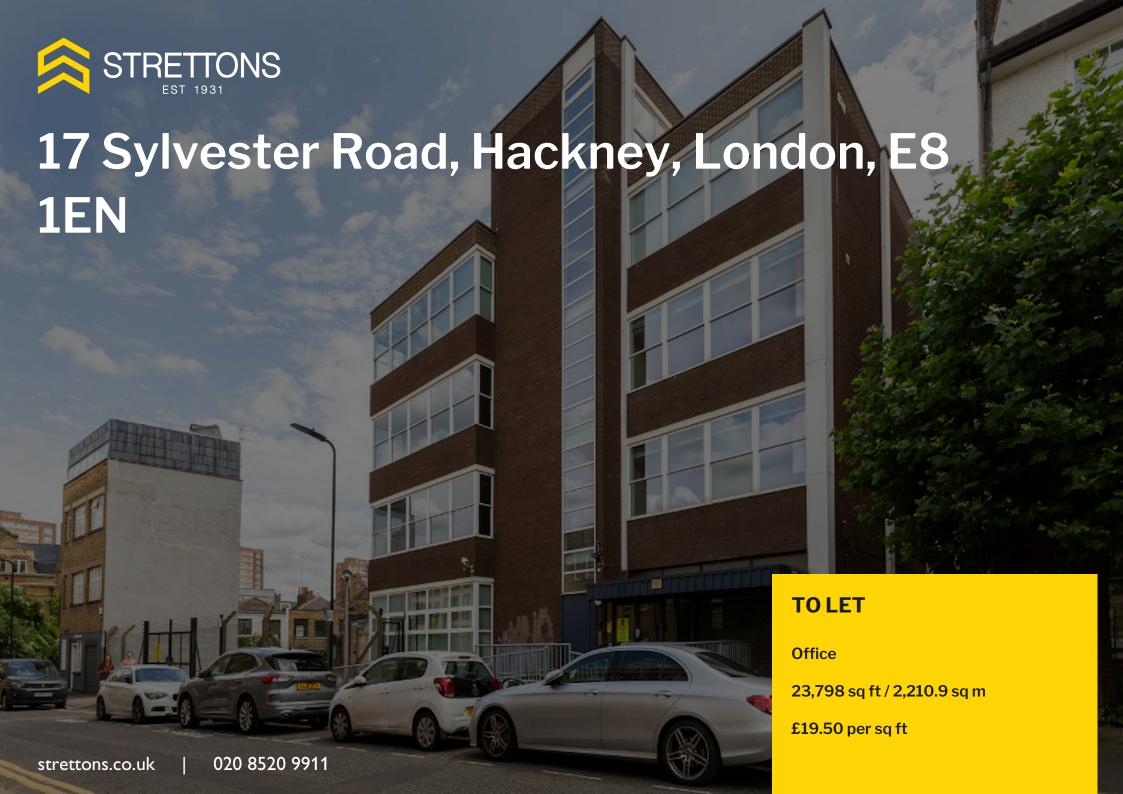

# Town centre building, close to Hackney Central station

- Air-conditioned cooling
- · Air handling
- Car parking for 8-10 vehicles
- Passenger lift
- Close to Hackney Central Station
- · Could suit wider uses, subject to planning

# **Description**

Arranged over 5 floors, totalling 24,346 ft<sup>2</sup>. The premises has been most recently occupied as traditional office accommodation. The building benefits from a sole use car park for up to 10 vehicles and dual entry points on neighbouring roads.

### Location

The immediate area is a popular localised shopping district, built up around a transport hub with Hackney Central, Hackney Downs and London Fields station all in proximity. The local retail environment offers lots of amenity including eateries, bars and public houses, as well as local institutions such as the Hackney Empire, Picturehouse, Oslo and Night Tales. Well served by both trains and numerous bus routes into the City and West End.