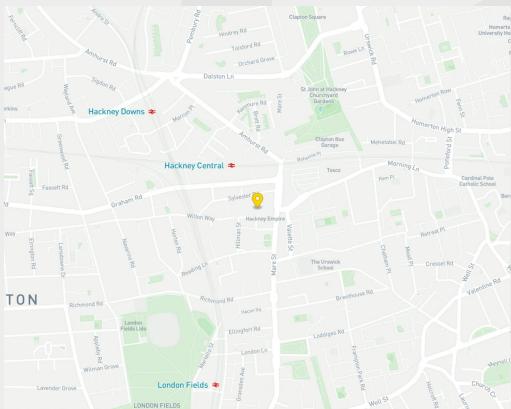

### Location

The immediate area is a popular localised shopping district, built up around a transport hub with Hackney Central, Hackney Downs and London Fields station all in proximity. The local retail environment offers lots of amenity including eateries, bars and public houses, as well as local institutions such as the Hackney Empire, Picturehouse, Oslo and Night Tales. Well served by both trains and numerous bus routes into the City and West End.