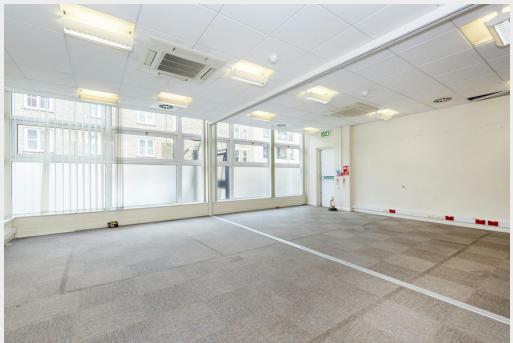

# **Description**

Arranged over 5 floors, totalling 24,346 ft<sup>2</sup>. The premises has been most recently occupied as traditional office accommodation. The building benefits from a sole use car park for up to 10 vehicles and dual entry points on neighbouring roads.

## **Accommodation / Availability**

| Unit   | Sq ft  | Sq m     | Rent (sq ft) | Rates Payable (sq ft) | Availability |
|--------|--------|----------|--------------|-----------------------|--------------|
| Ground | 5,971  | 554.7    | £19.50       | £11.08                | Available    |
| 1st    | 6,086  | 565.4    | £19.50       | £11.08                | Available    |
| 2nd    | 4,658  | 432.7    | £19.50       | £11.08                | Available    |
| 3rd    | 4,709  | 437.5    | £19.50       | £11.08                | Available    |
| 4th    | 3,750  | 348.4    | £19.50       | £11.08                | Available    |
| Total  | 25,174 | 2,338.74 | £19.50       | £11.08                |              |