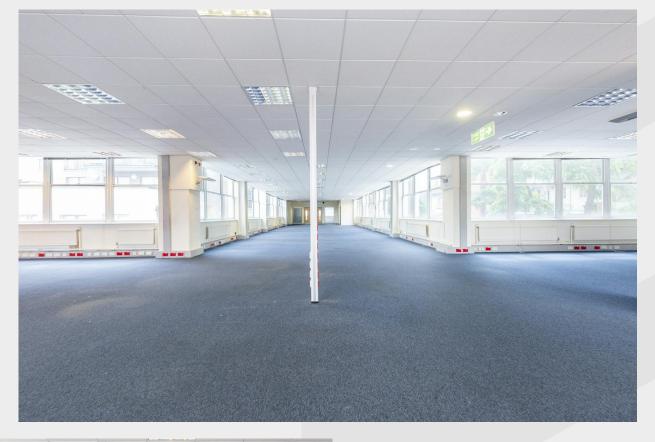

# **Description**

Arranged over 5 floors, totalling 24,346 ft<sup>2</sup>. The premises has been most recently occupied as traditional office accommodation. The building benefits from a sole use car park for up to 10 vehicles and dual entry points on neighbouring roads.

## **Accommodation / Availability**

| Unit   | Sq ft  | Sq m     | Rent (sq ft) | Rates Payable (sq ft) | Availability |
|--------|--------|----------|--------------|-----------------------|--------------|
| Ground | 5,971  | 554.7    | £19.50       | £11.08                | Available    |
| 1st    | 6,086  | 565.4    | £19.50       | £11.08                | Available    |
| 2nd    | 4,658  | 432.7    | £19.50       | £11.08                | Available    |
| 3rd    | 4,709  | 437.5    | £19.50       | £11.08                | Available    |
| 4th    | 3,750  | 348.4    | £19.50       | £11.08                | Available    |
| Total  | 25,174 | 2,338.74 | £19.50       | £11.08                |              |

## **Tenure**

New Lease

**EPC** 

E (105)

**VAT** 

Applicable

Configuration

Not Fitted