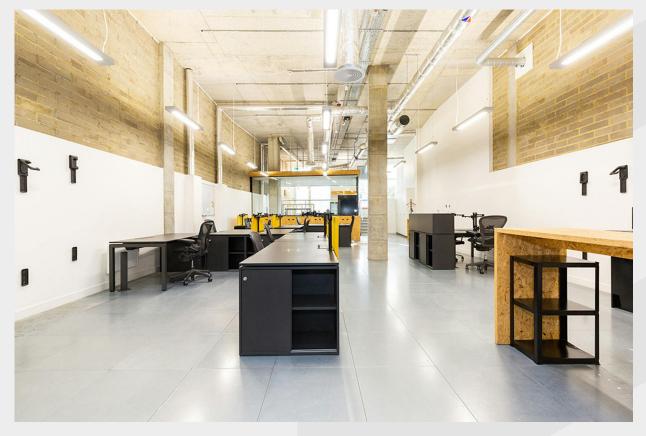

## Modern Selfcontained Ground Floor Office Office Space To Let

- . Fully raised access floor
- . Media style lighting
- . Kitchen and tea point
- . Exposed concrete slab ceiling
- Exposed services
- . Meeting room

#### **Description**

The property comprises a mixed-use building providing four self-contained units on ground floor. The building is of a modern concrete frame construction with large, glazed floor to ceiling windows and light wells to the rear of the units. The unit for lease is accessed directly of Dunston Road and is self-contained, benefitting from an open plan layout presented in a modern contemporary fashion with a private meeting room and WC facilities.