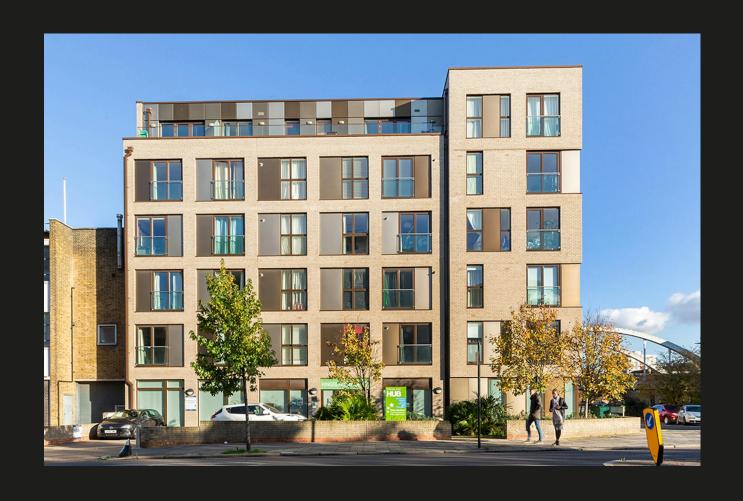

#### **Description**

The property comprises a mixed-use building providing four self-contained units on ground floor. The building is of a modern concrete frame construction with large, glazed floor to ceiling windows and light wells to the rear of the units. The unit for lease is accessed directly of Dunston Road and is self-contained, benefitting from an open plan layout presented in a modern contemporary fashion with a private meeting room and WC facilities.

#### Location

The building is located within the centre of Kingsland Road benefitting from excellent transport links with Haggerston Station (Overground) & Hoxton Station (Overground) both within a 4-minute walk. There is a wealth of retail, leisure and F&B providers within the immediate vicinity including Tesco's Express, F45 and MAP Maison to name a few.