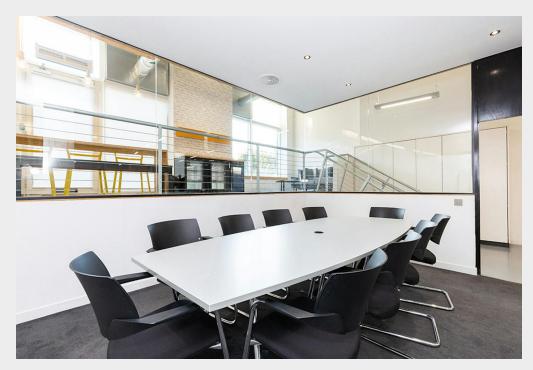

## Modern Selfcontained Ground Floor Office Office Space To Let

- . Fully raised access floor
- . Media style lighting
- . Kitchen and tea point
- . Exposed concrete slab ceiling
- Exposed services
- . Meeting room

#### **Description**

The property comprises a mixed-use building providing four self-contained units on ground floor. The building is of a modern concrete frame construction with large, glazed floor to ceiling windows and light wells to the rear of the units. The unit for lease is accessed directly of Dunston Road and is self-contained, benefitting from an open plan layout presented in a modern contemporary fashion with a private meeting room and WC facilities.