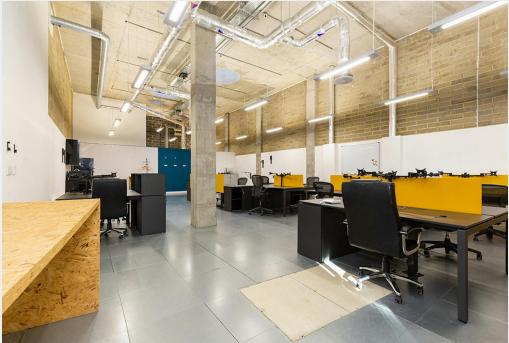

## Modern Selfcontained Ground Floor Office Office Space To Let

- . Fully raised access floor
- . Media style lighting
- . Kitchen and tea point
- . Exposed concrete slab ceiling
- Exposed services
- . Meeting room

#### **Description**

The property comprises a mixed-use building providing four self-contained units on ground floor. The building is of a modern concrete frame construction with large, glazed floor to ceiling windows and light wells to the rear of the units. The unit for lease is accessed directly of Dunston Road and is self-contained, benefitting from an open plan layout presented in a modern contemporary fashion with a private meeting room and WC facilities.