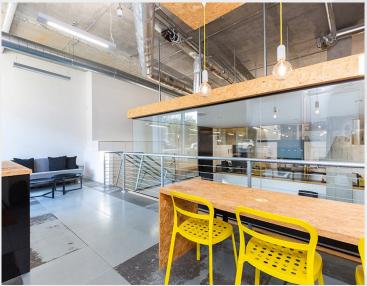

## Modern Selfcontained Ground Floor Office Office Space To Let

- . Fully raised access floor
- . Media style lighting
- . Kitchen and tea point
- . Exposed concrete slab ceiling
- Exposed services
- . Meeting room

#### **Description**

The property comprises a mixed-use building providing four self-contained units on ground floor. The building is of a modern concrete frame construction with large, glazed floor to ceiling windows and light wells to the rear of the units. The unit for lease is accessed directly of Dunston Road and is self-contained, benefitting from an open plan layout presented in a modern contemporary fashion with a private meeting room and WC facilities.