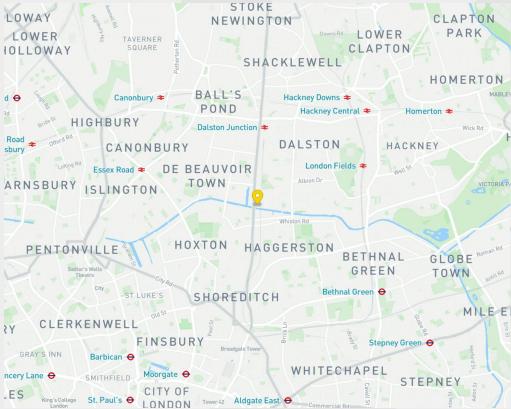

#### Location

The building is located within the centre of Kingsland Road benefitting from excellent transport links with Haggerston Station (Overground) & Hoxton Station (Overground) both within a 4-minute walk. There is a wealth of retail, leisure and F&B providers within the immediate vicinity including Tesco's Express, F45 and MAP Maison to name a few.