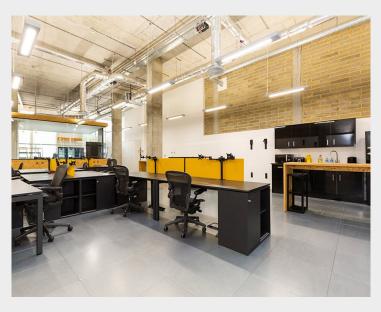

## Modern Selfcontained Ground Floor Office Office Space To Let

- . Fully raised access floor
- . Media style lighting
- . Kitchen and tea point
- . Exposed concrete slab ceiling
- Exposed services
- . Meeting room

#### **Description**

The property comprises a mixed-use building providing four self-contained units on ground floor. The building is of a modern concrete frame construction with large, glazed floor to ceiling windows and light wells to the rear of the units. The unit for lease is accessed directly of Dunston Road and is self-contained, benefitting from an open plan layout presented in a modern contemporary fashion with a private meeting room and WC facilities.