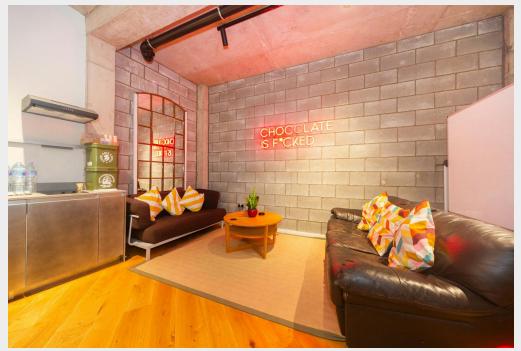

# **Description**

Rubber Studios is a newly constructed mixed-use development situated within a gated entrance. The occupiers benefit from outside courtyard garden space, landscaped with bamboo planting, full height sliding glazed frontage, timber flooring and exposed concrete finishes to the walls and ceilings. With an open plan DDA compliant stainless steel kitchen, the majority of the space is open plan save one partitioned meeting room, in addition, there is WC and shower facilities.

## Configuration

Fitted. CAT A