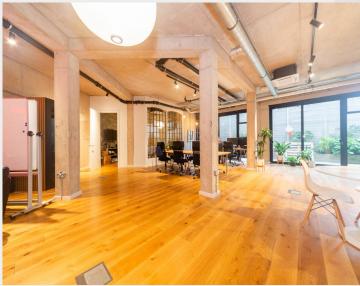

Ground floor space, with proximity to Hackney Wick station, within a private gated courtyard

- Fully glazed frontage
- Underfloor heating
- High ceilings
- Fully DDA compliant
- Bicycle storage
- Timber flooring
- Landscaped private courtyard
- Meeting room
- Air conditioning
- Open plan

# **Description**

Rubber Studios is a newly constructed mixed-use development situated within a gated entrance. The occupiers benefit from outside courtyard garden space, landscaped with bamboo planting, full height sliding glazed frontage, timber flooring and exposed concrete finishes to the walls and ceilings. With an open plan DDA compliant stainless steel kitchen, the majority of the space is open plan save one partitioned meeting room, in addition, there is WC and shower facilities.