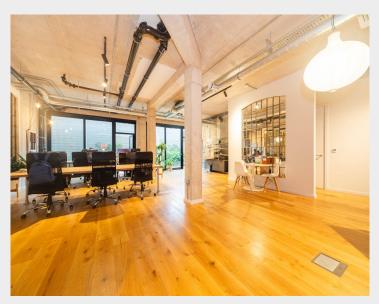

Ground floor space, with proximity to Hackney Wick station, within a private gated courtyard

- Fully glazed frontage
- Underfloor heating
- High ceilings
- Fully DDA compliant
- Bicycle storage
- Timber flooring
- Landscaped private courtyard
- Meeting room
- Air conditioning
- Open plan

# **Description**

Rubber Studios is a newly constructed mixed-use development situated within a gated entrance. The occupiers benefit from outside courtyard garden space, landscaped with bamboo planting, full height sliding glazed frontage, timber flooring and exposed concrete finishes to the walls and ceilings. With an open plan DDA compliant stainless steel kitchen, the majority of the space is open plan save one partitioned meeting room, in addition, there is WC and shower facilities.