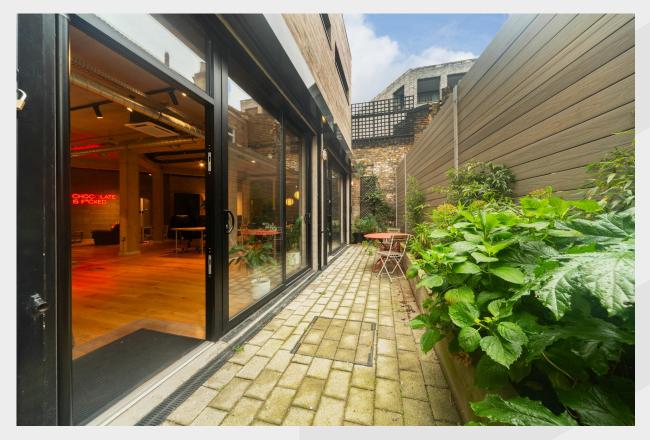

Ground floor space, with proximity to Hackney Wick station, within a private gated courtyard

- Fully glazed frontage
- Underfloor heating
- High ceilings
- Fully DDA compliant
- Bicycle storage
- Timber flooring
- Landscaped private courtyard
- Meeting room
- Air conditioning
- Open plan

# **Description**

Rubber Studios is a newly constructed mixed-use development situated within a gated entrance. The occupiers benefit from outside courtyard garden space, landscaped with bamboo planting, full height sliding glazed frontage, timber flooring and exposed concrete finishes to the walls and ceilings. With an open plan DDA compliant stainless steel kitchen, the majority of the space is open plan save one partitioned meeting room, in addition, there is WC and shower facilities.