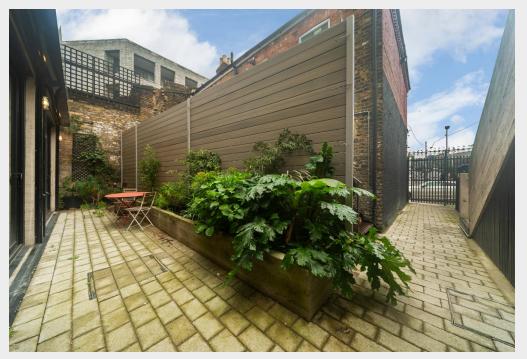

Ground floor space, with proximity to Hackney Wick station, within a private gated courtyard

- Fully glazed frontage
- Underfloor heating
- High ceilings
- Fully DDA compliant
- Bicycle storage
- Timber flooring
- Landscaped private courtyard
- Meeting room
- Air conditioning
- Open plan

# **Description**

Rubber Studios is a newly constructed mixed-use development situated within a gated entrance. The occupiers benefit from outside courtyard garden space, landscaped with bamboo planting, full height sliding glazed frontage, timber flooring and exposed concrete finishes to the walls and ceilings. With an open plan DDA compliant stainless steel kitchen, the majority of the space is open plan save one partitioned meeting room, in addition, there is WC and shower facilities.