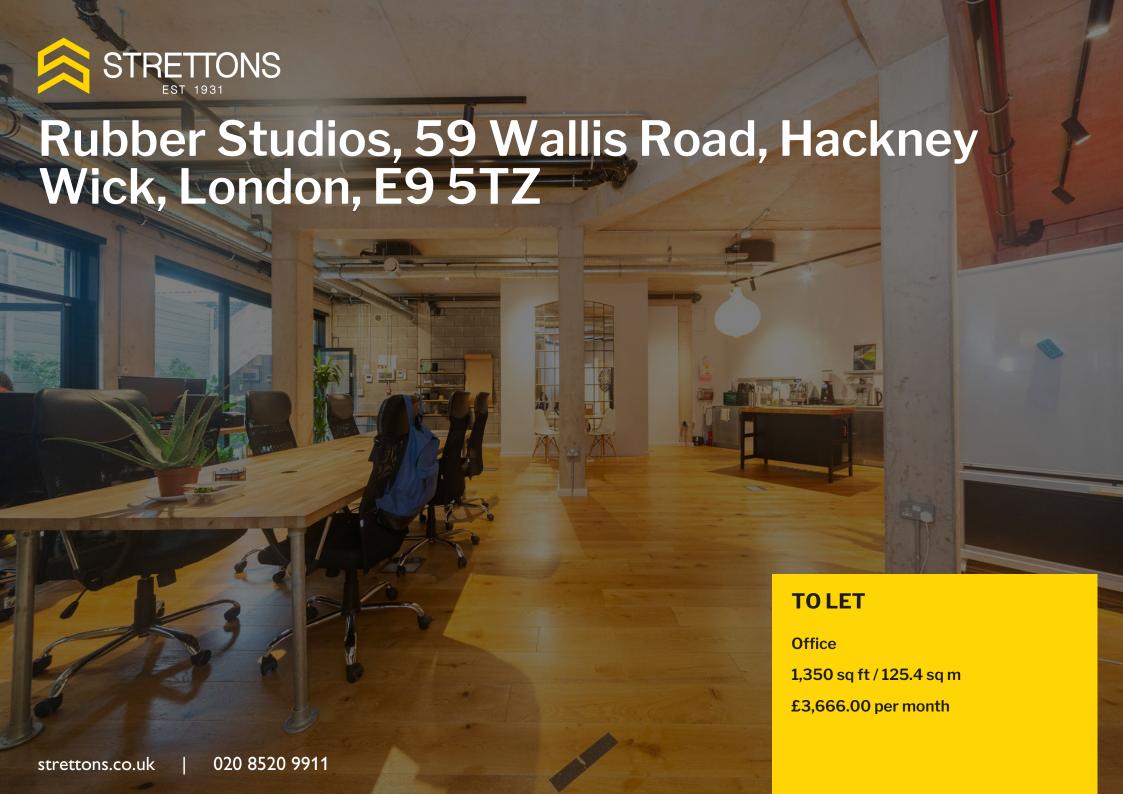

Ground floor space, with proximity to Hackney Wick station, within a private gated courtyard

- Fully glazed frontage
- Underfloor heating
- High ceilings
- Fully DDA compliant
- Bicycle storage
- Timber flooring
- Landscaped private courtyard
- Meeting room
- Air conditioning
- Open plan

# **Description**

Rubber Studios is a newly constructed mixed-use development situated within a gated entrance. The occupiers benefit from outside courtyard garden space, landscaped with bamboo planting, full height sliding glazed frontage, timber flooring and exposed concrete finishes to the walls and ceilings. With an open plan DDA compliant stainless steel kitchen, the majority of the space is open plan save one partitioned meeting room, in addition, there is WC and shower facilities.

## **Accommodation / Availability**

| Unit   | Sq ft | Sq m  | Rent (sq ft) | Service Charge (sq ft) | Total month | Availability |
|--------|-------|-------|--------------|------------------------|-------------|--------------|
| Ground | 1,350 | 125.4 | £32.59       | £3.47                  | £4,056      | Available    |