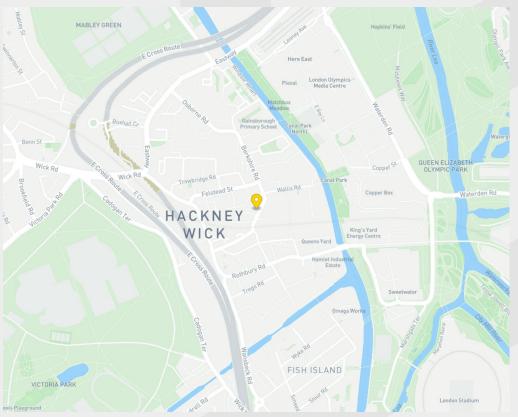

#### Location

Within less than 3 minutes walk from Hackney Wick station the unit is located close to the amenities of Hackney Wick including the bars and restaurants of Wallis Road and King Edwards Street, including Crate Brewery, Cornerstone, The Lord Napier pub, Sainsburys Local and the newly opened cross fit gym at nearby Bagel Factory. Transport links are excellent, with Hackney Wick Overground Station being one stop from Stratford international which is also home to Westfield Stratford.