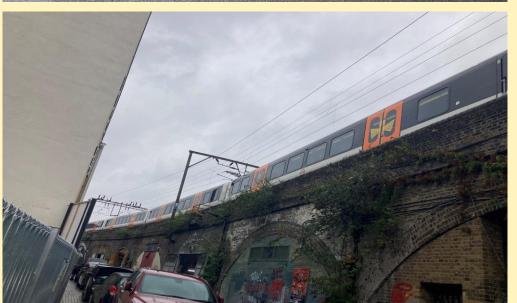

The property benefits from excellent transportation links, with Hackney Down Station, offering both London Overground and Greater Anglia services, situated 0.4 miles away.

The warehouse unit comes with a fenced yard and car park that faces Andre Street, offering exclusive use to the tenant. The warehouse has an open-plan layout, and there is a first-floor office or extra storage area. The property has been substantially refurbished. There are loading doors, WC's, a kitchenette, and three-phase power.

- Loading doors
- W/C
- Kitchenette
- Three-phase power
- Fenced yard
- Car park

CAR PARK

TRANSPORT & ROAD LINKS

**KITCHENETTE** 