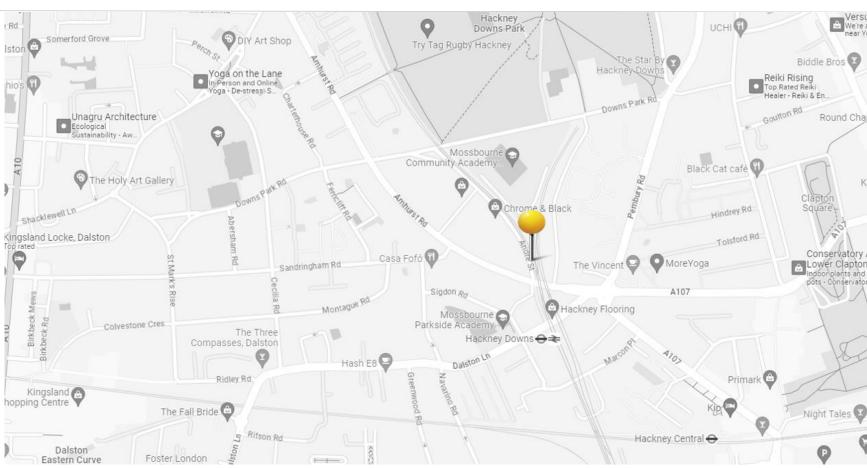

The property is situated in the central region of London's Hackney Borough, south of Hackney Downs. This locality is a blend of commercial and residential properties, with commercial properties lining Andre Street, where the property is located. The property is positioned on the south-western side of Andre Street, with Amhurst Road to the south and Downs Park Road to the north.

The property benefits from excellent transportation links, with Hackney Down Station, offering both London Overground and Greater Anglia services, situated 0.4 miles away.

The warehouse unit comes with a fenced yard and car park that faces Andre Street, offering exclusive use to the tenant. The warehouse has an open-plan layout, and there is a first-floor office or extra storage area. The property has been substantially refurbished. There are loading doors, WC's, a kitchenette, and three-phase power.