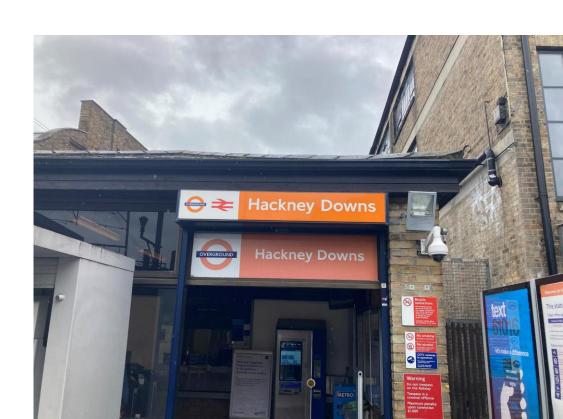

The property benefits from excellent transportation links, with Hackney Down Station, offering both London Overground and Greater Anglia services, situated 0.4 miles away.

The warehouse unit comes with a fenced yard and car park that faces Andre Street, offering exclusive use to the tenant. The warehouse has an open-plan layout, and there is a first-floor office or extra storage area. The property has been substantially refurbished. There are loading doors, WC's, a kitchenette, and three-phase power.