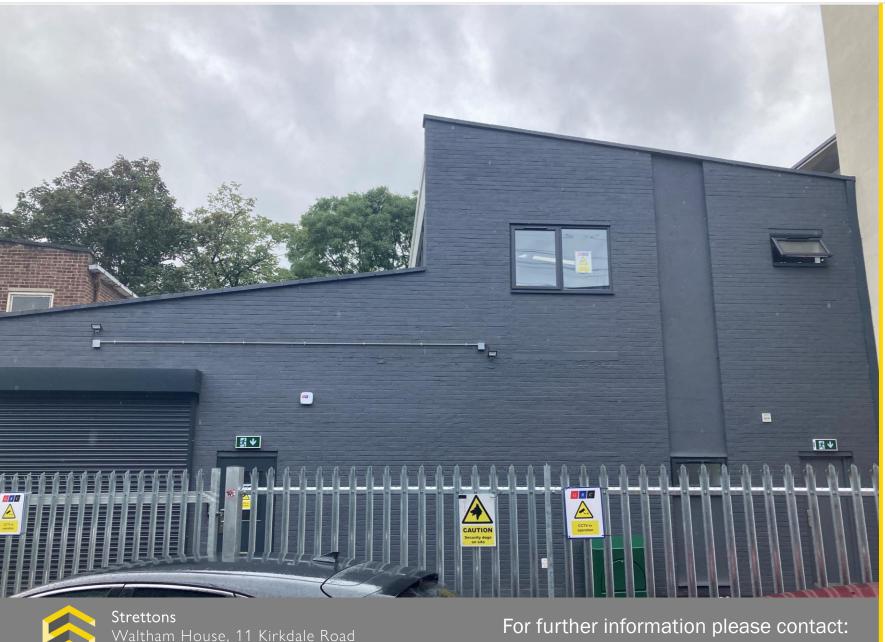

The property benefits from excellent transportation links, with Hackney Down Station, offering both London Overground and Greater Anglia services, situated 0.4 miles away.

The warehouse unit comes with a fenced yard and car park that faces Andre Street, offering exclusive use to the tenant. The warehouse has an open-plan layout, and there is a first-floor office or extra storage area. The property has been substantially refurbished. There are loading doors, WC's, a kitchenette, and three-phase power.

- Loading doors
- W/C
- Kitchenette
- Three-phase power
- Fenced yard
- Car park

CAR PARK

TRANSPORT & ROAD LINKS

**KITCHENETTE** 