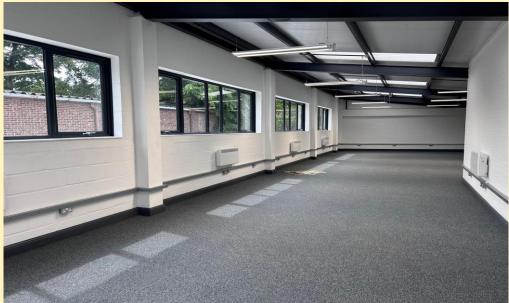

The property benefits from excellent transportation links, with Hackney Down Station, offering both London Overground and Greater Anglia services, situated 0.4 miles away.

The warehouse unit comes with a fenced yard and car park that faces Andre Street, offering exclusive use to the tenant. The warehouse has an open-plan layout, and there is a first-floor office or extra storage area. The property has been substantially refurbished. There are loading doors, WC's, a kitchenette, and three-phase power.

- Loading doors
- W/C
- Kitchenette
- Three-phase power
- Fenced yard
- Car park

CAR PARK

TRANSPORT & ROAD LINKS

**KITCHENETTE** 