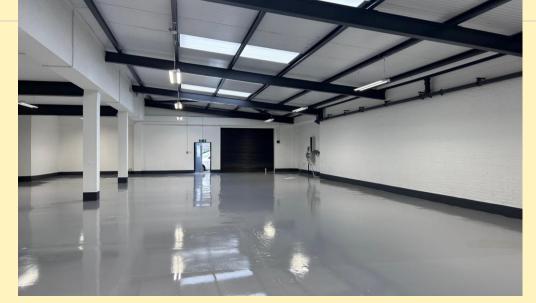

The property benefits from excellent transportation links, with Hackney Down Station, offering both London Overground and Greater Anglia services, situated 0.4 miles away.

The warehouse unit comes with a fenced yard and car park that faces Andre Street, offering exclusive use to the tenant. The warehouse has an open-plan layout, and there is a first-floor office or extra storage area. The property has been substantially refurbished. There are loading doors, WC's, a kitchenette, and three-phase power.

- Loading doors
- W/C
- Kitchenette
- Three-phase power
- Fenced yard
- Car park

CAR PARK

TRANSPORT & ROAD LINKS

**KITCHENETTE** 