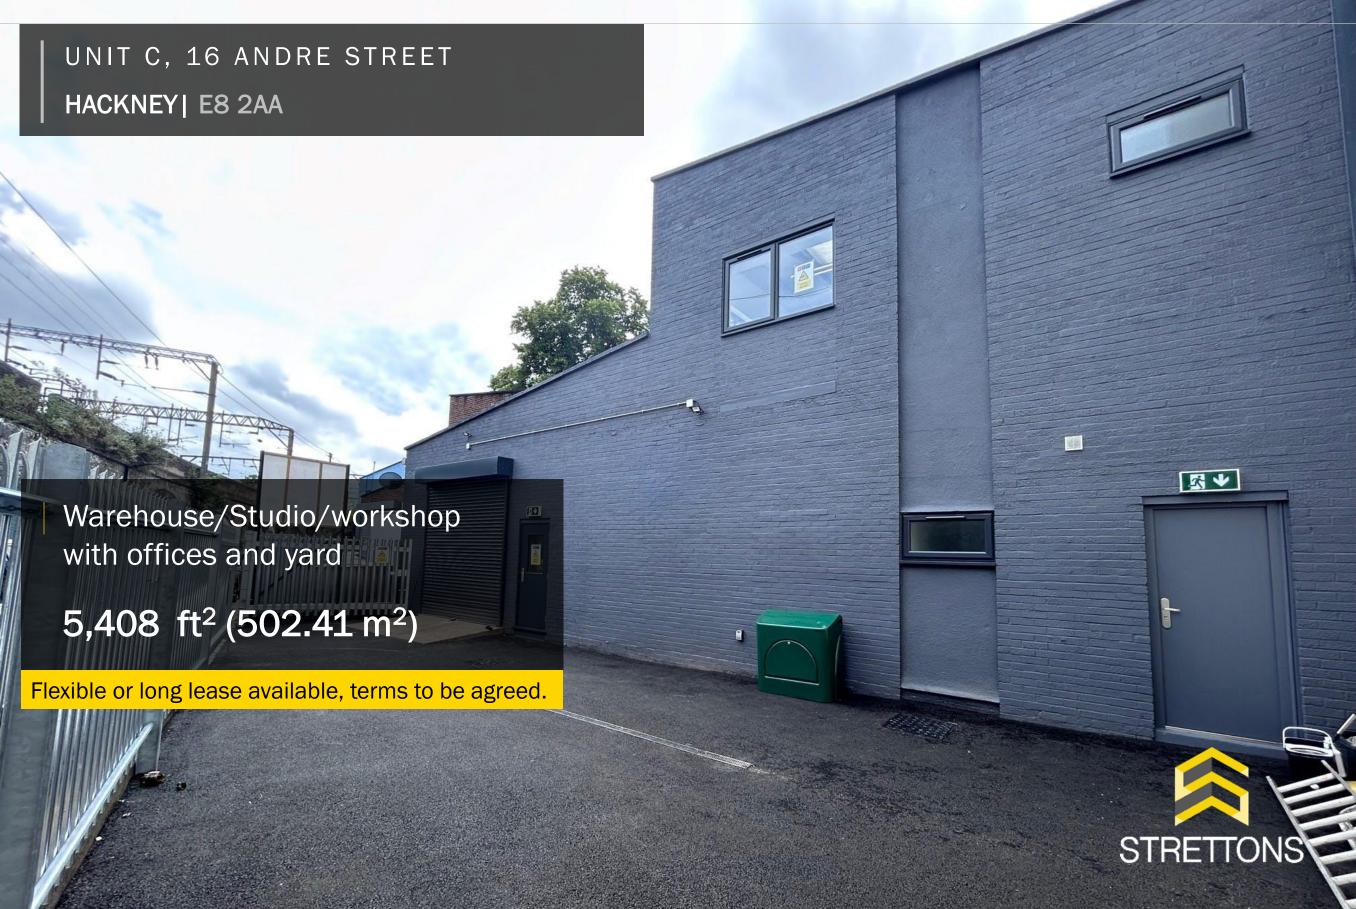

The property benefits from excellent transportation links, with Hackney Down Station, offering both London Overground and Greater Anglia services, situated 0.4 miles away.

The warehouse unit comes with a fenced yard and car park that faces Andre Street, offering exclusive use to the tenant. The warehouse has an open-plan layout, and there is a first-floor office or extra storage area. The property has been substantially refurbished. There are loading doors, WC's, a kitchenette, and three-phase power.

- Loading doors
- W/C
- Kitchenette
- Three-phase power
- Fenced yard
- Car park

CAR PARK

TRANSPORT & ROAD LINKS

**KITCHENETTE** 