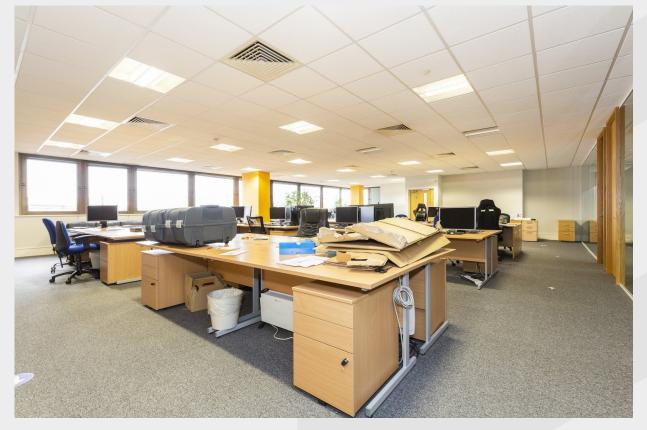

# 2ND Floor Town Centre Offices Close To Stratford International

- The suite is to be reinstated to open plan space
- Staffed Reception
- Raised Access Floor
- On site parking
- · Air Conditioned heating/cooling
- DDA Access and 3 Passenger Lifts
- Close to Queen Elizabeth Olympic Park
- 5 minute walk to Stratford station
- Close to Westfield Stratford City

#### **Description**

The building comprises a six-storey office including open plan reception and lobby at a major junction. The available floor is currently arranged as a combination of individual offices and open plan accommodation, with separate male and female WC facilities are located on each floor.