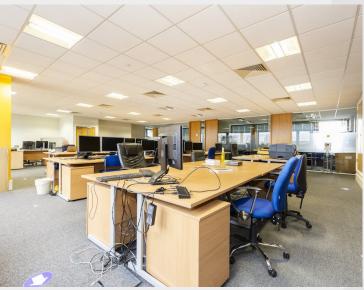

# 2ND Floor Town Centre Offices Close To Stratford International

- The suite is to be reinstated to open plan space
- Staffed Reception
- Raised Access Floor
- On site parking
- · Air Conditioned heating/cooling
- DDA Access and 3 Passenger Lifts
- Close to Queen Elizabeth Olympic Park
- 5 minute walk to Stratford station
- Close to Westfield Stratford City

#### **Description**

The building comprises a six-storey office including open plan reception and lobby at a major junction. The available floor is currently arranged as a combination of individual offices and open plan accommodation, with separate male and female WC facilities are located on each floor.