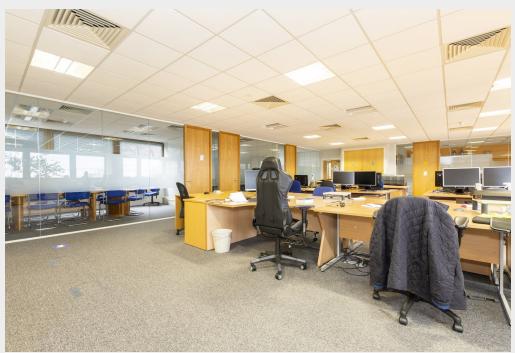

#### **Description**

The building comprises a six-storey office including open plan reception and lobby at a major junction. The available floor is currently arranged as a combination of individual offices and open plan accommodation, with separate male and female WC facilities are located on each floor.